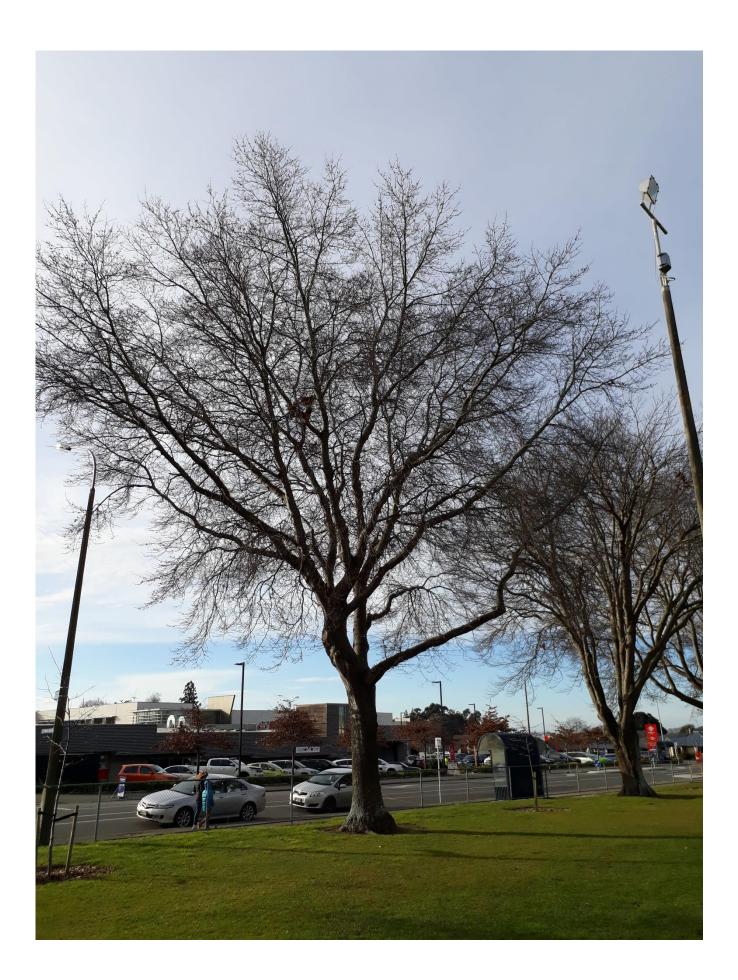

## Significant Tree Assessment Form

DP2005ID 41

m

| Botanical Name: Various species. Wai-iti Road frontage & Ulmus species |                                   |  |  |  |  |  |  |
|------------------------------------------------------------------------|-----------------------------------|--|--|--|--|--|--|
| Common Name: Various species of Oak and Elm mainly                     |                                   |  |  |  |  |  |  |
| Year Planted : ? Age or (approx)                                       | Planted by: ?                     |  |  |  |  |  |  |
| Notable Tree Measurements                                              | Height calculation method: SUUNTO |  |  |  |  |  |  |
| Single Tree Height of Tree:m                                           | Spread of canopy:                 |  |  |  |  |  |  |
| Girth of trunk:                                                        | Girth measured at:                |  |  |  |  |  |  |
| Girth measured at ground level (gl.) or at 600mm or at 1m or at 1.40m  |                                   |  |  |  |  |  |  |
| Stand (same species) or Group (mixed species)                          | No. of trees: 20 plus             |  |  |  |  |  |  |
| Maximum height:                                                        | Minimum height:                   |  |  |  |  |  |  |
| Average height: 20m                                                    | Area covered: 8,500m <sup>2</sup> |  |  |  |  |  |  |
| RNZIH Evaluation Score: 3072                                           | STEM equivalent: 384              |  |  |  |  |  |  |
| (for Evaluation see reverse page)                                      |                                   |  |  |  |  |  |  |

## **Location**

Address: Wai-iti Road and 33 & 35 Maltby Avenue, Timaru.

Locality: Wai-iti Road frontage trees and various Elm species throughout the park.

Legal Description of Land: Lot 1 DP 2852, Lot 1 DP 384993, Lot 6 DP 7325, Lot 5 DP 7325, Lot 3 DP 7325, Lot 4 DP 7325, Lot 2 DP 384993, Lot 3 DP 1109, Part Lot 4 DP 1109.

## **Photograph**