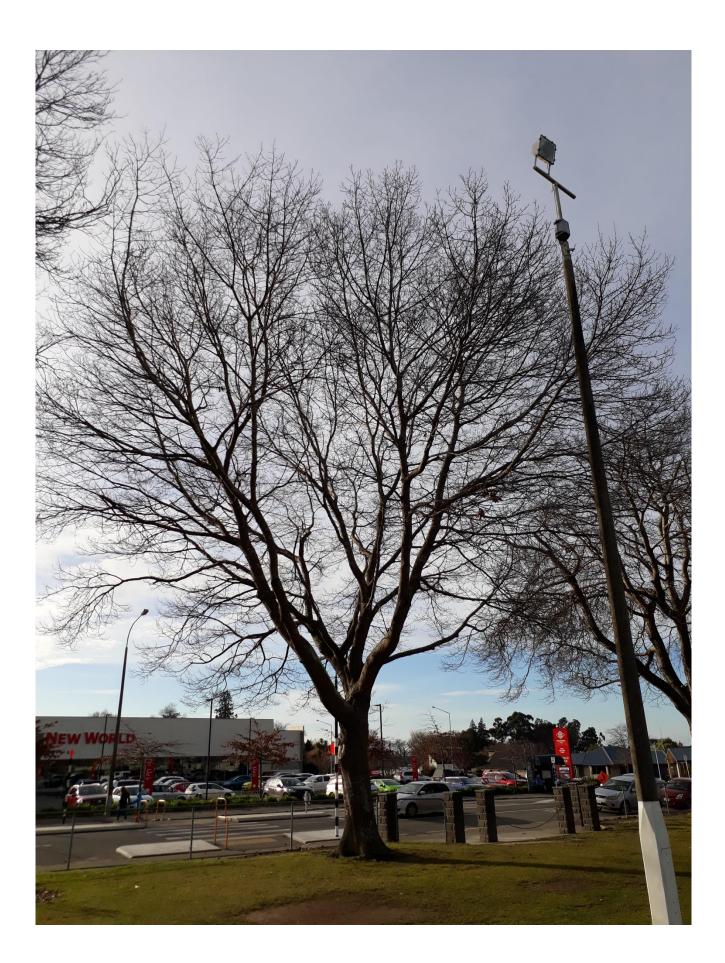

## Significant Tree Assessment Form

DP2005ID 41

m

| Botanical Name: Various species. Wai-iti Road frontage & Ulmus species |                                   |  |  |  |  |  |  |
|------------------------------------------------------------------------|-----------------------------------|--|--|--|--|--|--|
| Common Name: Various species of Oak and Elm mainly                     |                                   |  |  |  |  |  |  |
| Year Planted : ? Age or (approx)                                       | Planted by: ?                     |  |  |  |  |  |  |
| Notable Tree Measurements                                              | Height calculation method: SUUNTO |  |  |  |  |  |  |
| Single Tree Height of Tree:m                                           | Spread of canopy:                 |  |  |  |  |  |  |
| Girth of trunk:                                                        | Girth measured at:                |  |  |  |  |  |  |
| Girth measured at ground level (gl.) or at 600mm or at 1m or at 1.40m  |                                   |  |  |  |  |  |  |
| Stand (same species) or Group (mixed species)                          | No. of trees: 20 plus             |  |  |  |  |  |  |
| Maximum height:                                                        | Minimum height:                   |  |  |  |  |  |  |
| Average height: 20m                                                    | Area covered: 8,500m <sup>2</sup> |  |  |  |  |  |  |
| RNZIH Evaluation Score: 3072                                           | STEM equivalent: 384              |  |  |  |  |  |  |
| (for Evaluation see reverse page)                                      |                                   |  |  |  |  |  |  |

## **Location**

Address: Wai-iti Road and 33 & 35 Maltby Avenue, Timaru.

Locality: Wai-iti Road frontage trees and various Elm species throughout the park.

Legal Description of Land: Lot 1 DP 2852, Lot 1 DP 384993, Lot 6 DP 7325, Lot 5 DP 7325, Lot 3 DP 7325, Lot 4 DP 7325, Lot 2 DP 384993, Lot 3 DP 1109, Part Lot 4 DP 1109.

## **Photograph**