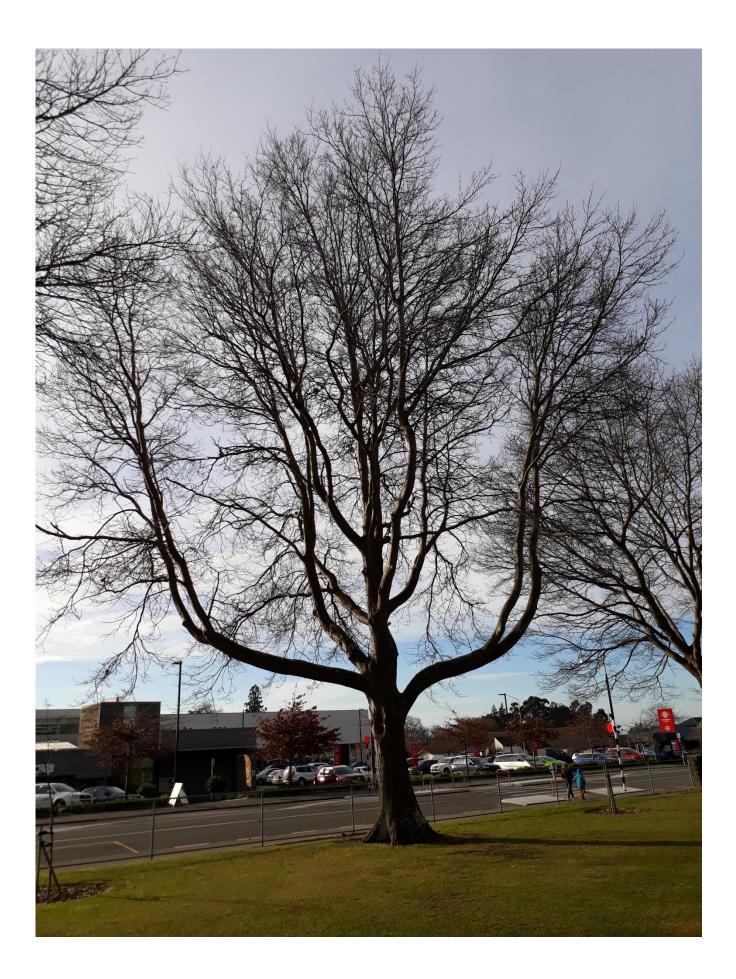

## Significant Tree Assessment Form

DP2005ID 41

m

| Botanical Name: Various species. Wai-iti Road frontage & Ulmus species |                                   |  |  |  |  |  |  |
|------------------------------------------------------------------------|-----------------------------------|--|--|--|--|--|--|
| Common Name: Various species of Oak and Elm mainly                     |                                   |  |  |  |  |  |  |
| Year Planted : ? Age or (approx)                                       | Planted by: ?                     |  |  |  |  |  |  |
| Notable Tree Measurements                                              | Height calculation method: SUUNTO |  |  |  |  |  |  |
| Single Tree Height of Tree:m                                           | Spread of canopy:                 |  |  |  |  |  |  |
| Girth of trunk:                                                        | Girth measured at:                |  |  |  |  |  |  |
| Girth measured at ground level (gl.) or at 600mm or at 1m or at 1.40m  |                                   |  |  |  |  |  |  |
| Stand (same species) or Group (mixed species)                          | No. of trees: 20 plus             |  |  |  |  |  |  |
| Maximum height:                                                        | Minimum height:                   |  |  |  |  |  |  |
| Average height: 20m                                                    | Area covered: 8,500m <sup>2</sup> |  |  |  |  |  |  |
| RNZIH Evaluation Score: 3072                                           | STEM equivalent: 384              |  |  |  |  |  |  |
| (for Evaluation see reverse page)                                      |                                   |  |  |  |  |  |  |

## **Location**

Address: Wai-iti Road and 33 & 35 Maltby Avenue, Timaru.

Locality: Wai-iti Road frontage trees and various Elm species throughout the park.

Legal Description of Land: Lot 1 DP 2852, Lot 1 DP 384993, Lot 6 DP 7325, Lot 5 DP 7325, Lot 3 DP 7325, Lot 4 DP 7325, Lot 2 DP 384993, Lot 3 DP 1109, Part Lot 4 DP 1109.

## **Photograph**