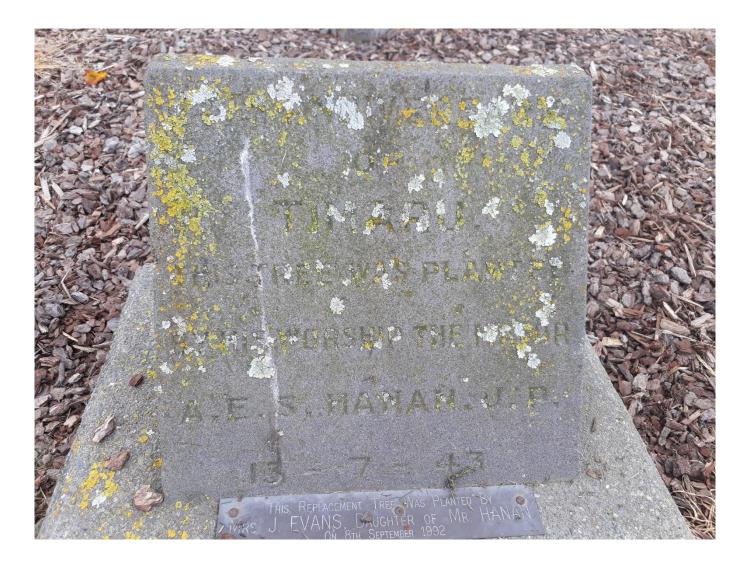

Locality: Caroline Bay, Located near Palliser drinking fountain on north side of east west promenade.

Legal Description of Land: Part Lot 1 DP 22231

**Photograph** 

Two plaques: "75th Anniversary of Timaru. This tree was planted by His Worship the Mayor A E S Hanan, JP 13-7-43" and "This replacement tree was planted by Mrs J Evans daughter of Mr Hanan on 8th September 1992" Likely the Plagianthus regius.