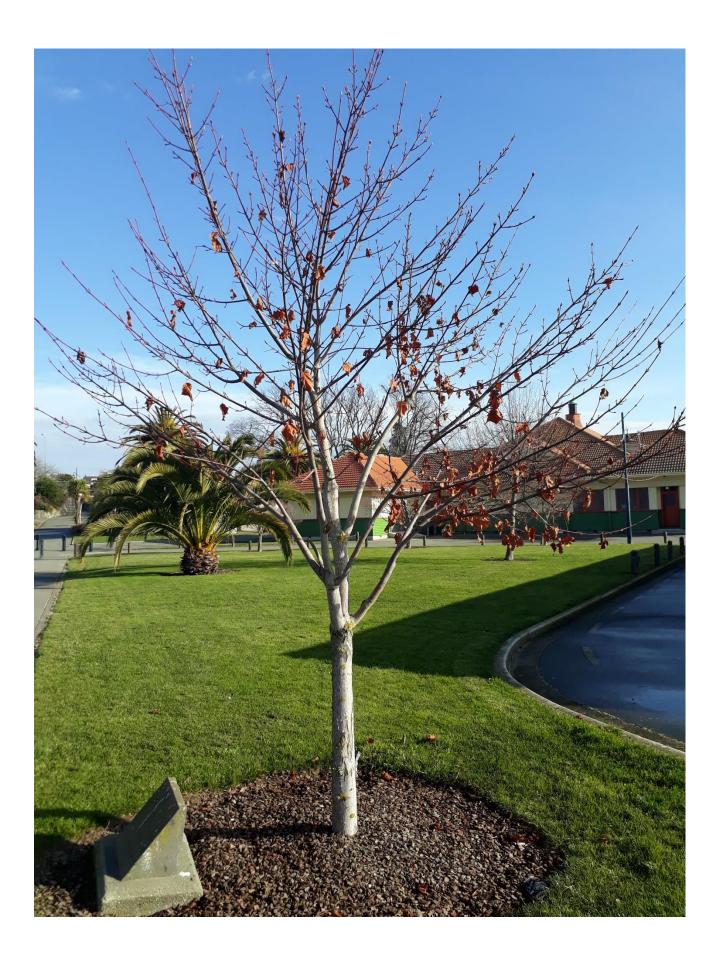

## Significant Tree Assessment Form

DP2005ID 28

| Botanical Name: Acer rubrum replaces the Plagianthu | ıs regius                                                                                                                                                                                                                                                                                          |  |  |
|-----------------------------------------------------|----------------------------------------------------------------------------------------------------------------------------------------------------------------------------------------------------------------------------------------------------------------------------------------------------|--|--|
| Common Name: Red Maple                              | Red Maple Age or (approx)  Planted by: ?"    asurements  Height calculation method: estimate    ht of Tree: C. 3.5m  Spread of canopy: C. 2m    of trunk: ?  Girth measured at:    measured at ground level (gl.) or at 600mm or at 1m or at 1.40m    ies) or Group (mixed species)  No. of trees: |  |  |
| Year Planted : ? Age or (approx)                    | Planted by: ?"                                                                                                                                                                                                                                                                                     |  |  |
| Notable Tree Measurements                           | Height calculation method: estimate                                                                                                                                                                                                                                                                |  |  |
| Single Tree Height of Tree: C. 3.5m                 | Spread of canopy: C. 2m                                                                                                                                                                                                                                                                            |  |  |
| Girth of trunk: ?                                   | Girth measured at:                                                                                                                                                                                                                                                                                 |  |  |
| Girth measured at ground level (gl.) or at          | 600mm or at 1m or at 1.40m                                                                                                                                                                                                                                                                         |  |  |
| Stand (same species) or Group (mixed species)       | No. of trees:                                                                                                                                                                                                                                                                                      |  |  |
| Maximum height:                                     | Minimum height:                                                                                                                                                                                                                                                                                    |  |  |
| Average height:                                     | Area covered:                                                                                                                                                                                                                                                                                      |  |  |
| <b>RNZIH Evaluation Score:</b> 192                  | STEM equivalent: 24                                                                                                                                                                                                                                                                                |  |  |
| (for Evaluation see reverse page)                   |                                                                                                                                                                                                                                                                                                    |  |  |
| Location                                            |                                                                                                                                                                                                                                                                                                    |  |  |
| Address: 1 Virtue Avenue, Maori Hill, Timaru        |                                                                                                                                                                                                                                                                                                    |  |  |
|                                                     |                                                                                                                                                                                                                                                                                                    |  |  |

Locality: Caroline Bay, Located near Palliser drinking fountain on north side of east west promenade.

Legal Description of Land: Part Lot 1 DP 22231

**Photograph** 

Two plaques: "75th Anniversary of Timaru. This tree was planted by His Worship the Mayor A E S Hanan, JP 13-7-43" and "This replacement tree was planted by Mrs J Evans daughter of Mr Hanan on 8th September 1992" Likely the Plagianthus regius.

Located near Palliser drinking fountain

Assessment by: Peter Thomson

Date: 05-May-94