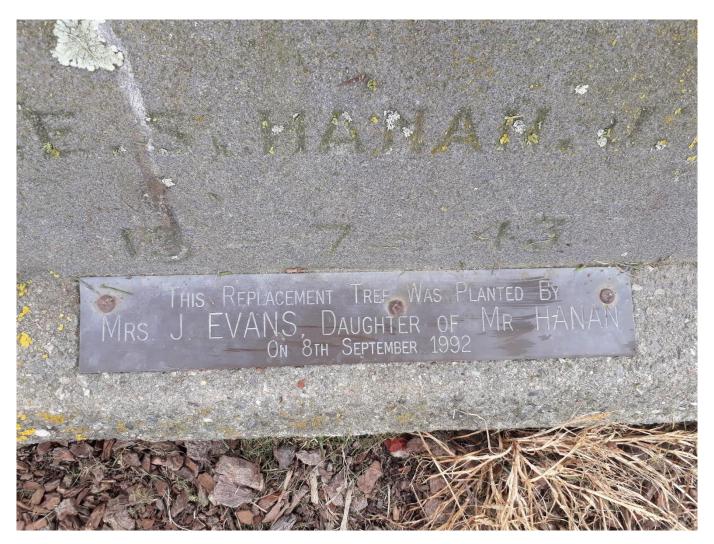

Locality: Caroline Bay, Located near Palliser drinking fountain on north side of east west promenade.

Legal Description of Land: Part Lot 1 DP 22231

**Photograph** 

Two plaques: "75th Anniversary of Timaru. This tree was planted by His Worship the Mayor A E S Hanan, JP 13-7-43" and "This replacement tree was planted by Mrs J Evans daughter of Mr Hanan on 8th September 1992" Likely the Plagianthus regius.