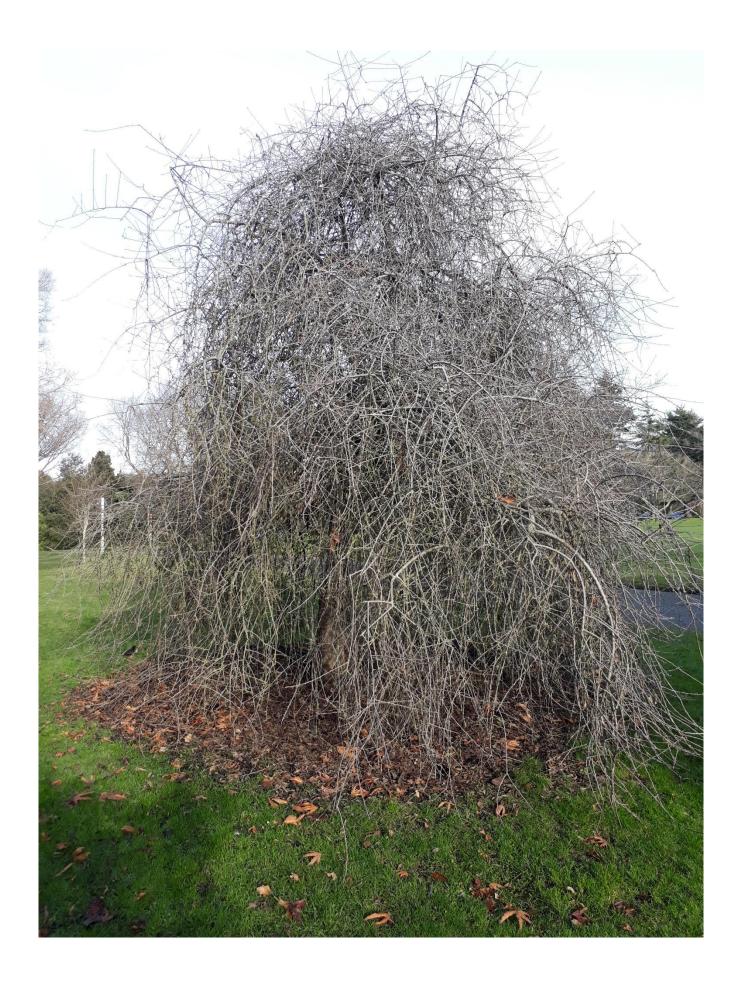

## **Timaru District Plan Significant Tree Assessment Form**

DP2005ID **50** 

Te Kaunihera ā-Rohe o Te Tihi o Maru

| Botanical N                                   | lame: Pyrus salicifolia 'Pendula'                                     |                                   |  |  |
|-----------------------------------------------|-----------------------------------------------------------------------|-----------------------------------|--|--|
| Common N                                      | ame: Weeping Silver Pear                                              |                                   |  |  |
| Year Planted: 1989  Notable Tree Measurements |                                                                       | Planted by: Council Staff         |  |  |
|                                               |                                                                       | Height calculation method: SUUNTO |  |  |
| Single Tree                                   | Height of Tree: 3.5m                                                  | Spread of canopy: 3.2m            |  |  |
|                                               | Girth of trunk: na                                                    | Girth measured at:                |  |  |
|                                               | Girth measured at ground level (gl.) or at 600mm or at 1m or at 1.40m |                                   |  |  |
| Stand (same species) or Group (mixed species) |                                                                       | No. of trees:                     |  |  |
|                                               | Maximum height:                                                       | Minimum height:                   |  |  |
|                                               | Average height:                                                       | Area covered:                     |  |  |
| RNZIH Evaluation Score: 384                   |                                                                       | STEM equivalent: 48               |  |  |
| (for Evaluat                                  | tion see reverse page)                                                |                                   |  |  |
| <u>Location</u>                               |                                                                       |                                   |  |  |

Address: King Street, Parkside, Timaru

Locality: Botanic Gardens, lawn by Hospital, Jean Todd wing.

Legal Description of Land: Part Lot 1 DP 11137