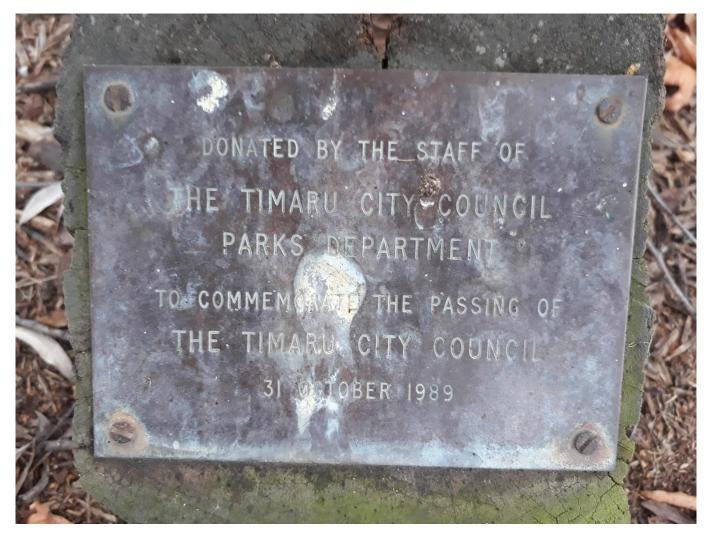

## **Photograph**

Plaque states, "Donated by the Staff of the Timaru City Council Parks Department to Commemorate the passing of the Timaru City Council 31 Oct 1989" Brass plaque screwed into a hardwood post end.