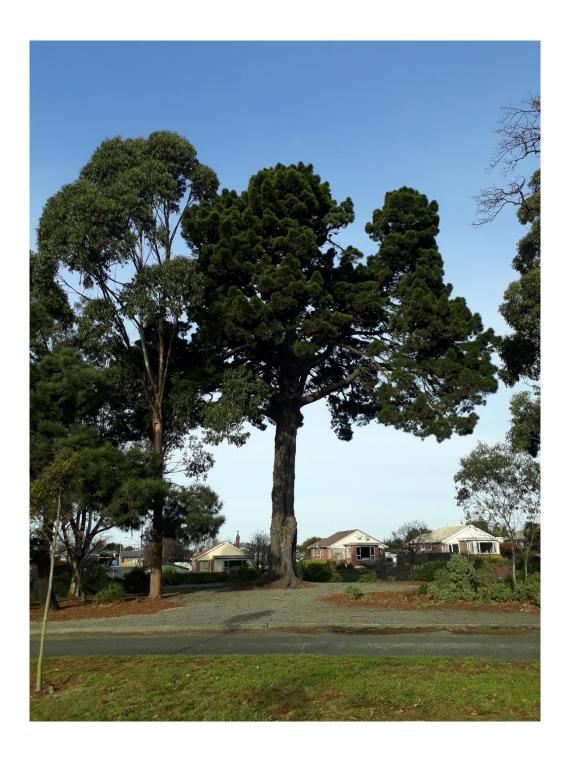

## Timaru District Plan Significant Tree Assessment Form

**DP2005ID** 59

| <b>Botanical Name:</b>                        | Pinus radiata var binata             |                                            |  |  |  |
|-----------------------------------------------|--------------------------------------|--------------------------------------------|--|--|--|
| Common Name:                                  | Prisoner Pine, Two Needled Mo        | nterey Pine                                |  |  |  |
| Year Planted: 1880s_ Age or (approx)          |                                      | Planted by:                                |  |  |  |
| Notable Tree Measu                            | rements                              | Height calculation method: SUUNTO          |  |  |  |
| Single Tree Height                            | of Tree: 20m                         | Spread of canopy: 17m                      |  |  |  |
| Girth of                                      | trunk: 3.702m                        | Girth measured at: 1.4m                    |  |  |  |
| Girth m                                       | easured at ground level (gl.) or at  | at 600mm or at 1m or at 1.40m              |  |  |  |
| Stand (same species) or Group (mixed species) |                                      | No. of trees: (exact number unknown        |  |  |  |
| Maximu                                        | um height:                           | Minimum height:                            |  |  |  |
| Average                                       | e height:                            | Area covered:                              |  |  |  |
| RNZIH Evaluation Sc                           | ore: 1536                            | STEM equivalent: 192                       |  |  |  |
| (for Evaluation see re                        | everse page)                         |                                            |  |  |  |
| <u>Location</u>                               |                                      |                                            |  |  |  |
| Address: Botanic Ga                           | rdens, King Street, Parkside, Tima   | ru                                         |  |  |  |
| Locality: In Gums are                         | ea high point on hill, opposite 97 I | Domain Avenue, Timaru Legal Description of |  |  |  |

## **Photograph**

Land: Part Lot 1 DP 11137

Assessment by: Peter Thomson\_\_\_\_ Date: 1993

## RNZIH (Royal NZ Institute of Horticulture) TREE EVALUATION REGISTRATION FORM

| Location at/near          | Botanic Gardens, Timaru  | Parcel ID        | 77623                   |  |
|---------------------------|--------------------------|------------------|-------------------------|--|
| Tree Species              | Pinus radiata var binata | Date Photo Taken | 5 July 2018             |  |
| Tree Evaluation Score     | 1536                     | Tree Owner       | Timaru District Council |  |
| Tree Monetary Value       |                          | Address          | PO Box 522, Timaru 7940 |  |
| <b>Evaluating Officer</b> | Peter Thomson            |                  |                         |  |