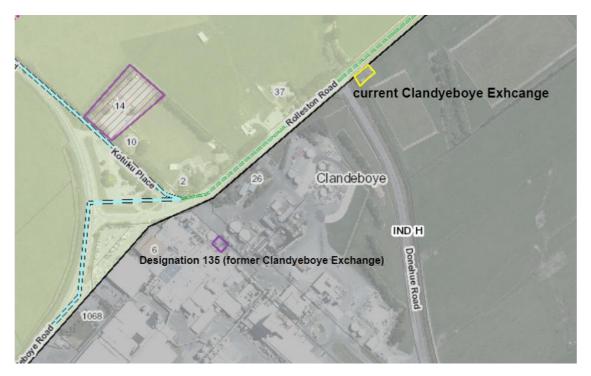

## **CNZ-6 Clandeboye Exchange**

| Chorus NZ Ltd                                                       |                                                                                                                                                                                                                                                                                                |  |
|---------------------------------------------------------------------|------------------------------------------------------------------------------------------------------------------------------------------------------------------------------------------------------------------------------------------------------------------------------------------------|--|
| Unique identifier and map identifier                                | CNZ-6                                                                                                                                                                                                                                                                                          |  |
| Purpose of the designation                                          | Telecommunications and Radio Communications and Ancillary                                                                                                                                                                                                                                      |  |
| Site identifier                                                     | Clandeboye Exchange<br>Rolleston Road, RD 26, Temuka                                                                                                                                                                                                                                           |  |
| Lapse date or Identification that designation has been given effect | Given effect to (no lapse date)                                                                                                                                                                                                                                                                |  |
| Designation hierarchy                                               | Primary                                                                                                                                                                                                                                                                                        |  |
| Conditions                                                          | Yes                                                                                                                                                                                                                                                                                            |  |
| Additional information                                              | See also Designation SPK-4 Former Designation 135 Rollover designation with minor modification to schedule (relocate site, update requiring authority, add site name/address, remove legal description).  New designation to replace former Designation 135 from RS 38157 onto Lot 4 DP 75226. |  |

### **New Designation/Minor modification**

1. Co-location of former Exchange station.

In 1993 Subdivision Consent 3026 indicated that the Clandeboye Exchange within Fonterra factory (legal description RS 38157) will be relocated approximately 300m north east on Rolleston Road legal description Lot 4 DP 75226, which is owned by Telecom Mobile Limited. In 2008, resource consent 6858 was granted to establish, operate and maintain a new mobile phone site at Lot 4 DP 75226. The resource consent stated that the new site co-located with the Telecom Clandeboye Exchange site but no change to designation was proposed at the time of the application. The new site was established and in 2009 and has been operating since.

The facility has been shifted from RS 38157 onto Lot 4 DP 75226 as shown below.

At the time of Subdivision DP 75226 (RC3026), the application stated that Lot 4 is intended to be a utility site for the new Telecom exchange. It further explained that the existing exchange on Canal Road is to be shifted to this new lot. In 2008, resource consent 6858 was granted to establish a mobile phone site including: