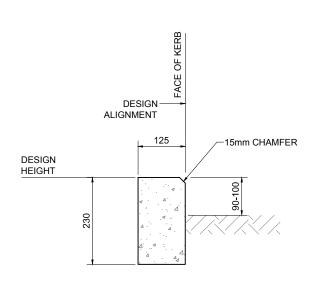

STANDARD KERB & CHANNEL

STANDARD MOUNTABLE NIB KERB

REDUCED PROFILE MOUNTABLE KERB

STANDARD NIB KERB

REINFORCED DISH CHANNEL

STANDARD DISH CHANNEL

**DISH CHANNEL 300 WIDE** 

|     |                                              |     |     |      |       | SURVEY FILE: |          | INITIAL | DATE |              | NAME        |      | ORIGINAL<br>SCALE (A1): 1:50                                                                         |
|-----|----------------------------------------------|-----|-----|------|-------|--------------|----------|---------|------|--------------|-------------|------|------------------------------------------------------------------------------------------------------|
|     |                                              |     |     |      |       | DATA SOURCE: | WATER    |         |      | SURVEYED     | -           | -    |                                                                                                      |
|     |                                              |     |     |      |       | DATA GOUNCE. | DRAINAGE |         |      | DESIGNED     | B.W.        | 9/99 | REDUCED SCALE (A3): 1:100                                                                            |
|     |                                              |     |     |      |       | LEVEL DATUM  | ROADING  |         |      |              | D.11V.      | 3133 | PRODUCED BY: LAND TRANSPORT                                                                          |
| В   | STANDARD KERB & CHANNEL DIMENSION CORRECTION | вмс | SD  | РМ   | 10/11 |              | PARKS    |         |      | DESIGN CHECK | -           | -    | FOR:                                                                                                 |
| Α   | REDRAWN, REINFORCED DISH CHANNEL REPLACED    | вмс | SD  | РМ   | 09/11 |              | ELEC.PWR |         |      | DRAWN        | S. CASWELL  | 9/99 | FOR                                                                                                  |
| Г   | WIDE DISH CHANNEL                            |     |     |      |       |              | TELECOM  |         |      | DRG CHECK    | -           | -    | THIS DOCUMENT IS THE PROPERTY OF THE TIMARU DISTRICT COUNCIL. IT IS NOT TO BE REPRODUCED WITHOUT THE |
| No. | REVISION                                     | BY  | CHK | APP. | DATE  |              | PLANNING |         |      | APPROVED     | A.A. HARPER | 9/99 | PERMISSION OF THE TIMARU DISTRICT COUNCIL                                                            |