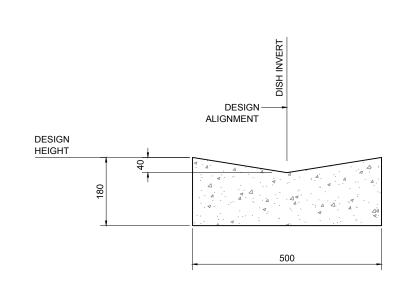

STANDARD KERB & CHANNEL

STANDARD MOUNTABLE NIB KERB

REDUCED PROFILE MOUNTABLE KERB

STANDARD NIB KERB

REINFORCED DISH CHANNEL

STANDARD DISH CHANNEL

**DISH CHANNEL 300 WIDE** 

|     |                                              |     |     |      |       | SURVEY FILE: |          | INITIAL | DATE |              | NAME        |      | ORIGINAL<br>SCALE (A1): 1:50                                                                         |
|-----|----------------------------------------------|-----|-----|------|-------|--------------|----------|---------|------|--------------|-------------|------|------------------------------------------------------------------------------------------------------|
|     |                                              |     |     |      |       | DATA SOURCE: | WATER    |         |      | SURVEYED     | -           | -    |                                                                                                      |
|     |                                              |     |     |      |       | DATA GOUNCE. | DRAINAGE |         |      | DESIGNED     | B.W.        | 9/99 | REDUCED SCALE (A3): 1:100                                                                            |
|     |                                              |     |     |      |       | LEVEL DATUM  | ROADING  |         |      |              | D.11V.      | 3133 | PRODUCED BY: LAND TRANSPORT                                                                          |
| В   | STANDARD KERB & CHANNEL DIMENSION CORRECTION | вмс | SD  | РМ   | 10/11 |              | PARKS    |         |      | DESIGN CHECK | -           | -    | FOR:                                                                                                 |
| Α   | REDRAWN, REINFORCED DISH CHANNEL REPLACED    | вмс | SD  | РМ   | 09/11 |              | ELEC.PWR |         |      | DRAWN        | S. CASWELL  | 9/99 | FOR                                                                                                  |
| Г   | WIDE DISH CHANNEL                            |     |     |      |       |              | TELECOM  |         |      | DRG CHECK    | -           | -    | THIS DOCUMENT IS THE PROPERTY OF THE TIMARU DISTRICT COUNCIL. IT IS NOT TO BE REPRODUCED WITHOUT THE |
| No. | REVISION                                     | BY  | CHK | APP. | DATE  |              | PLANNING |         |      | APPROVED     | A.A. HARPER | 9/99 | PERMISSION OF THE TIMARU DISTRICT COUNCIL                                                            |