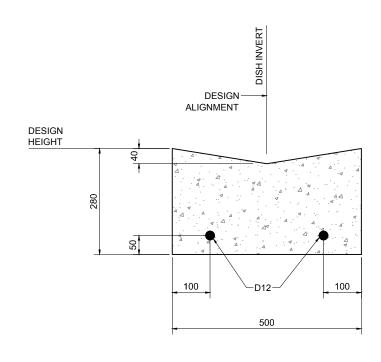

STANDARD KERB & CHANNEL

STANDARD MOUNTABLE NIB KERB

REDUCED PROFILE MOUNTABLE KERB

STANDARD NIB KERB

REINFORCED DISH CHANNEL

STANDARD DISH CHANNEL

**DISH CHANNEL 300 WIDE** 

|     |                                              |     |     |      |       | SURVEY FILE: |          | INITIAL | DATE |              | NAME        |      | ORIGINAL<br>SCALE (A1): 1:50                                                                         |
|-----|----------------------------------------------|-----|-----|------|-------|--------------|----------|---------|------|--------------|-------------|------|------------------------------------------------------------------------------------------------------|
|     |                                              |     |     |      |       | DATA SOURCE: | WATER    |         |      | SURVEYED     | -           | -    |                                                                                                      |
|     |                                              |     |     |      |       | DATA GOUNCE. | DRAINAGE |         |      | DESIGNED     | B.W.        | 9/99 | REDUCED SCALE (A3): 1:100                                                                            |
|     |                                              |     |     |      |       | LEVEL DATUM  | ROADING  |         |      |              | D.11V.      | 3133 | PRODUCED BY: LAND TRANSPORT                                                                          |
| В   | STANDARD KERB & CHANNEL DIMENSION CORRECTION | вмс | SD  | РМ   | 10/11 |              | PARKS    |         |      | DESIGN CHECK | -           | -    | FOR:                                                                                                 |
| Α   | REDRAWN, REINFORCED DISH CHANNEL REPLACED    | вмс | SD  | РМ   | 09/11 |              | ELEC.PWR |         |      | DRAWN        | S. CASWELL  | 9/99 | FOR                                                                                                  |
| Г   | WIDE DISH CHANNEL                            |     |     |      |       |              | TELECOM  |         |      | DRG CHECK    | -           | -    | THIS DOCUMENT IS THE PROPERTY OF THE TIMARU DISTRICT COUNCIL. IT IS NOT TO BE REPRODUCED WITHOUT THE |
| No. | REVISION                                     | BY  | CHK | APP. | DATE  |              | PLANNING |         |      | APPROVED     | A.A. HARPER | 9/99 | PERMISSION OF THE TIMARU DISTRICT COUNCIL                                                            |