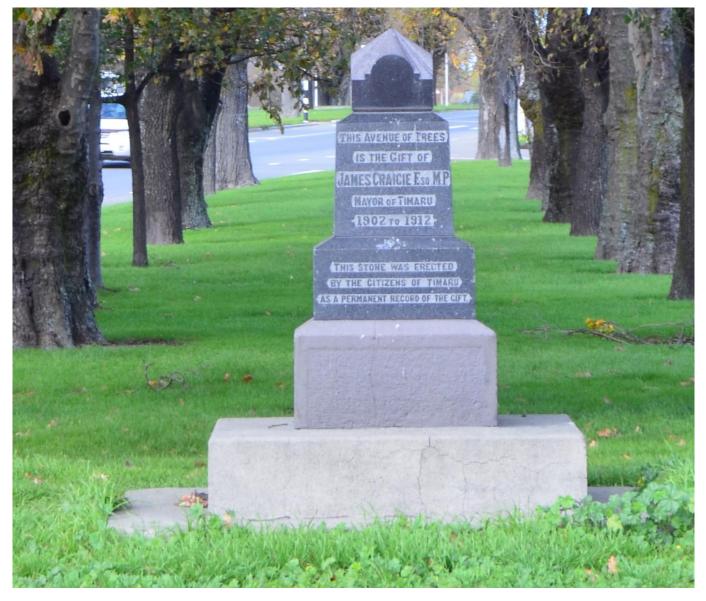

## **Photograph**

Monument by North Street end states, "This avenue of trees is a gift of James Craigie Esq MP Mayor of Timaru 1902 to 1912" & "This stone was erected by the citizens of Timaru as a permanent record of the gift"