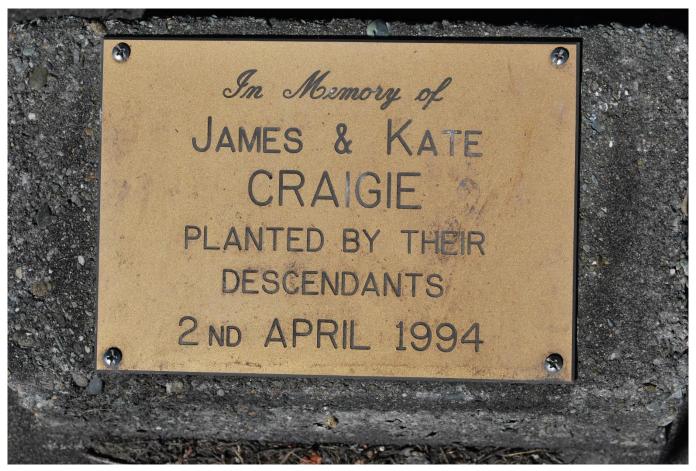

Plaque located in the medial strip between the Basilica and Sacred Heart School. "In Memory of James and Kate Craigie Planted by their Descendants, 2nd April 1994" Brass coloured coating on a black plastic material glued onto a concrete block set in a concrete pad.