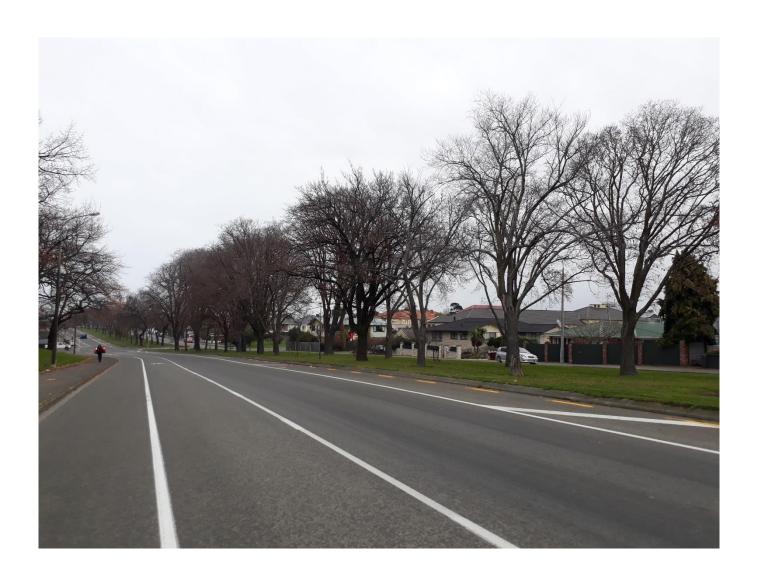

## Timaru District Plan Significant Tree Assessment Form

**DP2005ID** 43 & 70

Te Kaunihera ā-Rohe o Te Tihi o Maru

**Botanical Name:** Various species in Craigie Avenue medial strip including, Quercus robur, Quercus palustris, Platanus x acerifolia, Betula pendula, Robinia pseudoacacia, Populus alba 'Pyramidalis', Populus deltoids 'Virginana', Tilia x europaea, Fraxinus angustifolia ssp syriaca, Ulmus minor var. italica, Ulmus minor 'Umbraculifera', Ulmus procera 'Louis Van Houtte', Ulmus x hollandica culivars 'Hollandia', Vegeta', Modiolin', 'Bea Schwarz'

## RNZIH (Royal NZ Institute of Horticulture) TREE EVALUATION REGISTRATION FORM

| Location at/near      | Medial strip lawn area from<br>North Street to King Street,<br>Timaru.                                                                                                                                                                                                                                                                                                                               | Parcel ID        | NA, road reserve land.   |
|-----------------------|------------------------------------------------------------------------------------------------------------------------------------------------------------------------------------------------------------------------------------------------------------------------------------------------------------------------------------------------------------------------------------------------------|------------------|--------------------------|
| Tree Species          | Various including, Quercus robur, Quercus palustris, Platanus x acerifolia, Betula pendula, Robinia pseudoacacia, Populus alba 'Pyramidalis', Populus deltoids 'Virginana', Tilia x europaea, Fraxinus angustifolia ssp syriaca, Ulmus minor var. italica, Ulmus minor 'Umbraculifera', Ulmus procera 'Louis Van Houtte', Ulmus x hollandica culivars 'Hollandia', Vegeta', Modiolin', 'Bea Schwarz' | Date Photo Taken | 6 July 2018 and 3/4/2019 |
| Tree Evaluation Score | 1152                                                                                                                                                                                                                                                                                                                                                                                                 | Tree Owner       | Timaru District Council  |
| Tree Monetary Value   |                                                                                                                                                                                                                                                                                                                                                                                                      | Address          | PO Box 522, Timaru 7940  |
| Evaluating Officer    | Peter Thomson                                                                                                                                                                                                                                                                                                                                                                                        |                  |                          |