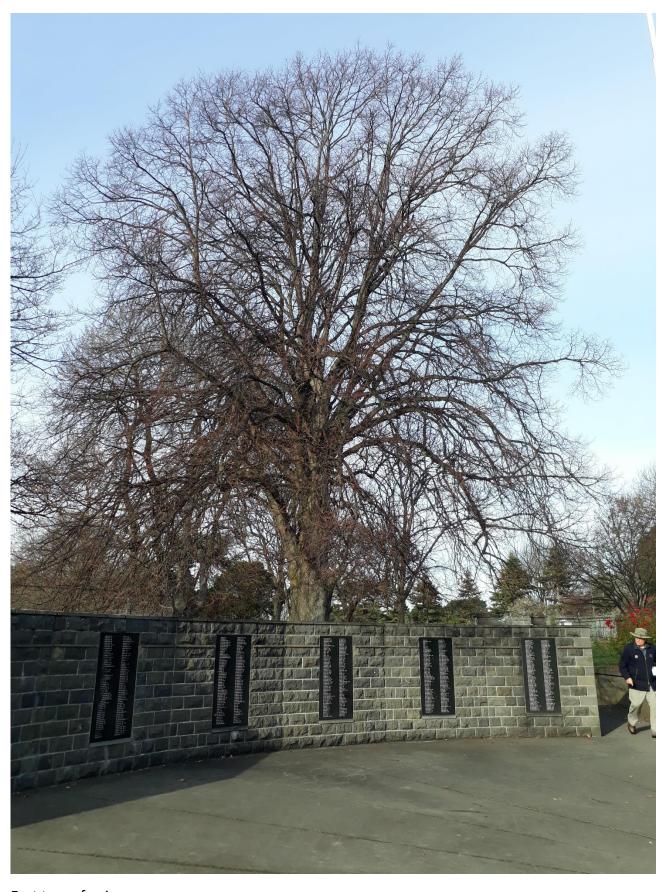

Notable Tree Measurements Height calculation method: SUUNTO

Single Tree Height of Tree: 18.5m West tree of pair. Spread of canopy: 17m

Girth of trunk: 2.388m Girth measured at: 1.4m

Girth measured at ground level (gl.) or at 600mm or at 1m or at 1.40m

## **Photograph**

West Tree of pair.

East tree of pair.

Assessment by: Peter Thomson Date: 20/5/1994