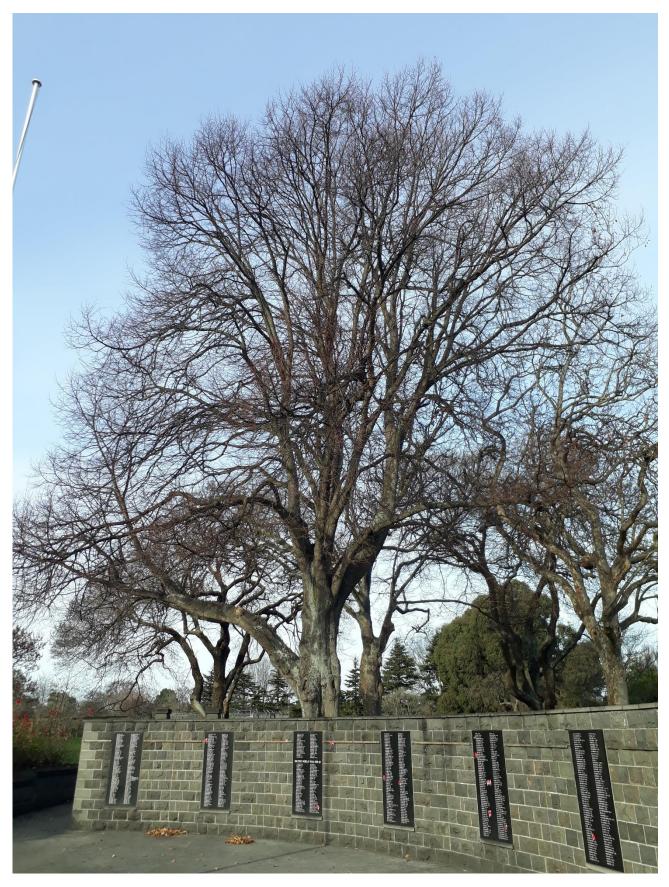

## Timaru District Plan Significant Tree Assessment Form

DP2005ID **51** 

Te Kaunihera ā-Rohe o Te Tihi o Maru

Botanical Name: Tilia x europaea

Common Name: common Limes x 2

Year Planted: 1928 Planted by: ?

Notable Tree Measurements Height calculation method: SUUNTO

Single Tree Height of Tree: 18.5m West tree of pair. Spread of canopy: 17m

Girth of trunk: 2.388m Girth measured at: 1.4m

Girth measured at ground level (gl.) or at 600mm or at 1m or at 1.40m

**Stand** (same species) No. of trees: 2

Maximum height: 18.5m Minimum height: \_\_\_\_\_

Average height: \_\_\_\_\_ Area covered: 256m<sup>2</sup> as at 2019.

RNZIH Evaluation Score: 384 STEM equivalent: 48

## **Location**

Address: King Street, Parkside, Timaru

Locality: Botanic Gardens, by Cenotaph walls, on Queen Street. Opposite Memorial Avenue.

Legal Description of Land: Part Lot 1 DP 11137

## **Photograph**

West Tree of pair.

East tree of pair.

Assessment by: Peter Thomson Date: 20/5/1994