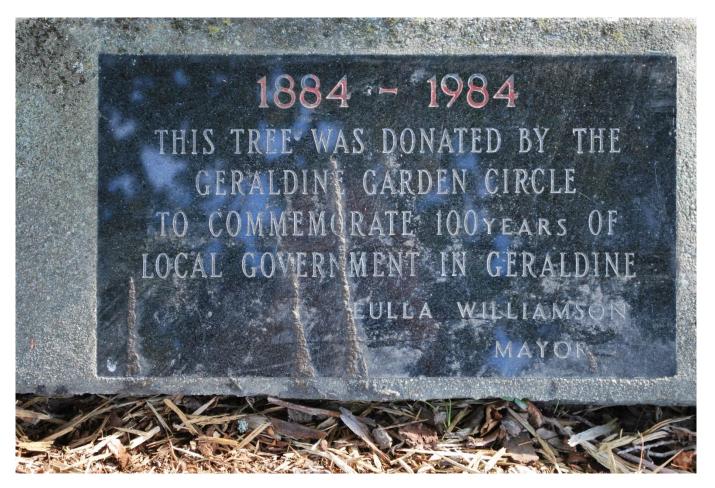

Legal Description of Land: Section 152 TN OF Geraldine

**Photograph** 

Plaque states, "1884 - 1984 This tree was donated by the Geraldine Garden Circle to commemorate 100 years of Local Government in Geraldine - Eulla Williamson, Mayor"