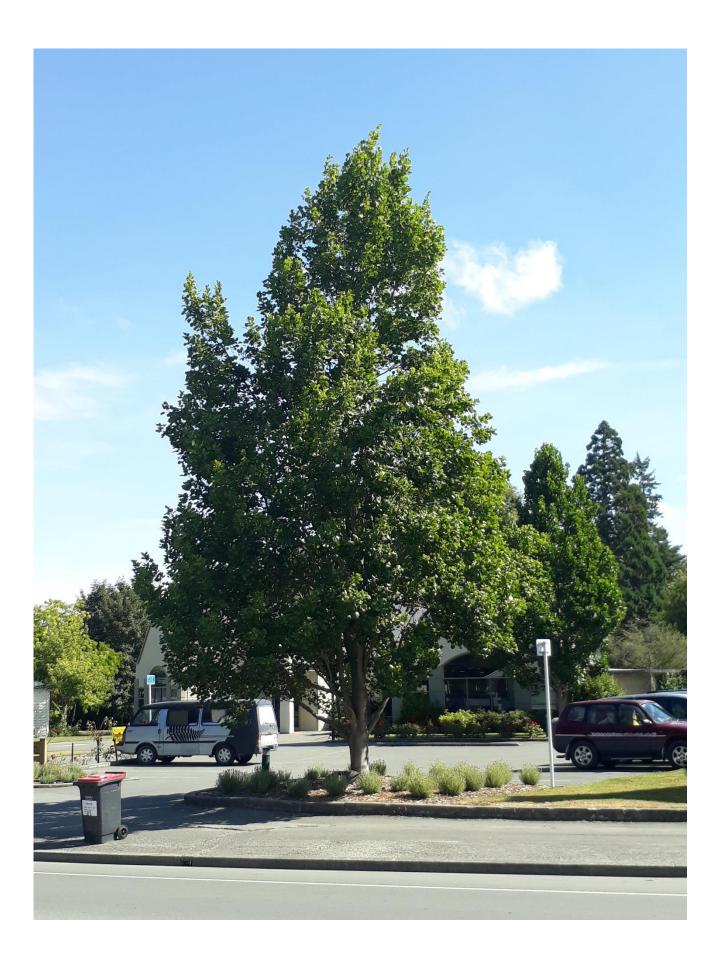

## Significant Tree Assessment Form

DP2005ID 119

| Botanical Na                                  | ame: Liriodendron tulipifera 'Arnold', was                       | a Picea pungens 'Glauca'                     |  |  |  |
|-----------------------------------------------|------------------------------------------------------------------|----------------------------------------------|--|--|--|
| Common Na                                     | ame: Tulip Tree                                                  |                                              |  |  |  |
| Year Plante                                   | <b>d</b> : 1984 replaced after 1994.                             | Planted by: ?                                |  |  |  |
| Notable Tree Measurements                     |                                                                  | Height calculation method:                   |  |  |  |
| Single Tree                                   | Height of Tree: _?m                                              | Spread of canopy: ? m                        |  |  |  |
|                                               | Girth of trunk: _?<br>Girth measured at ground level (gl.) or at | Girth measured at:600mm or at 1m or at 1.40m |  |  |  |
| Stand (same species) or Group (mixed species) |                                                                  | No. of trees:                                |  |  |  |
|                                               | Maximum height:                                                  | Minimum height:                              |  |  |  |
|                                               | Average height:                                                  | Area covered:                                |  |  |  |
| <b>RNZIH Evaluation Score:</b> 228            |                                                                  | STEM equivalent: 28.5                        |  |  |  |
| (for Evaluati                                 | ion see reverse page)                                            |                                              |  |  |  |
| Location                                      |                                                                  |                                              |  |  |  |
| Address: 78                                   | Talbot Street, Geraldine                                         |                                              |  |  |  |
| Locality: In                                  | Service Centre car park in north east corne                      | r by footpath.                               |  |  |  |

Legal Description of Land: Section 152 TN OF Geraldine

**Photograph** 

Plaque states, "1884 - 1984 This tree was donated by the Geraldine Garden Circle to commemorate 100 years of Local Government in Geraldine - Eulla Williamson, Mayor"