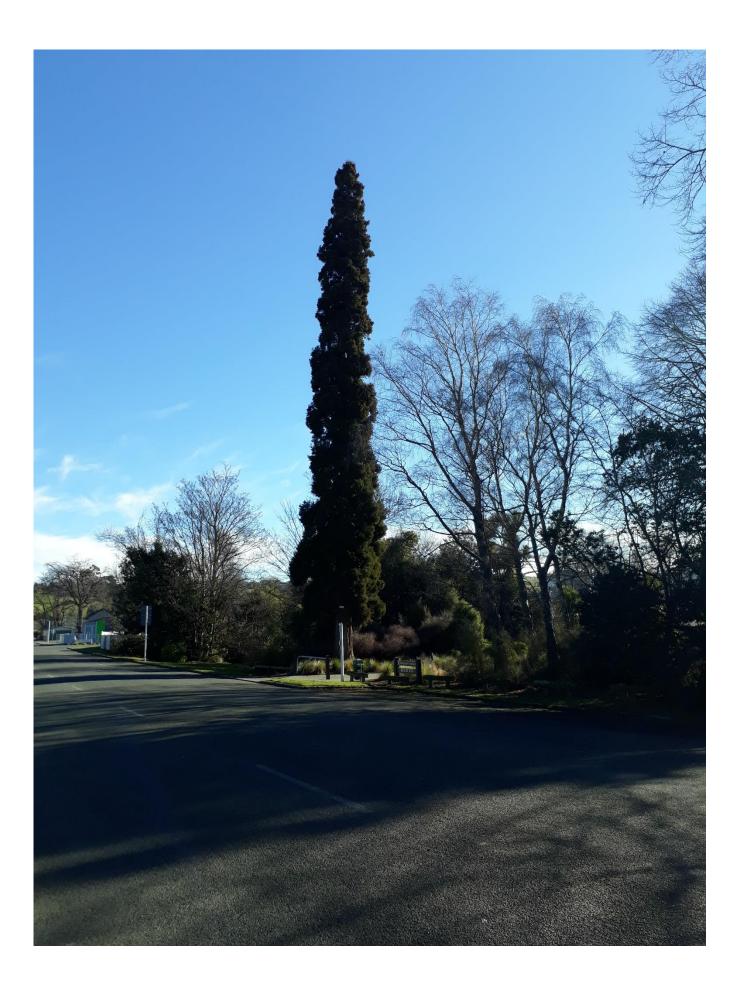

## Significant Tree Assessment Form

DP2005ID 128

| Botanical Na                                                              | anted : ? Age or (approx) Planted by: ?   arree Measurements Height calculation method: SUNNTO   aree Height of Tree: 27.5m Spread of canopy: 2m   Girth of trunk: 2.504m Girth measured at: 1.4m   Girth measured at ground level (gl.) or at 600mm or at 1m or at 1.40m   same species) or Group (mixed species) No. of trees:   Maximum height: Minimum height:   Average height: Area covered:   Staluation Score: 2048 STEM equivalent: 256 |                                   |  |  |  |  |
|---------------------------------------------------------------------------|--------------------------------------------------------------------------------------------------------------------------------------------------------------------------------------------------------------------------------------------------------------------------------------------------------------------------------------------------------------------------------------------------------------------------------------------------|-----------------------------------|--|--|--|--|
| Common Name: Japanese Cedar                                               |                                                                                                                                                                                                                                                                                                                                                                                                                                                  |                                   |  |  |  |  |
| Year Planted                                                              | <b>1 : ?</b> Age or (approx)                                                                                                                                                                                                                                                                                                                                                                                                                     | Planted by: ?                     |  |  |  |  |
| Notable Tree Measurements                                                 |                                                                                                                                                                                                                                                                                                                                                                                                                                                  | Height calculation method: SUNNTO |  |  |  |  |
| Single Tree                                                               | Height of Tree: 27.5m                                                                                                                                                                                                                                                                                                                                                                                                                            | Spread of canopy: 2m              |  |  |  |  |
|                                                                           | Girth of trunk: 2.504m                                                                                                                                                                                                                                                                                                                                                                                                                           | Girth measured at: 1.4m           |  |  |  |  |
|                                                                           | Girth measured at ground level (gl.) or at                                                                                                                                                                                                                                                                                                                                                                                                       | 600mm or at 1m or at 1.40m        |  |  |  |  |
| Stand (same species) or Group (mixed species)                             |                                                                                                                                                                                                                                                                                                                                                                                                                                                  | No. of trees:                     |  |  |  |  |
|                                                                           | Maximum height:                                                                                                                                                                                                                                                                                                                                                                                                                                  | Minimum height:                   |  |  |  |  |
|                                                                           | Average height:                                                                                                                                                                                                                                                                                                                                                                                                                                  | Area covered:                     |  |  |  |  |
| RNZIH Evaluation Score: 2048                                              |                                                                                                                                                                                                                                                                                                                                                                                                                                                  | STEM equivalent: 256              |  |  |  |  |
| (for Evaluation see reverse page)                                         |                                                                                                                                                                                                                                                                                                                                                                                                                                                  |                                   |  |  |  |  |
| Location                                                                  |                                                                                                                                                                                                                                                                                                                                                                                                                                                  |                                   |  |  |  |  |
| Address: Wright Street, Geraldine                                         |                                                                                                                                                                                                                                                                                                                                                                                                                                                  |                                   |  |  |  |  |
| Locality: Geraldine Domain, west side of Huffey Street service lane gate. |                                                                                                                                                                                                                                                                                                                                                                                                                                                  |                                   |  |  |  |  |
| Legal Description of Land: Section 359 TN OF Geraldine                    |                                                                                                                                                                                                                                                                                                                                                                                                                                                  |                                   |  |  |  |  |

**Photograph** 

Assessment by: Peter Thomson

## RNZIH (Royal NZ Institute of Horticulture) TREE EVALUATION REGISTRATION FORM

| Location at/near      | Geraldine Domain, west<br>side of Huffey Street service<br>lane gate. | Parcel ID        | 36587                               |  |
|-----------------------|-----------------------------------------------------------------------|------------------|-------------------------------------|--|
| Tree Species          | Crytomeria japonica                                                   | Date Photo Taken | 19 July 2018                        |  |
| Tree Evaluation Score | 2048                                                                  | Tree Owner       | Timaru District Council             |  |
| Tree Monetary Value   |                                                                       | Address          | 2 King George Place,<br>Timaru 7910 |  |
| Evaluating Officer    | Peter Thomson                                                         |                  |                                     |  |