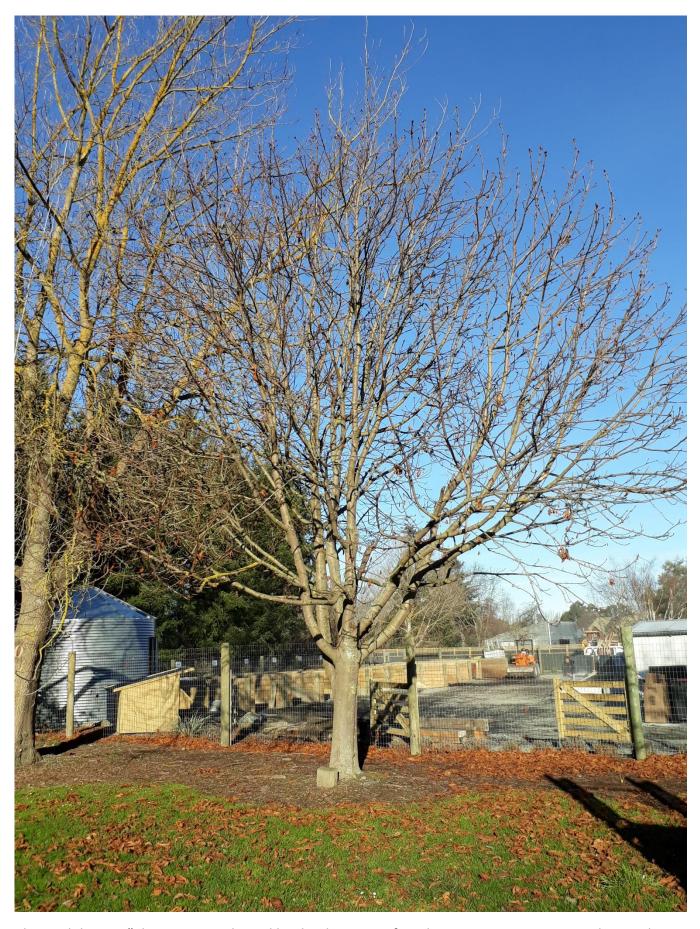

## **Photograph**

Plaque did state, "This tree was planted by the devotees of Lord Krsna to Commemorate the 100th Anniversary of His Divine Grace A C Bhaktivedanta Swami Prabhupada Founder - acarya of the International Society for Krishna Consciousness 1896-1996"

Plaque gone, only base there, same as Botanic Gardens one, made of plastic.

Assessment by: Peter Thomson Date: 18/7/1994