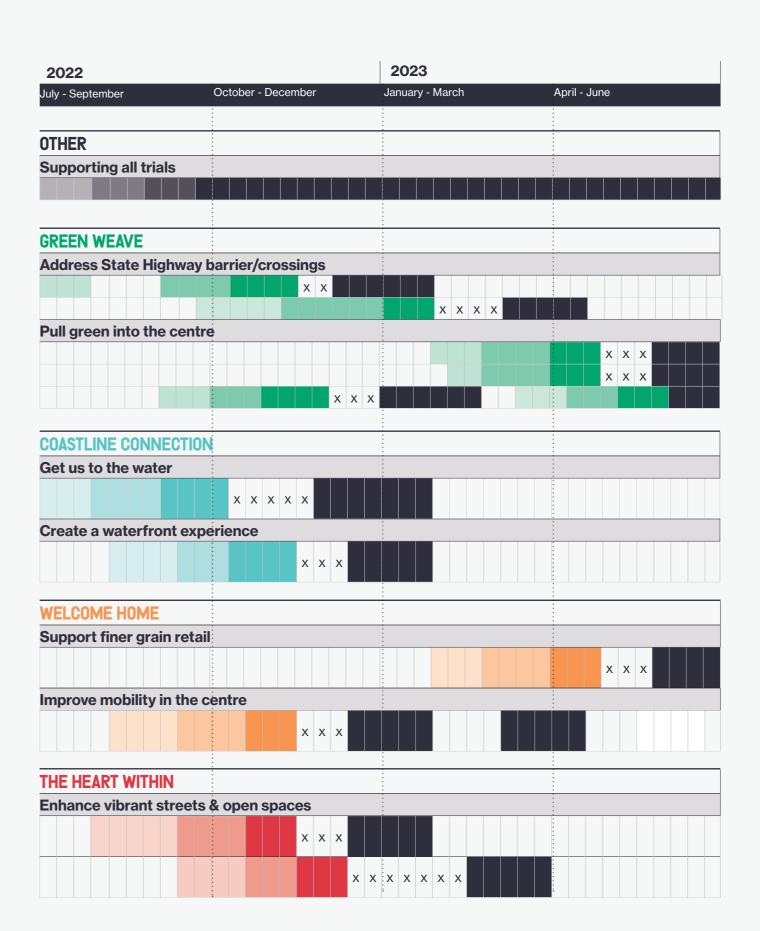

## TARGETED TRIALS PROGRAMME

Not all of these projects will proceed through to delivery. They will first be tested at a concept scoping and preliminary design phase before council decides whether or not to proceed with the delivery of the trial.

We will start with easy and short temporary trails then progress to 'bigger' trials.

| Grad   | lient Key   |             |            |        |
|--------|-------------|-------------|------------|--------|
| 1      | 2           | 3           | 4          |        |
|        |             |             |            |        |
| 1 - Cc | ncept sc    | oping       |            |        |
| 2 - Pr | eliminary   | design      |            |        |
| 3 - De | eveloped    | design      |            |        |
| 4 - Tr | ial Deliver | y Windov    | V          |        |
| x - Co | ouncil com  | nittee appi | rovals & p | oublic |

|                                | Number<br>on map | Overlap with exploratory trials | Potentially<br>Streets for<br>people funded | Event street activation | Tactical |  |
|--------------------------------|------------------|---------------------------------|---------------------------------------------|-------------------------|----------|--|
|                                | Nuo              | Ove<br>exp                      | Str.                                        | Eve                     | Tac      |  |
| OTHER                          |                  |                                 |                                             |                         |          |  |
| Supporting all trials          |                  |                                 |                                             |                         |          |  |
| Kit of parts                   | 0                |                                 |                                             |                         |          |  |
|                                |                  |                                 |                                             |                         |          |  |
| GREEN WEAVE                    |                  |                                 |                                             |                         |          |  |
| Address State Highway ba       | arrier/cr        | rossings                        |                                             |                         |          |  |
| SH1 Theodosia St /Arthur St    | 1                |                                 |                                             |                         |          |  |
| SH78 Sefton St/Bay Hill Inter  | 2                |                                 |                                             |                         |          |  |
| Pull green into the centre     |                  |                                 |                                             |                         |          |  |
| Strathallan Street Greenway    | 3                |                                 |                                             |                         |          |  |
| Station Street Greenway        | 4                |                                 |                                             |                         |          |  |
| George Street Greenway         | 5                |                                 |                                             |                         |          |  |
| COASTLINE CONNECTION           |                  |                                 |                                             |                         |          |  |
| Get us to the water            |                  |                                 |                                             |                         |          |  |
| Port Loop Road                 | 6                |                                 |                                             |                         |          |  |
| shared path                    |                  |                                 |                                             |                         |          |  |
| Create a waterfront experience |                  |                                 |                                             |                         |          |  |
| Marine Parade<br>Promenade     | 7                |                                 |                                             |                         |          |  |

| WELCOME HOME                                 |      |  |  |
|----------------------------------------------|------|--|--|
| Support finer grain retail                   |      |  |  |
| Pedestrian-friendly laneways                 | 8    |  |  |
| Improve mobility in the ce                   | ntre |  |  |
| Pedestrian focused<br>Stafford Street trials | 9    |  |  |

| THE HEART WITHIN                                     |    |   |  |   |  |
|------------------------------------------------------|----|---|--|---|--|
| Enhance vibrant streets & open spaces                |    |   |  |   |  |
| Station Street - one way trial and street activation | 10 |   |  | • |  |
| Pedestrianise Bay Hill &<br>Street activation        | 11 | • |  | • |  |