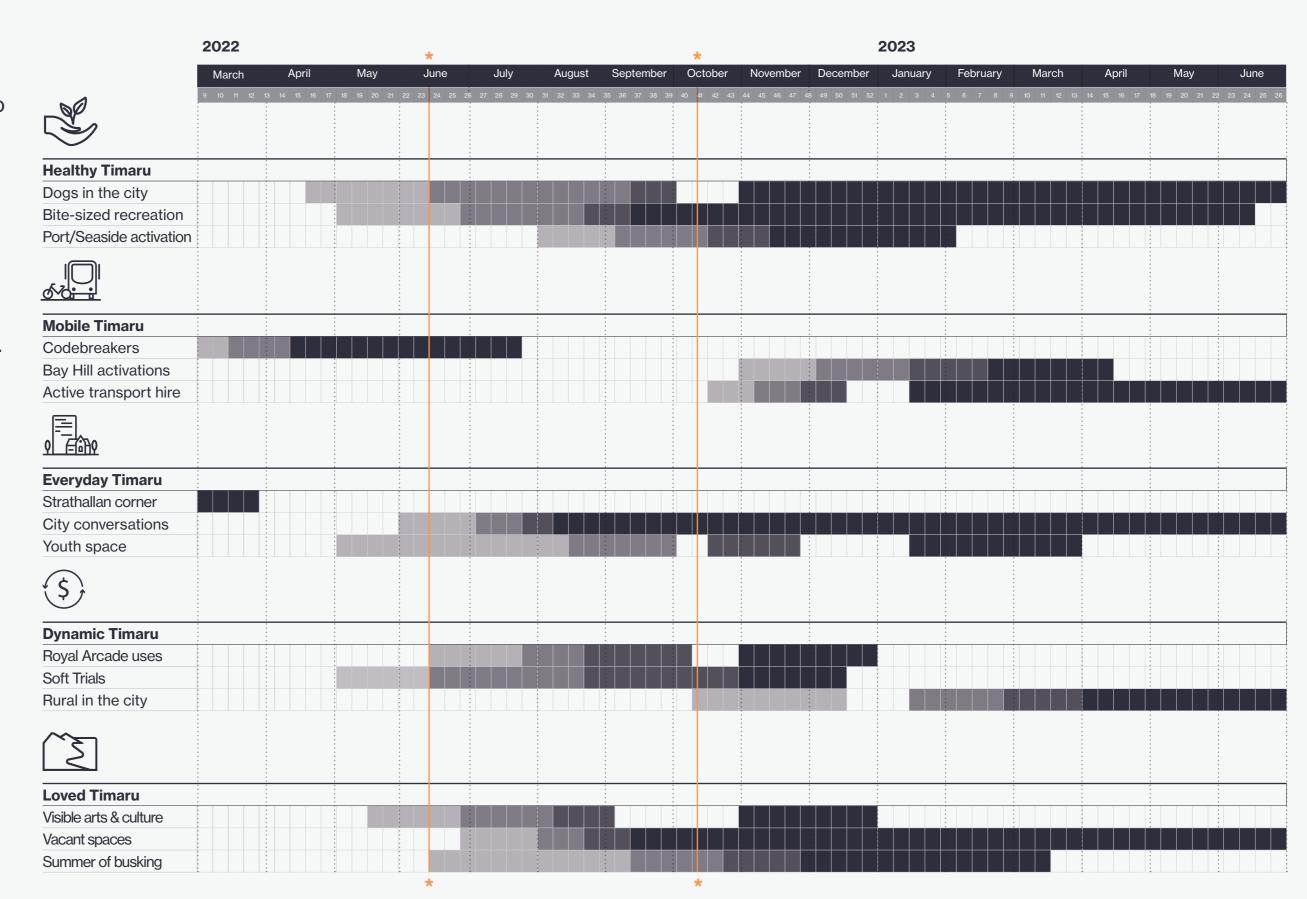

## **EXPLORATORY TRIALS PROGRAMME**

Not all of these projects will proceed through to delivery.

They will first be tested through scoping and early design before Council decides whether to proceed with delivery of the trial.

Decision point to confirm which exploratory trials to progress through to delivery (approx 3-5)

## **Gradient Key**

1 2 3 4

- 1 Concept scoping
- 2 Preliminary design
- 3 Developed design
- 4 Trial Delivery Window