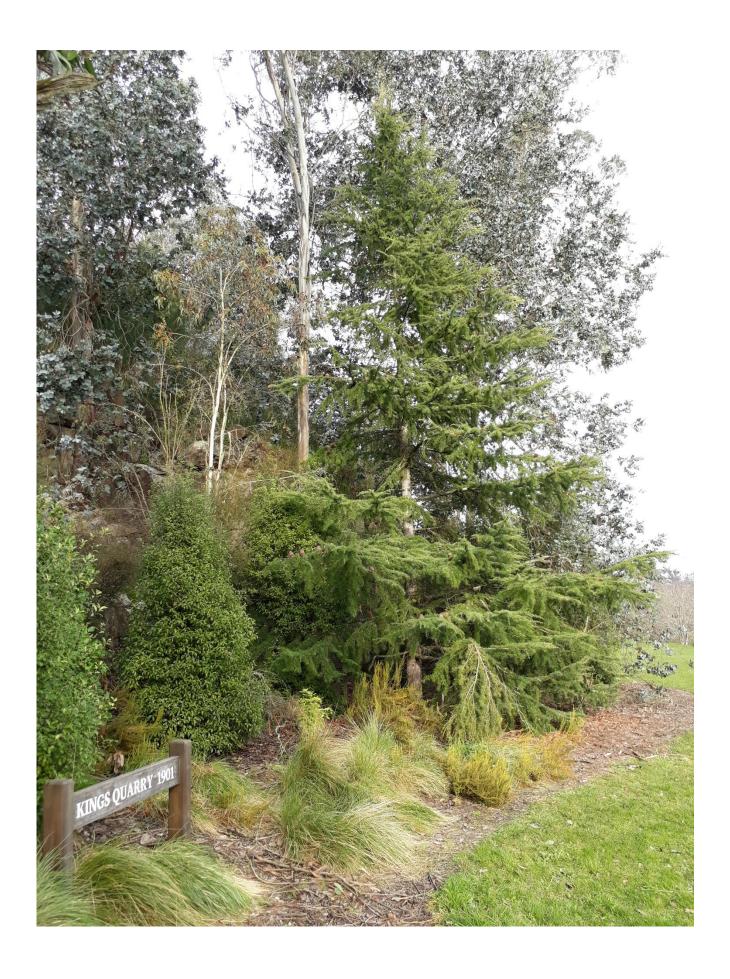

## Timaru District Plan Significant Tree Assessment Form

DP2005ID **42** 

Te Kaunihera ā-Rohe o Te Tihi o Maru

| Botanical Na                                  | ame: Cedrus deodara 'Aurea'                                                  |                                                    |  |  |
|-----------------------------------------------|------------------------------------------------------------------------------|----------------------------------------------------|--|--|
| Common Na                                     | ame: Golden Deodar Cedar/Golden Himala                                       | ayan Cedar                                         |  |  |
| <b>Year Planted</b> : 16/9/1982               |                                                                              | Planted by: Mrs P. R. Talbot                       |  |  |
| Notable Tre                                   | e Measurements                                                               | Height calculation method: SUUNTO                  |  |  |
| Single Tree                                   | Height of Tree: 3.75m                                                        | Spread of canopy: 3m                               |  |  |
|                                               | Girth of trunk: 0.182m                                                       | Girth measured at: ?                               |  |  |
|                                               | Girth measured at ground level (gl.) or at                                   | 600mm or at 1m or at 1.40m                         |  |  |
| Stand (same species) or Group (mixed species) |                                                                              | No. of trees:                                      |  |  |
|                                               | Maximum height:                                                              | Minimum height:                                    |  |  |
|                                               | Average height:                                                              | Area covered:                                      |  |  |
| RNZIH Evalu                                   | nation Score: 768                                                            | STEM equivalent: 96                                |  |  |
| (for Evaluati                                 | on see reverse page)                                                         |                                                    |  |  |
| <b>Location</b>                               |                                                                              |                                                    |  |  |
| Address: Ot                                   | ipua Road, West End, Timaru                                                  |                                                    |  |  |
|                                               | ntennial Park, Kings Quarry 1901, first lawr<br>g. Central part of planting. | n terrace on left as you enter from Church Street, |  |  |

## **Photograph**

Legal Description of Land: Lot 4 DP 9604

Plaque photo needed. Planted for South Canterbury WDFF Premier Golden Jubilee.

Kings Quarry 1901

Plaque states, "To Commemorate the Golden Jubilee of South Canterbury Provincial W.D.F.F. 16 - 9 - 1982"