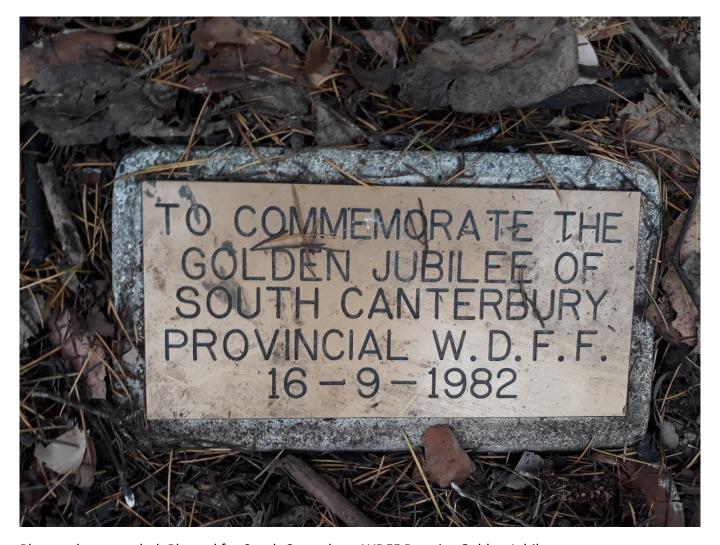

## **Photograph**

Legal Description of Land: Lot 4 DP 9604

Plaque photo needed. Planted for South Canterbury WDFF Premier Golden Jubilee.

Kings Quarry 1901

Plaque states, "To Commemorate the Golden Jubilee of South Canterbury Provincial W.D.F.F. 16 - 9 - 1982"

Plaque added after planting.

Lot 4 DP 9604 CT 439/203 Val Ref 25023/498.00. Information via Joan Evans (688 4567) WDFF

Assessment by: Peter Thomson Date: 28-Apr-97