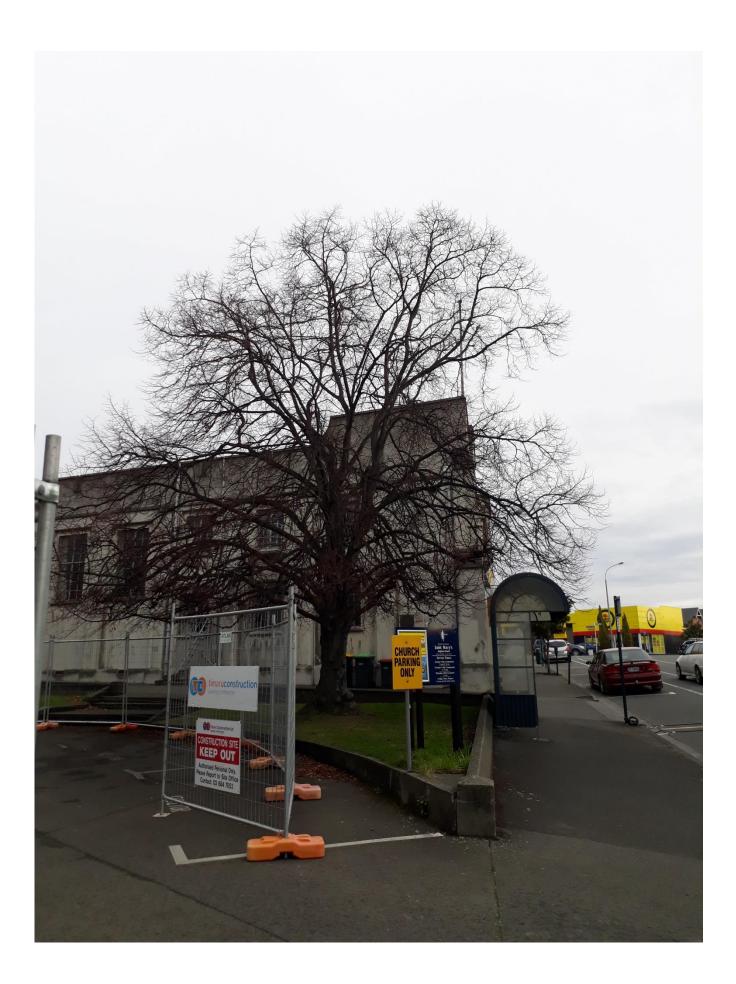

Address: 22A Church Street, Timaru

Locality: St Mary's Church grounds, by Church Street footpath and between the Hall and Church buildings.

Legal Description of Land: Part Lot 1 DP 1739

## **Photograph**

Assessment by: Peter Thomson

## RNZIH (Royal NZ Institute of Horticulture) TREE EVALUATION REGISTRATION FORM

| Location at/near      | St Mary's Church grounds,<br>by Church Street footpath<br>and between the Hall and<br>Church buildings. | Parcel ID        | 61216                                                      |
|-----------------------|---------------------------------------------------------------------------------------------------------|------------------|------------------------------------------------------------|
| Tree Species          | Tilia x europaea                                                                                        | Date Photo Taken | 6 July 2018                                                |
| Tree Evaluation Score | 1944                                                                                                    | Tree Owner       | The Church Property<br>Trustees, St Marys Parish<br>Office |
| Tree Monetary Value   |                                                                                                         | Address          | PO Box 4438,<br>Christchurch 8140                          |
| Evaluating Officer    | Peter Thomson                                                                                           |                  |                                                            |