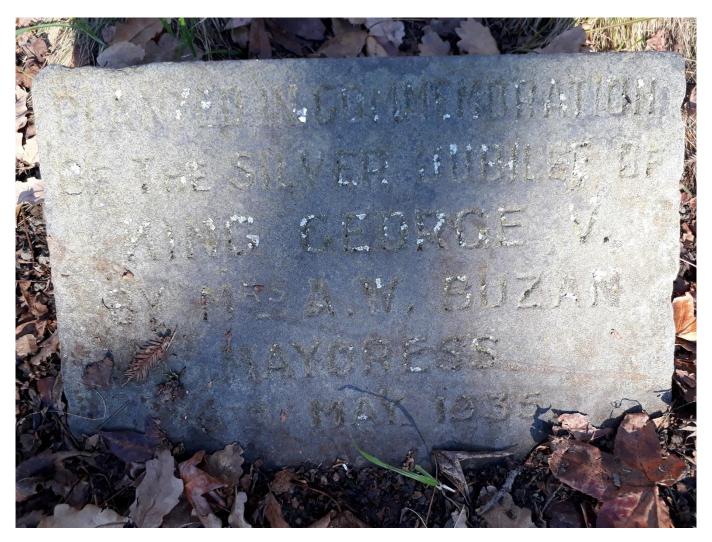

## **Photograph**

Address: Domain Avenue, Temuka

Legal Description of Land: RS 41110

Locality: Temuka Domain, in front of Aviary.

Plaque states, "Planted in Commemoration of the Silver Jubilee of King George V by Mrs A W Buzan, Mayoress, 6th May 1935" Basalt block set in concrete.