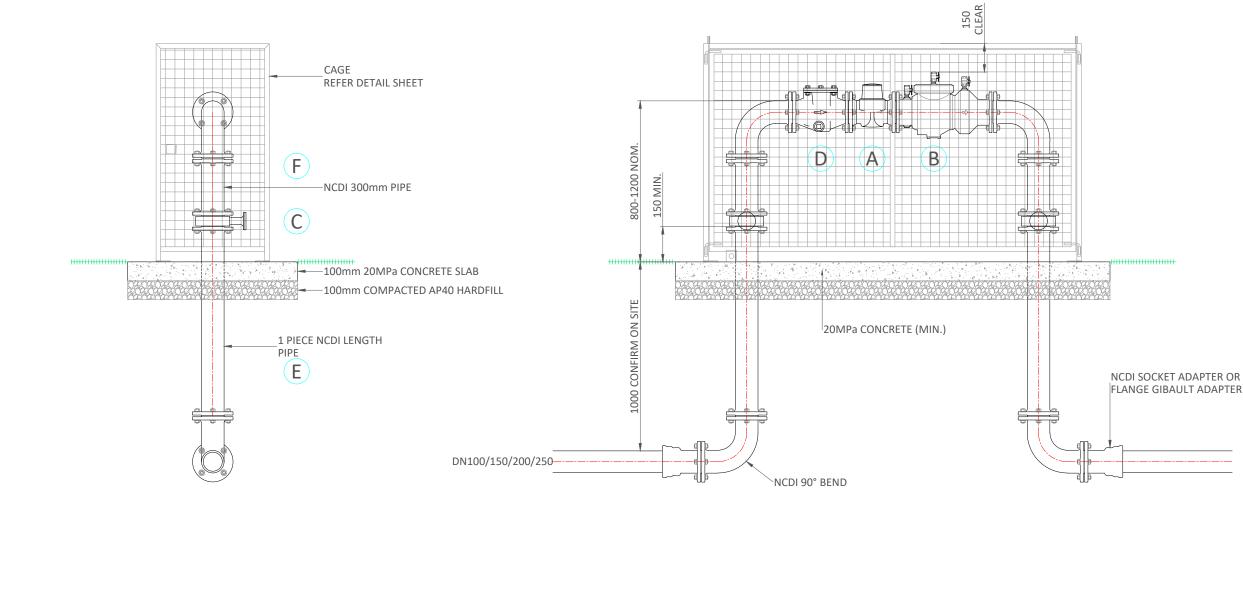

# TO 4 CORNERS 450 MIN

50x50 TIMBER SUPPORT

SHAPE GROUND TO SHED

RUNOFF AWAY FROM LID

ALL PIPEWORK SHALL BE STAINLESS STEEL UNTIL STANDARD 600mm PIPE COVER IS ACHIEVED

ALL BELOW GROUND PIPEWORK SHALL BE WRAPPED IN 'DENSO' TAPE (OR SIMILAR APPROVED) AS PER MANUFACTURERS RECOMMENDATIONS