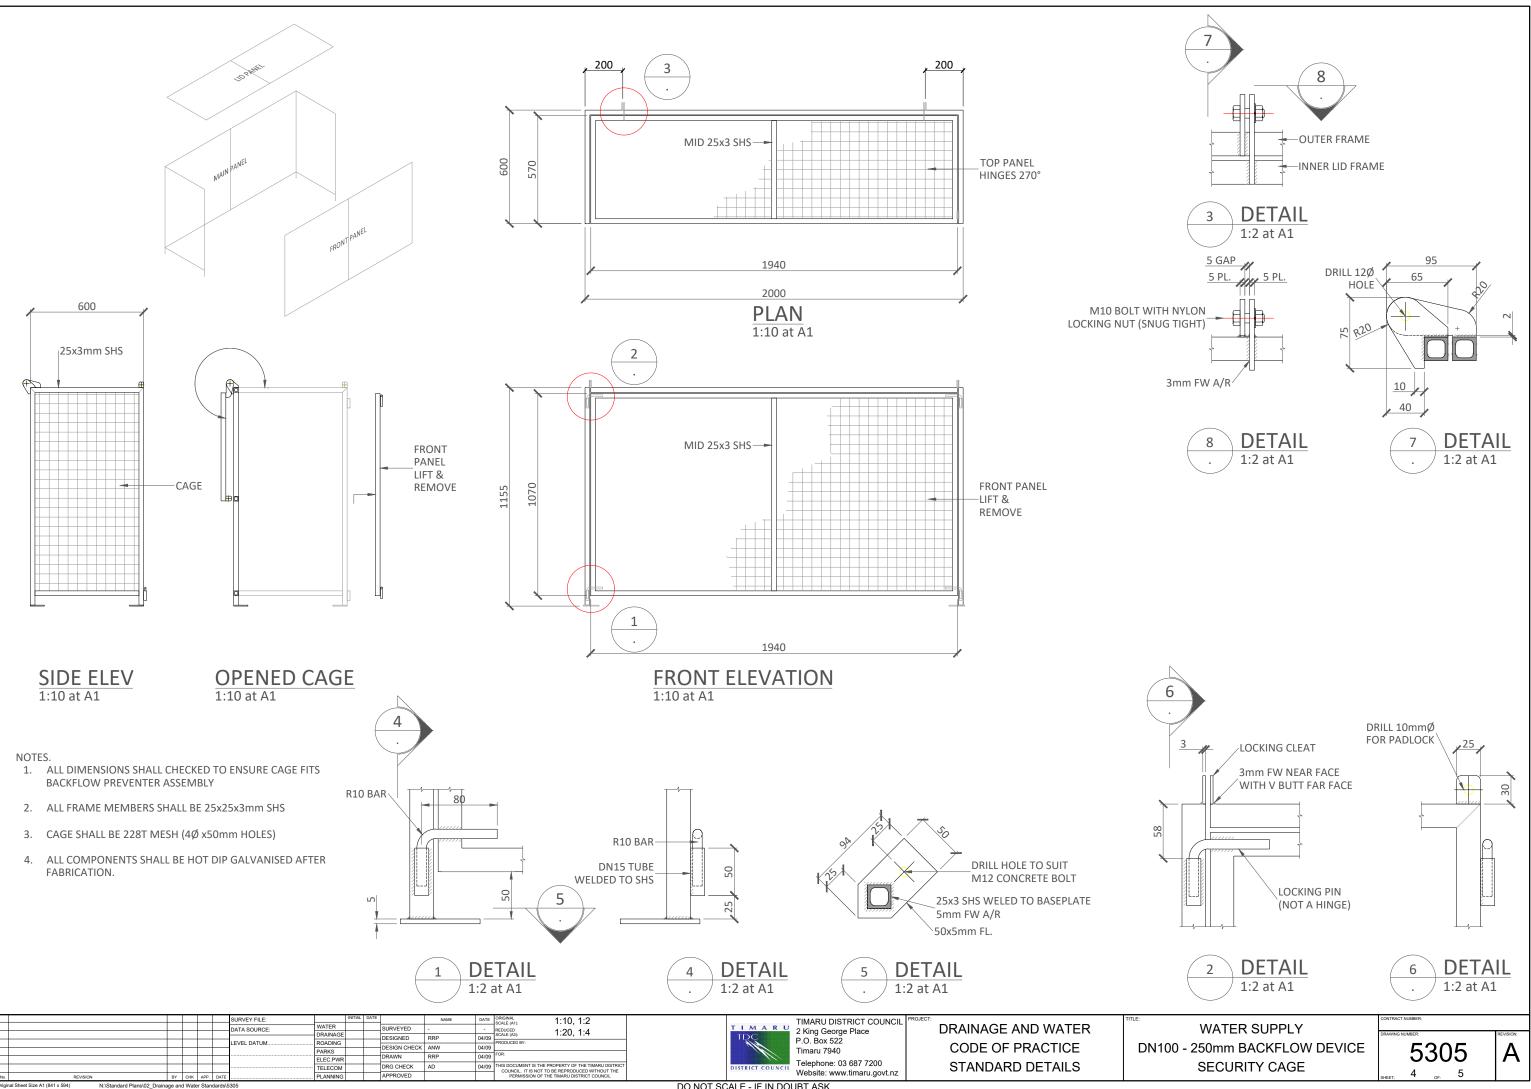

DO NOT SCALE - IF IN DOUBT ASK

|                     |            | PARTS LIST                                                                                                                                                        |  |  |  |  |  |  |  |  |
|---------------------|------------|-------------------------------------------------------------------------------------------------------------------------------------------------------------------|--|--|--|--|--|--|--|--|
| SIZE                | ITEM       | DESCRIPTION                                                                                                                                                       |  |  |  |  |  |  |  |  |
|                     | А          | WATER METER: SENSUS MEISTREAM PLUS                                                                                                                                |  |  |  |  |  |  |  |  |
| DN100 -<br>DN250    | В          | DOUBLE CHECK BACKFLOW PREVENTER: ZURN WILKINS 350 175 PSI F/F (SEE NOTE BELOW)                                                                                    |  |  |  |  |  |  |  |  |
| DN250               | С          | WAFER VALVE - LOCKABLE                                                                                                                                            |  |  |  |  |  |  |  |  |
|                     | D          | STRAINER 'CLA-VAL' H MODEL-X43H                                                                                                                                   |  |  |  |  |  |  |  |  |
|                     | E          | NCDI PIPE LENGTHENING PIECE                                                                                                                                       |  |  |  |  |  |  |  |  |
|                     | F          | NCDI PIPE LENGTHENING PIECE - 300mm LONG                                                                                                                          |  |  |  |  |  |  |  |  |
| NCDI = NYLO         | N COATED D | DUCTILE IRON                                                                                                                                                      |  |  |  |  |  |  |  |  |
| LANGE BOL           | TS = DN100 | - 4 BOLTS, DN150-DN250 - 8 BOLTS                                                                                                                                  |  |  |  |  |  |  |  |  |
| COUNCIL MA<br>VALVE | AY REQUIRE | THAT AN RPZ BE FITTED INSTEAD OF A DOUBLE CHECK                                                                                                                   |  |  |  |  |  |  |  |  |
| 2x PIPE Ø DO        | OWNSTREAM  | UIRE A 5x PIPE Ø LENGTH OF STRAIGHT PIPE UPSTREAM &<br>1 OF THE METER -IT IS THE CONTRACTORS RESPONSIBILITY<br>OR ANY ADDITIONAL FITTINGS NEEDED FOR THE SUPPLIED |  |  |  |  |  |  |  |  |

MAKE & MODEL OF METER OR FITTING.

|     |                                                                                           |             | s    | URVEY FILE: | INITIAL DATE |              | ORIGINAL<br>SCALE (A1): | 1.10                              |                                                                                                                                                                                                                                                                                                                                                                                                                                                                                                                                                                                                                                                                                                                                                                                                                                                                                                                                                                                                                                                                                                                                                                                                                                                                                                                                                                                                         |    | TIMARU DISTRICT COUNCIL     | PROJECT:                 | TITLE: |  |
|-----|-------------------------------------------------------------------------------------------|-------------|------|-------------|--------------|--------------|-------------------------|-----------------------------------|---------------------------------------------------------------------------------------------------------------------------------------------------------------------------------------------------------------------------------------------------------------------------------------------------------------------------------------------------------------------------------------------------------------------------------------------------------------------------------------------------------------------------------------------------------------------------------------------------------------------------------------------------------------------------------------------------------------------------------------------------------------------------------------------------------------------------------------------------------------------------------------------------------------------------------------------------------------------------------------------------------------------------------------------------------------------------------------------------------------------------------------------------------------------------------------------------------------------------------------------------------------------------------------------------------------------------------------------------------------------------------------------------------|----|-----------------------------|--------------------------|--------|--|
|     |                                                                                           |             |      | ATA SOURCE: | WATER        |              | REDUCED                 | 1:00                              | т                                                                                                                                                                                                                                                                                                                                                                                                                                                                                                                                                                                                                                                                                                                                                                                                                                                                                                                                                                                                                                                                                                                                                                                                                                                                                                                                                                                                       |    | 2 King George Place         | DRAINAGE AND WATER       |        |  |
|     |                                                                                           |             | -    |             | - DRAINAGE   | DESIGNED     | SCALE (A3):             | 1:20                              | T                                                                                                                                                                                                                                                                                                                                                                                                                                                                                                                                                                                                                                                                                                                                                                                                                                                                                                                                                                                                                                                                                                                                                                                                                                                                                                                                                                                                       | DC |                             | BIV WIVIOL / WD W/ (IEI) |        |  |
|     |                                                                                           |             | L    | EVEL DATUM  | ROADING      | DESIGN CHECK | PRODUCED BY:            |                                   |                                                                                                                                                                                                                                                                                                                                                                                                                                                                                                                                                                                                                                                                                                                                                                                                                                                                                                                                                                                                                                                                                                                                                                                                                                                                                                                                                                                                         |    | P.O. Box 522                |                          |        |  |
| — Г |                                                                                           |             |      |             | PARKS        |              | FOR                     |                                   | 11日 日本 11日 11日 |    | Timaru 7940                 | CODE OF PRACTICE         | DN1    |  |
|     |                                                                                           |             |      |             | ELEC.PWR     | DRAWN        |                         |                                   |                                                                                                                                                                                                                                                                                                                                                                                                                                                                                                                                                                                                                                                                                                                                                                                                                                                                                                                                                                                                                                                                                                                                                                                                                                                                                                                                                                                                         |    | Telephone: 03 687 7200      |                          |        |  |
|     |                                                                                           |             |      |             | " TELECOM    | DRG CHECK    |                         | E PROPERTY OF THE TIMARU DISTRICT | DIST                                                                                                                                                                                                                                                                                                                                                                                                                                                                                                                                                                                                                                                                                                                                                                                                                                                                                                                                                                                                                                                                                                                                                                                                                                                                                                                                                                                                    |    |                             | STANDARD DETAILS         |        |  |
| N   | n. REVISION                                                                               | BY CHK APP. | DATE |             | PLANNING     | APPROVED     |                         | THE TIMARU DISTRICT COUNCIL       |                                                                                                                                                                                                                                                                                                                                                                                                                                                                                                                                                                                                                                                                                                                                                                                                                                                                                                                                                                                                                                                                                                                                                                                                                                                                                                                                                                                                         |    | Website: www.timaru.govt.nz |                          |        |  |
| Or  | Original Sheet Size A1 (841 x 594) N:\Standard Plans\02_Drainage and Water Standards\5305 |             |      |             |              |              |                         | DO NOT SCALE - IF IN DOUBT ASK    |                                                                                                                                                                                                                                                                                                                                                                                                                                                                                                                                                                                                                                                                                                                                                                                                                                                                                                                                                                                                                                                                                                                                                                                                                                                                                                                                                                                                         |    |                             |                          |        |  |