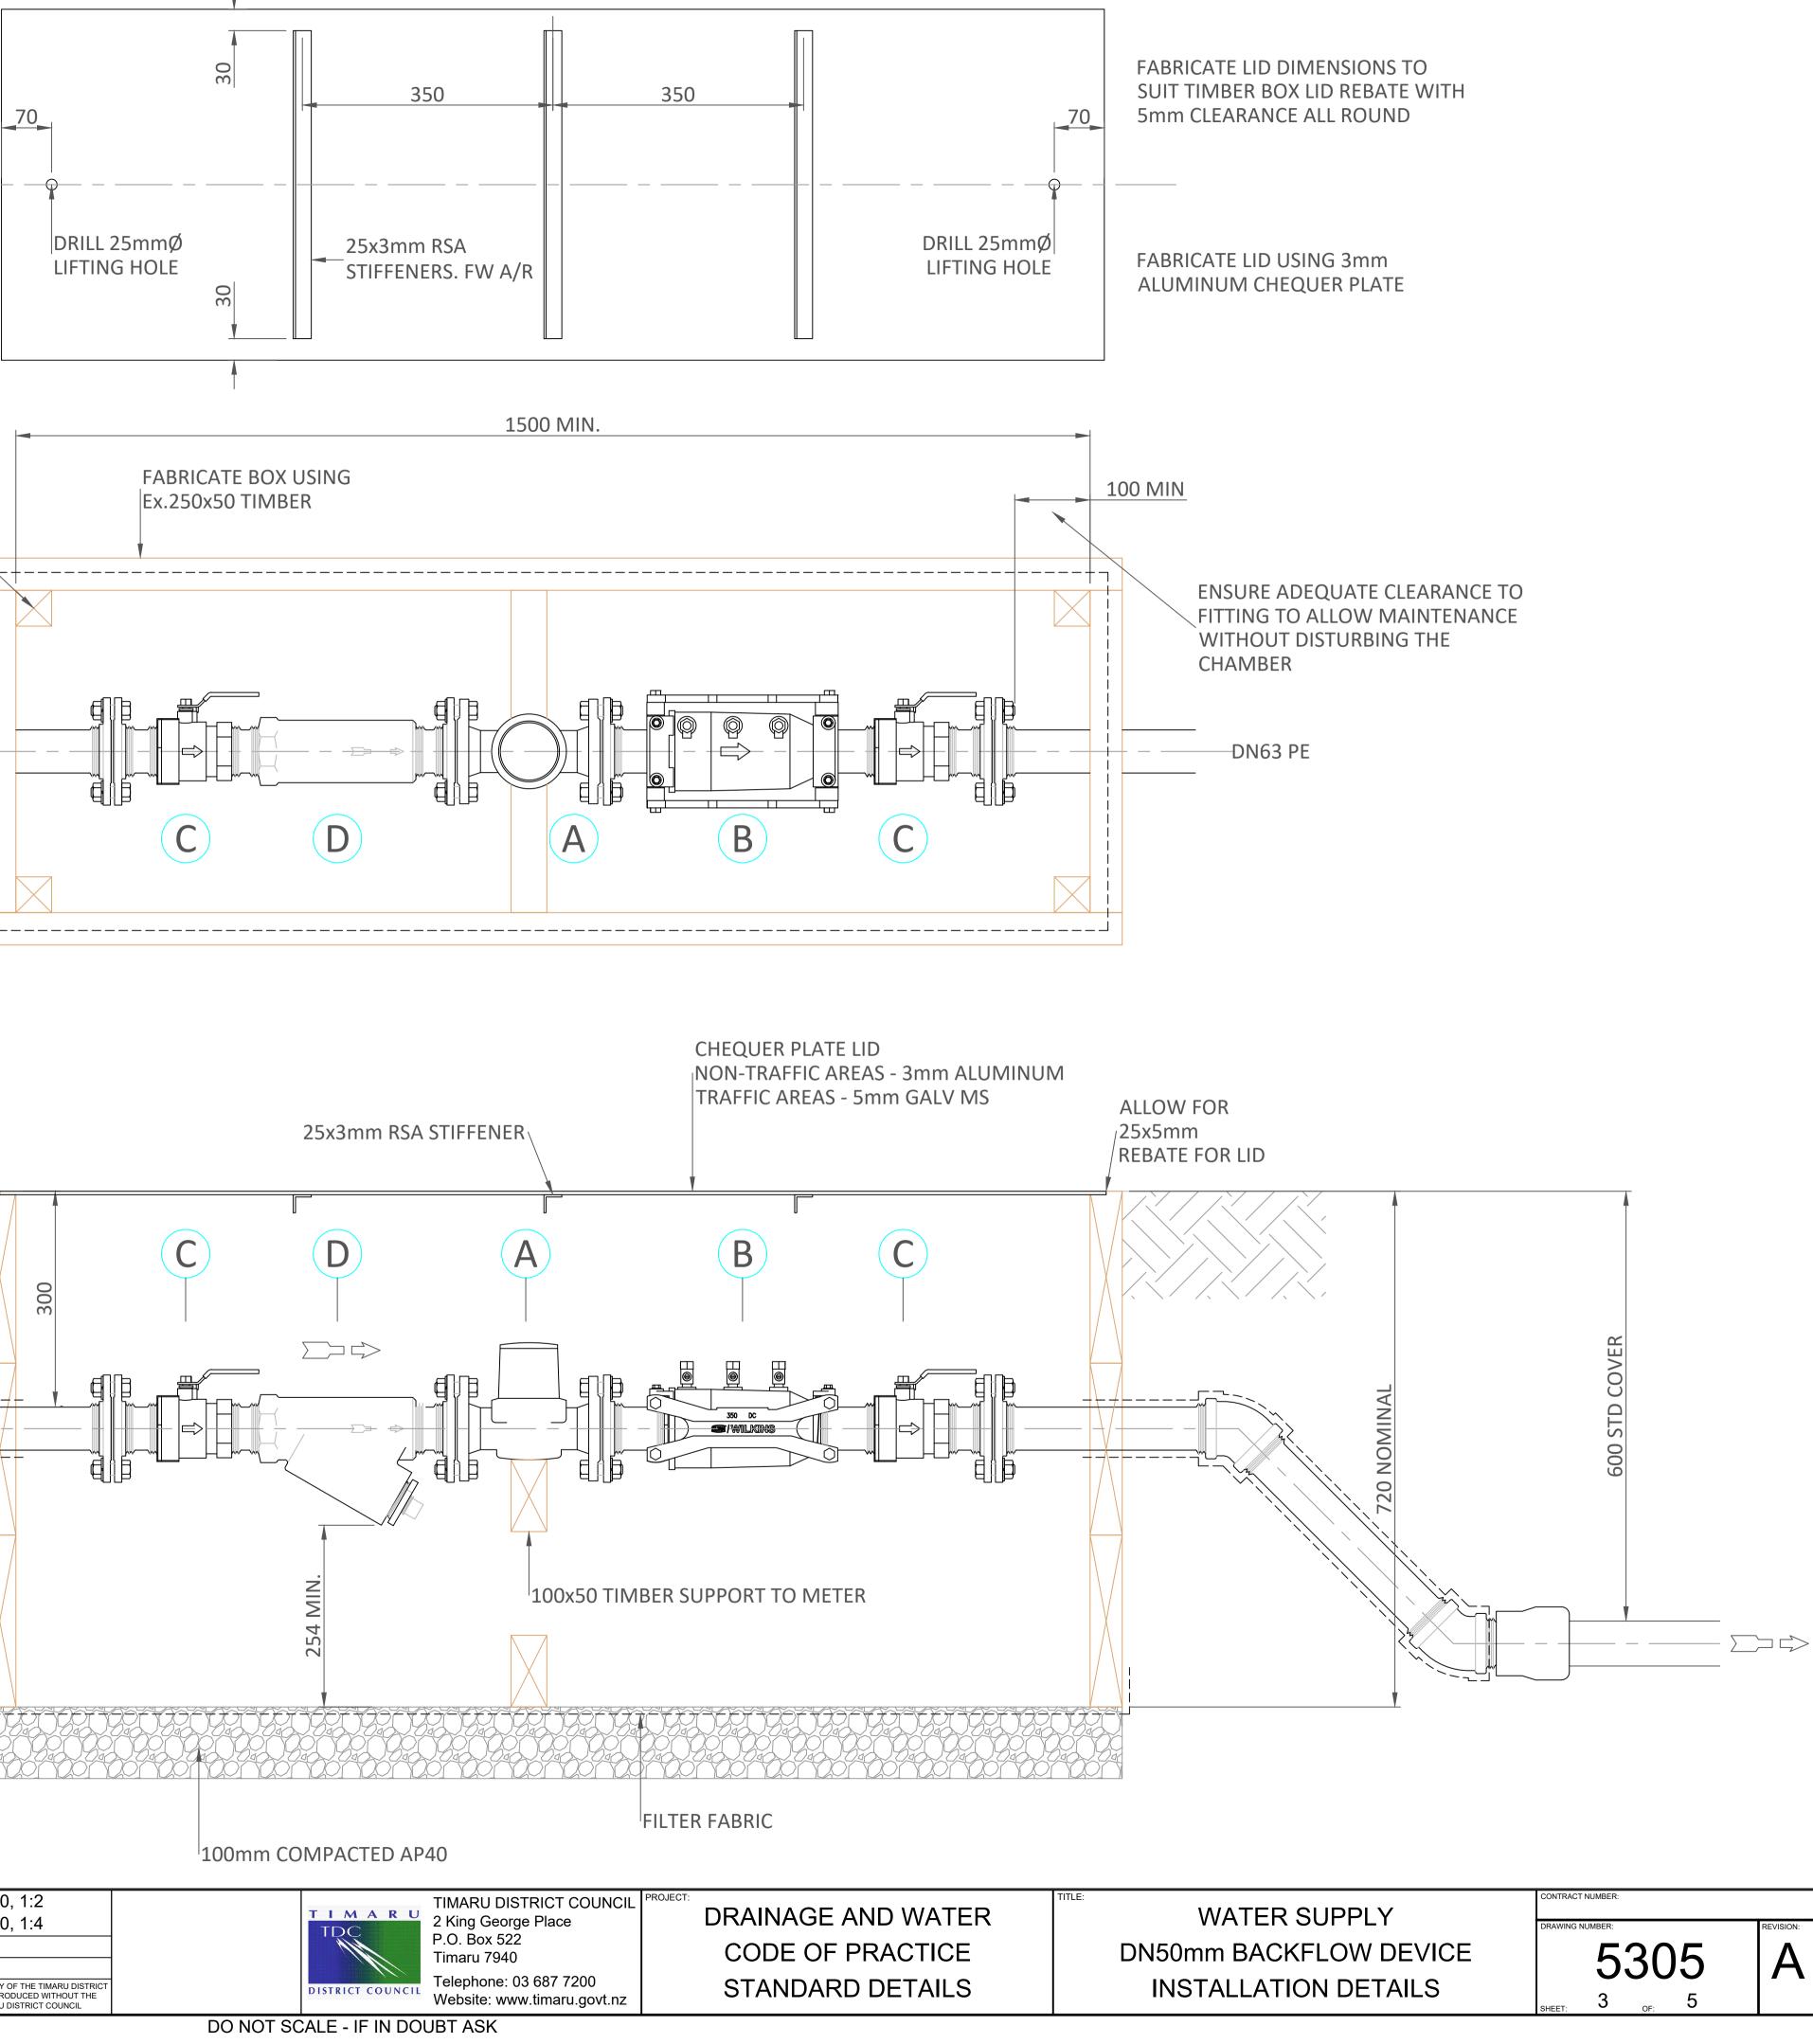

## DOUBLE CHECK VALVE - BACKFLOW DEVICE

|                                                          |              | PARTS LIST                           |  |  |  |  |  |  |
|----------------------------------------------------------|--------------|--------------------------------------|--|--|--|--|--|--|
| SIZE                                                     | ITEM         | DESCRIPTION                          |  |  |  |  |  |  |
|                                                          | А            | Water Meter Sensus Meistream Plus or |  |  |  |  |  |  |
|                                                          | A            | similar approved                     |  |  |  |  |  |  |
|                                                          | В            | Zurn-Wilkins 350 Double Check        |  |  |  |  |  |  |
| DN50 mm ID                                               | D            | Assembly or similar approved         |  |  |  |  |  |  |
|                                                          | С            | Ball Valve Stainless Steel           |  |  |  |  |  |  |
|                                                          | D            | Wye Strainer 20 mesh screen          |  |  |  |  |  |  |
| SOME METE                                                | RS MAY REQU  | JIRE A 5x PIPE Ø LENGTH OF STRAIGHT  |  |  |  |  |  |  |
| PIPE UPSTREAM & 2x PIPE Ø DOWNSTREAM OF THE METER -IT IS |              |                                      |  |  |  |  |  |  |
| THE CONTRACTORS RESPONSIBILITY TO CHECK AND ALLOW FOR    |              |                                      |  |  |  |  |  |  |
| ANY ADDITIONAL FITTINGS NEEDED FOR THE SUPPLIED MAKE &   |              |                                      |  |  |  |  |  |  |
| MODEL OF N                                               | IETER OR FIT | TING.                                |  |  |  |  |  |  |

### NOTES.

- 1. USE ONLY DRZ BRASS OR STAINLESS STEEL FITTINGS
- 2. ALL STAINLESS STEEL PIPES SHALL BE 316 SCHEDULE 10 MINIMUM.
- 3. ALL STAINLESS STEEL ELBOWS ARE 316 STANDARD
- 4. ALL STAINLESS STEEL FLANGES ARE TO AS2129 TABLE E STANDARD.
- 5. HOUSING SHALL BE SUITABLE TO PREVENT INTERFERENCE/DAMAGE TO THE ASSEMBLY.
- 6. ALL TIMBER SHALL BE TANALISED H5 TREATED
- 7. ALL NAILS/SCREWS SHALL BE STAINLESS STEEL

# TO 4 CORNERS 450 MIN

50x50 TIMBER SUPPORT

SHAPE GROUND TO SHED

RUNOFF AWAY FROM LID

ALL PIPEWORK SHALL BE STAINLESS STEEL UNTIL STANDARD 600mm PIPE COVER IS ACHIEVED

ALL BELOW GROUND PIPEWORK SHALL BE WRAPPED IN 'DENSO' TAPE (OR SIMILAR APPROVED) AS PER MANUFACTURERS RECOMMENDATIONS

DN63 PE

PE PIPE ADAPTER

|        |                                                         |         |         |      |      | SURVEY FILE: |          | INITIAL | DATE |              | NAME |                                                    | 1:10, |
|--------|---------------------------------------------------------|---------|---------|------|------|--------------|----------|---------|------|--------------|------|----------------------------------------------------|-------|
|        |                                                         |         |         |      |      | DATA SOURCE: | WATER    |         |      | SURVEYED     |      | · · /                                              | ,     |
|        |                                                         |         |         |      |      |              | DRAINAGE |         |      | DESIGNED     |      | SCALE (A3):                                        | 1:20, |
|        |                                                         |         |         |      |      | LEVEL DATUM  | ROADING  |         |      |              |      | PRODUCED BY:                                       |       |
|        |                                                         |         |         |      |      |              | PARKS    |         |      | DESIGN CHECK |      | 505                                                |       |
|        |                                                         |         | 1       |      |      |              | ELEC.PWR |         |      | DRAWN        |      | FOR:                                               |       |
|        |                                                         |         |         |      |      |              | TELECOM  |         |      | DRG CHECK    |      | THIS DOCUMENT IS THE PR<br>COUNCIL. IT IS NOT TO E |       |
| No.    | REVISION                                                |         | снк     | APP. | DATE |              | PLANNING |         |      | APPROVED     |      | PERMISSION OF THE                                  |       |
| Origin | al Sheet Size A1 (841 x 594) N:\Standard Plans\02_Drair | nage ar | nd Wate |      |      |              |          |         |      | · · · ·      |      |                                                    |       |