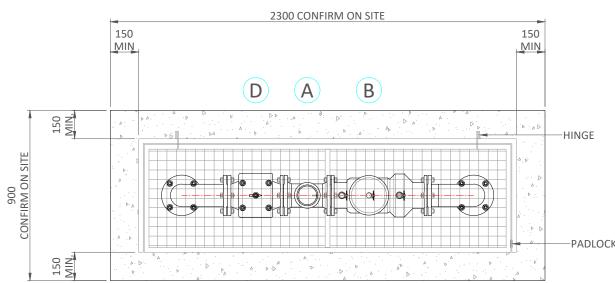

DO NOT SCALE - IF IN DOUBT ASK

|                     |            | PARTS LIST                                                                                                                                                        |  |  |  |  |  |  |  |  |
|---------------------|------------|-------------------------------------------------------------------------------------------------------------------------------------------------------------------|--|--|--|--|--|--|--|--|
| SIZE                | ITEM       | DESCRIPTION                                                                                                                                                       |  |  |  |  |  |  |  |  |
|                     | А          | WATER METER: SENSUS MEISTREAM PLUS                                                                                                                                |  |  |  |  |  |  |  |  |
| DN100 -<br>DN250    | В          | DOUBLE CHECK BACKFLOW PREVENTER: ZURN WILKINS 350 175 PSI F/F (SEE NOTE BELOW)                                                                                    |  |  |  |  |  |  |  |  |
| DN250               | С          | WAFER VALVE - LOCKABLE                                                                                                                                            |  |  |  |  |  |  |  |  |
|                     | D          | STRAINER 'CLA-VAL' H MODEL-X43H                                                                                                                                   |  |  |  |  |  |  |  |  |
|                     | E          | NCDI PIPE LENGTHENING PIECE                                                                                                                                       |  |  |  |  |  |  |  |  |
|                     | F          | NCDI PIPE LENGTHENING PIECE - 300mm LONG                                                                                                                          |  |  |  |  |  |  |  |  |
| NCDI = NYLO         | N COATED D | DUCTILE IRON                                                                                                                                                      |  |  |  |  |  |  |  |  |
| LANGE BOL           | TS = DN100 | - 4 BOLTS, DN150-DN250 - 8 BOLTS                                                                                                                                  |  |  |  |  |  |  |  |  |
| COUNCIL MA<br>VALVE | AY REQUIRE | THAT AN RPZ BE FITTED INSTEAD OF A DOUBLE CHECK                                                                                                                   |  |  |  |  |  |  |  |  |
| 2x PIPE Ø DO        | OWNSTREAM  | UIRE A 5x PIPE Ø LENGTH OF STRAIGHT PIPE UPSTREAM &<br>1 OF THE METER -IT IS THE CONTRACTORS RESPONSIBILITY<br>OR ANY ADDITIONAL FITTINGS NEEDED FOR THE SUPPLIED |  |  |  |  |  |  |  |  |

MAKE & MODEL OF METER OR FITTING.

|     |                                                                                           |             | s    | URVEY FILE: | INITIAL DATE |              | ORIGINAL<br>SCALE (A1): | 1.10                              |                                                                                                                                                                                                                                                                                                                                                                                                                                                                                                                                                                                                                                                                                                                                                                                                                                                                                                                                                                                                                                                                                                                                                                                                                                                                                                                                                                                                         |    | TIMARU DISTRICT COUNCIL     | PROJECT:                 | TITLE: |  |
|-----|-------------------------------------------------------------------------------------------|-------------|------|-------------|--------------|--------------|-------------------------|-----------------------------------|---------------------------------------------------------------------------------------------------------------------------------------------------------------------------------------------------------------------------------------------------------------------------------------------------------------------------------------------------------------------------------------------------------------------------------------------------------------------------------------------------------------------------------------------------------------------------------------------------------------------------------------------------------------------------------------------------------------------------------------------------------------------------------------------------------------------------------------------------------------------------------------------------------------------------------------------------------------------------------------------------------------------------------------------------------------------------------------------------------------------------------------------------------------------------------------------------------------------------------------------------------------------------------------------------------------------------------------------------------------------------------------------------------|----|-----------------------------|--------------------------|--------|--|
|     |                                                                                           |             |      | ATA SOURCE: | WATER        |              | REDUCED                 | 1:00                              | т                                                                                                                                                                                                                                                                                                                                                                                                                                                                                                                                                                                                                                                                                                                                                                                                                                                                                                                                                                                                                                                                                                                                                                                                                                                                                                                                                                                                       |    | 2 King George Place         | DRAINAGE AND WATER       |        |  |
|     |                                                                                           |             | -    |             | - DRAINAGE   | DESIGNED     | SCALE (A3):             | 1:20                              | T                                                                                                                                                                                                                                                                                                                                                                                                                                                                                                                                                                                                                                                                                                                                                                                                                                                                                                                                                                                                                                                                                                                                                                                                                                                                                                                                                                                                       | DC |                             | BIV WIVIOL / WD W/ (IEI) |        |  |
|     |                                                                                           |             | L    | EVEL DATUM  | ROADING      | DESIGN CHECK | PRODUCED BY:            |                                   |                                                                                                                                                                                                                                                                                                                                                                                                                                                                                                                                                                                                                                                                                                                                                                                                                                                                                                                                                                                                                                                                                                                                                                                                                                                                                                                                                                                                         |    | P.O. Box 522                |                          |        |  |
| — Г |                                                                                           |             |      |             | PARKS        |              | FOR                     |                                   | 11日 日本 11日 11日 |    | Timaru 7940                 | CODE OF PRACTICE         | DN1    |  |
|     |                                                                                           |             |      |             | ELEC.PWR     | DRAWN        |                         |                                   |                                                                                                                                                                                                                                                                                                                                                                                                                                                                                                                                                                                                                                                                                                                                                                                                                                                                                                                                                                                                                                                                                                                                                                                                                                                                                                                                                                                                         |    | Telephone: 03 687 7200      |                          |        |  |
|     |                                                                                           |             |      |             | " TELECOM    | DRG CHECK    |                         | E PROPERTY OF THE TIMARU DISTRICT | DIST                                                                                                                                                                                                                                                                                                                                                                                                                                                                                                                                                                                                                                                                                                                                                                                                                                                                                                                                                                                                                                                                                                                                                                                                                                                                                                                                                                                                    |    |                             | STANDARD DETAILS         |        |  |
| N   | n. REVISION                                                                               | BY CHK APP. | DATE |             | PLANNING     | APPROVED     |                         | THE TIMARU DISTRICT COUNCIL       |                                                                                                                                                                                                                                                                                                                                                                                                                                                                                                                                                                                                                                                                                                                                                                                                                                                                                                                                                                                                                                                                                                                                                                                                                                                                                                                                                                                                         |    | Website: www.timaru.govt.nz |                          |        |  |
| Or  | Original Sheet Size A1 (841 x 594) N:\Standard Plans\02_Drainage and Water Standards\5305 |             |      |             |              |              |                         | DO NOT SCALE - IF IN DOUBT ASK    |                                                                                                                                                                                                                                                                                                                                                                                                                                                                                                                                                                                                                                                                                                                                                                                                                                                                                                                                                                                                                                                                                                                                                                                                                                                                                                                                                                                                         |    |                             |                          |        |  |