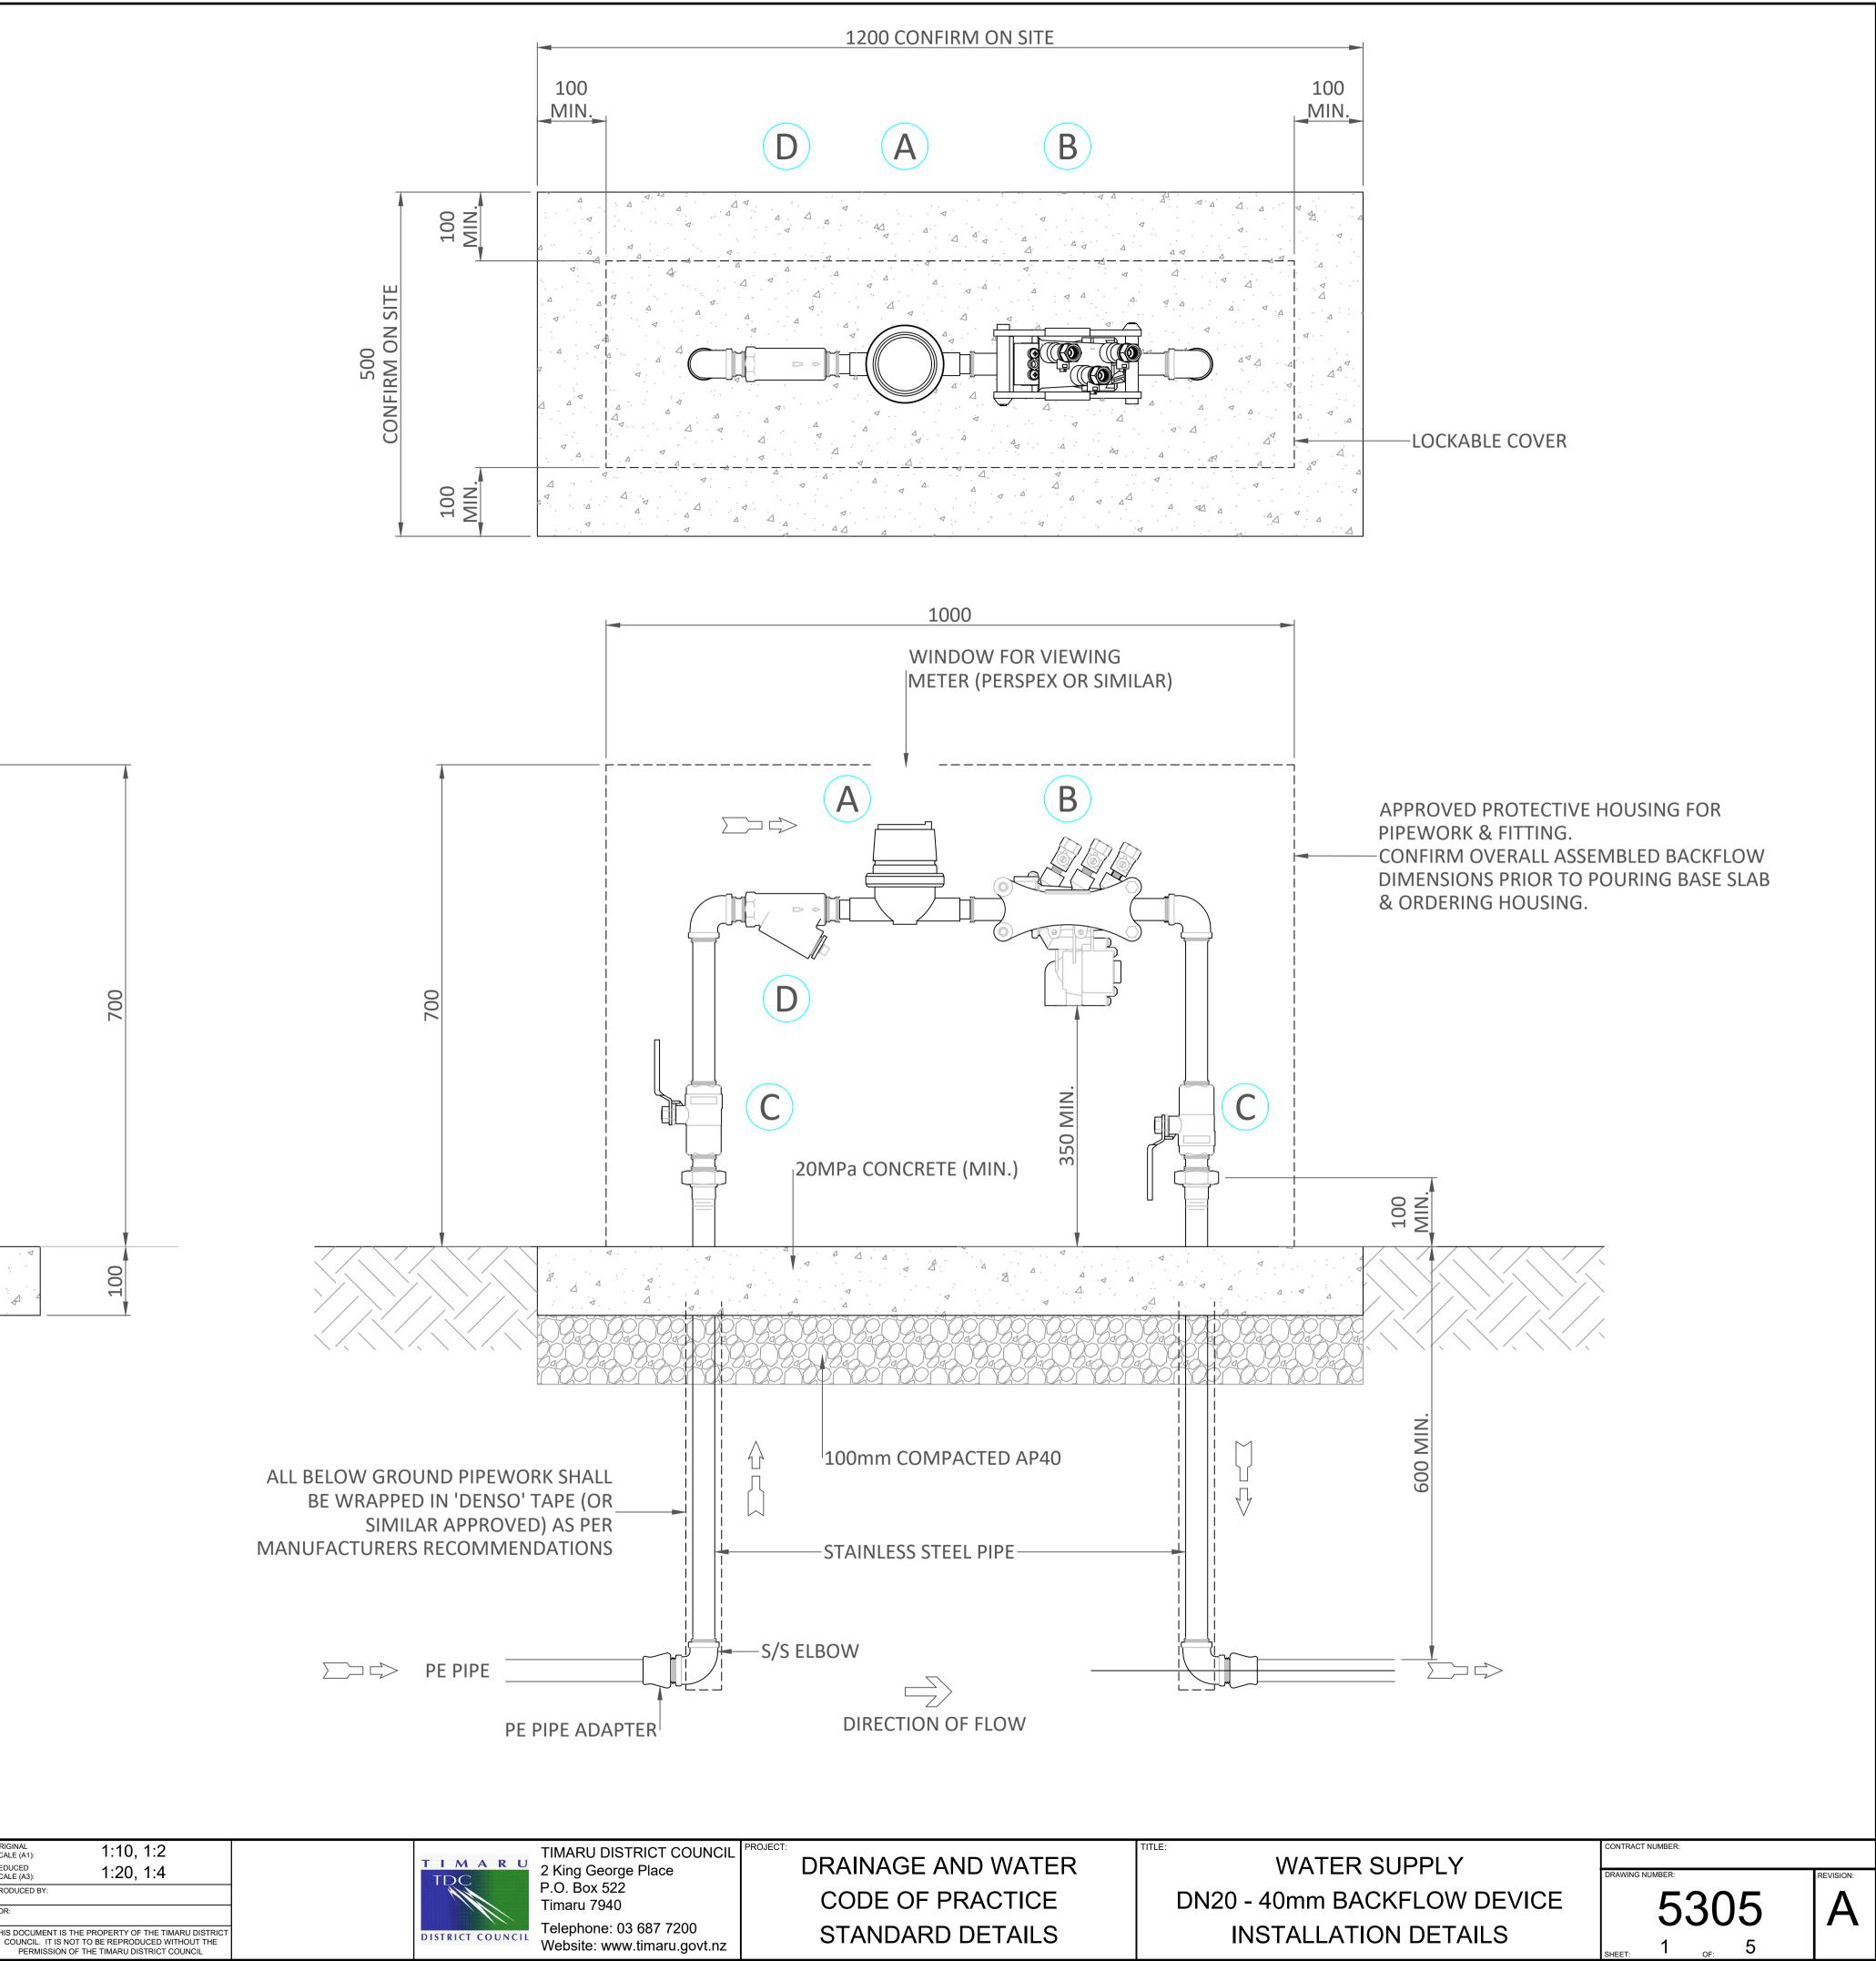

|      | REDUCE                          | D PRES                        | SURE                                |                               |                           | - BACKFLO                                                      | W DEVIC                            | CE                  |                                   |      |                                                          |                |
|------|---------------------------------|-------------------------------|-------------------------------------|-------------------------------|---------------------------|----------------------------------------------------------------|------------------------------------|---------------------|-----------------------------------|------|----------------------------------------------------------|----------------|
|      | SIZE                            | ITEM                          | DESCRII                             | PTION                         |                           | TS LIST                                                        |                                    |                     |                                   |      |                                                          |                |
|      | DN20 -                          | А                             | Wate                                | er M                          | ete                       | r Sensus 620B                                                  | or similar                         | approve             | ed                                |      |                                                          |                |
|      | DN40                            | В                             |                                     |                               |                           | lkins 375XL or                                                 | simiar app                         | proved              |                                   |      |                                                          |                |
|      | mm ID                           | C<br>D                        |                                     |                               |                           | el Ball Valve<br>r 20 mesh scre                                | en                                 |                     |                                   |      |                                                          |                |
|      | PIPE UPS<br>THE CON             | TREAM &<br>TRACTOR<br>ITIONAL | AY REC<br>2x PIF<br>S RES<br>FITTIN | QUIRI<br>PE Ø<br>PON:<br>GS N | E A<br>DO<br>SIBI<br>NEEI | 5x PIPE Ø LENO<br>WNSTREAM O<br>LITY TO CHECK<br>DED FOR THE S | GTH OF ST<br>F THE ME<br>C AND ALL | ter -it i<br>ow fof | S<br>R                            |      |                                                          |                |
| NOTE | ES.                             |                               |                                     |                               |                           |                                                                |                                    |                     |                                   |      |                                                          |                |
| 1.   | USE ONLY DRZ BI                 | RASS OR S                     | STAIN                               | LESS                          | FIT                       | TINGS                                                          |                                    |                     |                                   |      |                                                          |                |
| 2.   | ALL STAINLESS S                 | TEEL PIPE                     | S SHA                               | LL BE                         | E 31                      | .6 SCHEDULE 1                                                  | 0 MINIMU                           | JM.                 |                                   |      |                                                          |                |
| 3.   | ALL STAINLESS S                 | TEEL ELBO                     | DWS A                               | RE 3                          | 16                        | STANDARD                                                       |                                    |                     | 3                                 | 00   |                                                          |                |
| 4.   | HOUSING SHALL<br>INTERFERENCE/D |                               |                                     |                               |                           |                                                                |                                    |                     |                                   |      |                                                          |                |
| 5.   | SUITABLE HOUSI<br>OR SHEETMETAL |                               | ERIALS                              | MA                            | Y IN                      | ICLUDE CHAIN                                                   | -INK MESH                          |                     | <br>                              |      |                                                          |                |
| 6.   | UNIT SHALL BE L                 | OCKABLE                       |                                     |                               |                           |                                                                |                                    |                     |                                   |      |                                                          |                |
|      |                                 | (HANDL                        | e 'Ope                              |                               |                           | BALL VALVE<br>RECTION OF—<br>FLOW)                             |                                    |                     |                                   |      |                                                          |                |
|      |                                 | S/S                           | MAC L                               | JNIO                          | N C                       | ONNECTION-                                                     |                                    |                     |                                   |      |                                                          |                |
|      |                                 |                               | PREV                                |                               |                           | E GROUND TO<br>NDING UNDER                                     |                                    |                     |                                   |      |                                                          |                |
|      |                                 |                               |                                     |                               |                           | HOUSING                                                        |                                    |                     |                                   |      |                                                          |                |
|      |                                 |                               |                                     |                               | -1                        |                                                                |                                    |                     |                                   |      |                                                          |                |
|      |                                 |                               |                                     |                               |                           | SURVEY FILE:<br>DATA SOURCE:                                   | WATER<br>DRAINAGE                  | INITIAL DATE        | SURVEYED                          | NAME | DATE ORIGINAL<br>SCALE (A1):<br>- REDUCED<br>SCALE (A3): | 1<br>1         |
|      |                                 |                               |                                     |                               |                           | LEVEL DATUM                                                    | PARKS                              |                     | DESIGNED<br>DESIGN CHECK<br>DRAWN |      | FOR:                                                     |                |
|      |                                 |                               |                                     | _                             | _                         | -                                                              |                                    |                     | DRG CHECK                         |      | THIS DOCUMEN                                             | T IS THE PROPE |

APPROVED

PLANNING

REVISION

BY CHK APP. DATE

DO NOT SCALE - IF IN DOUBT ASK