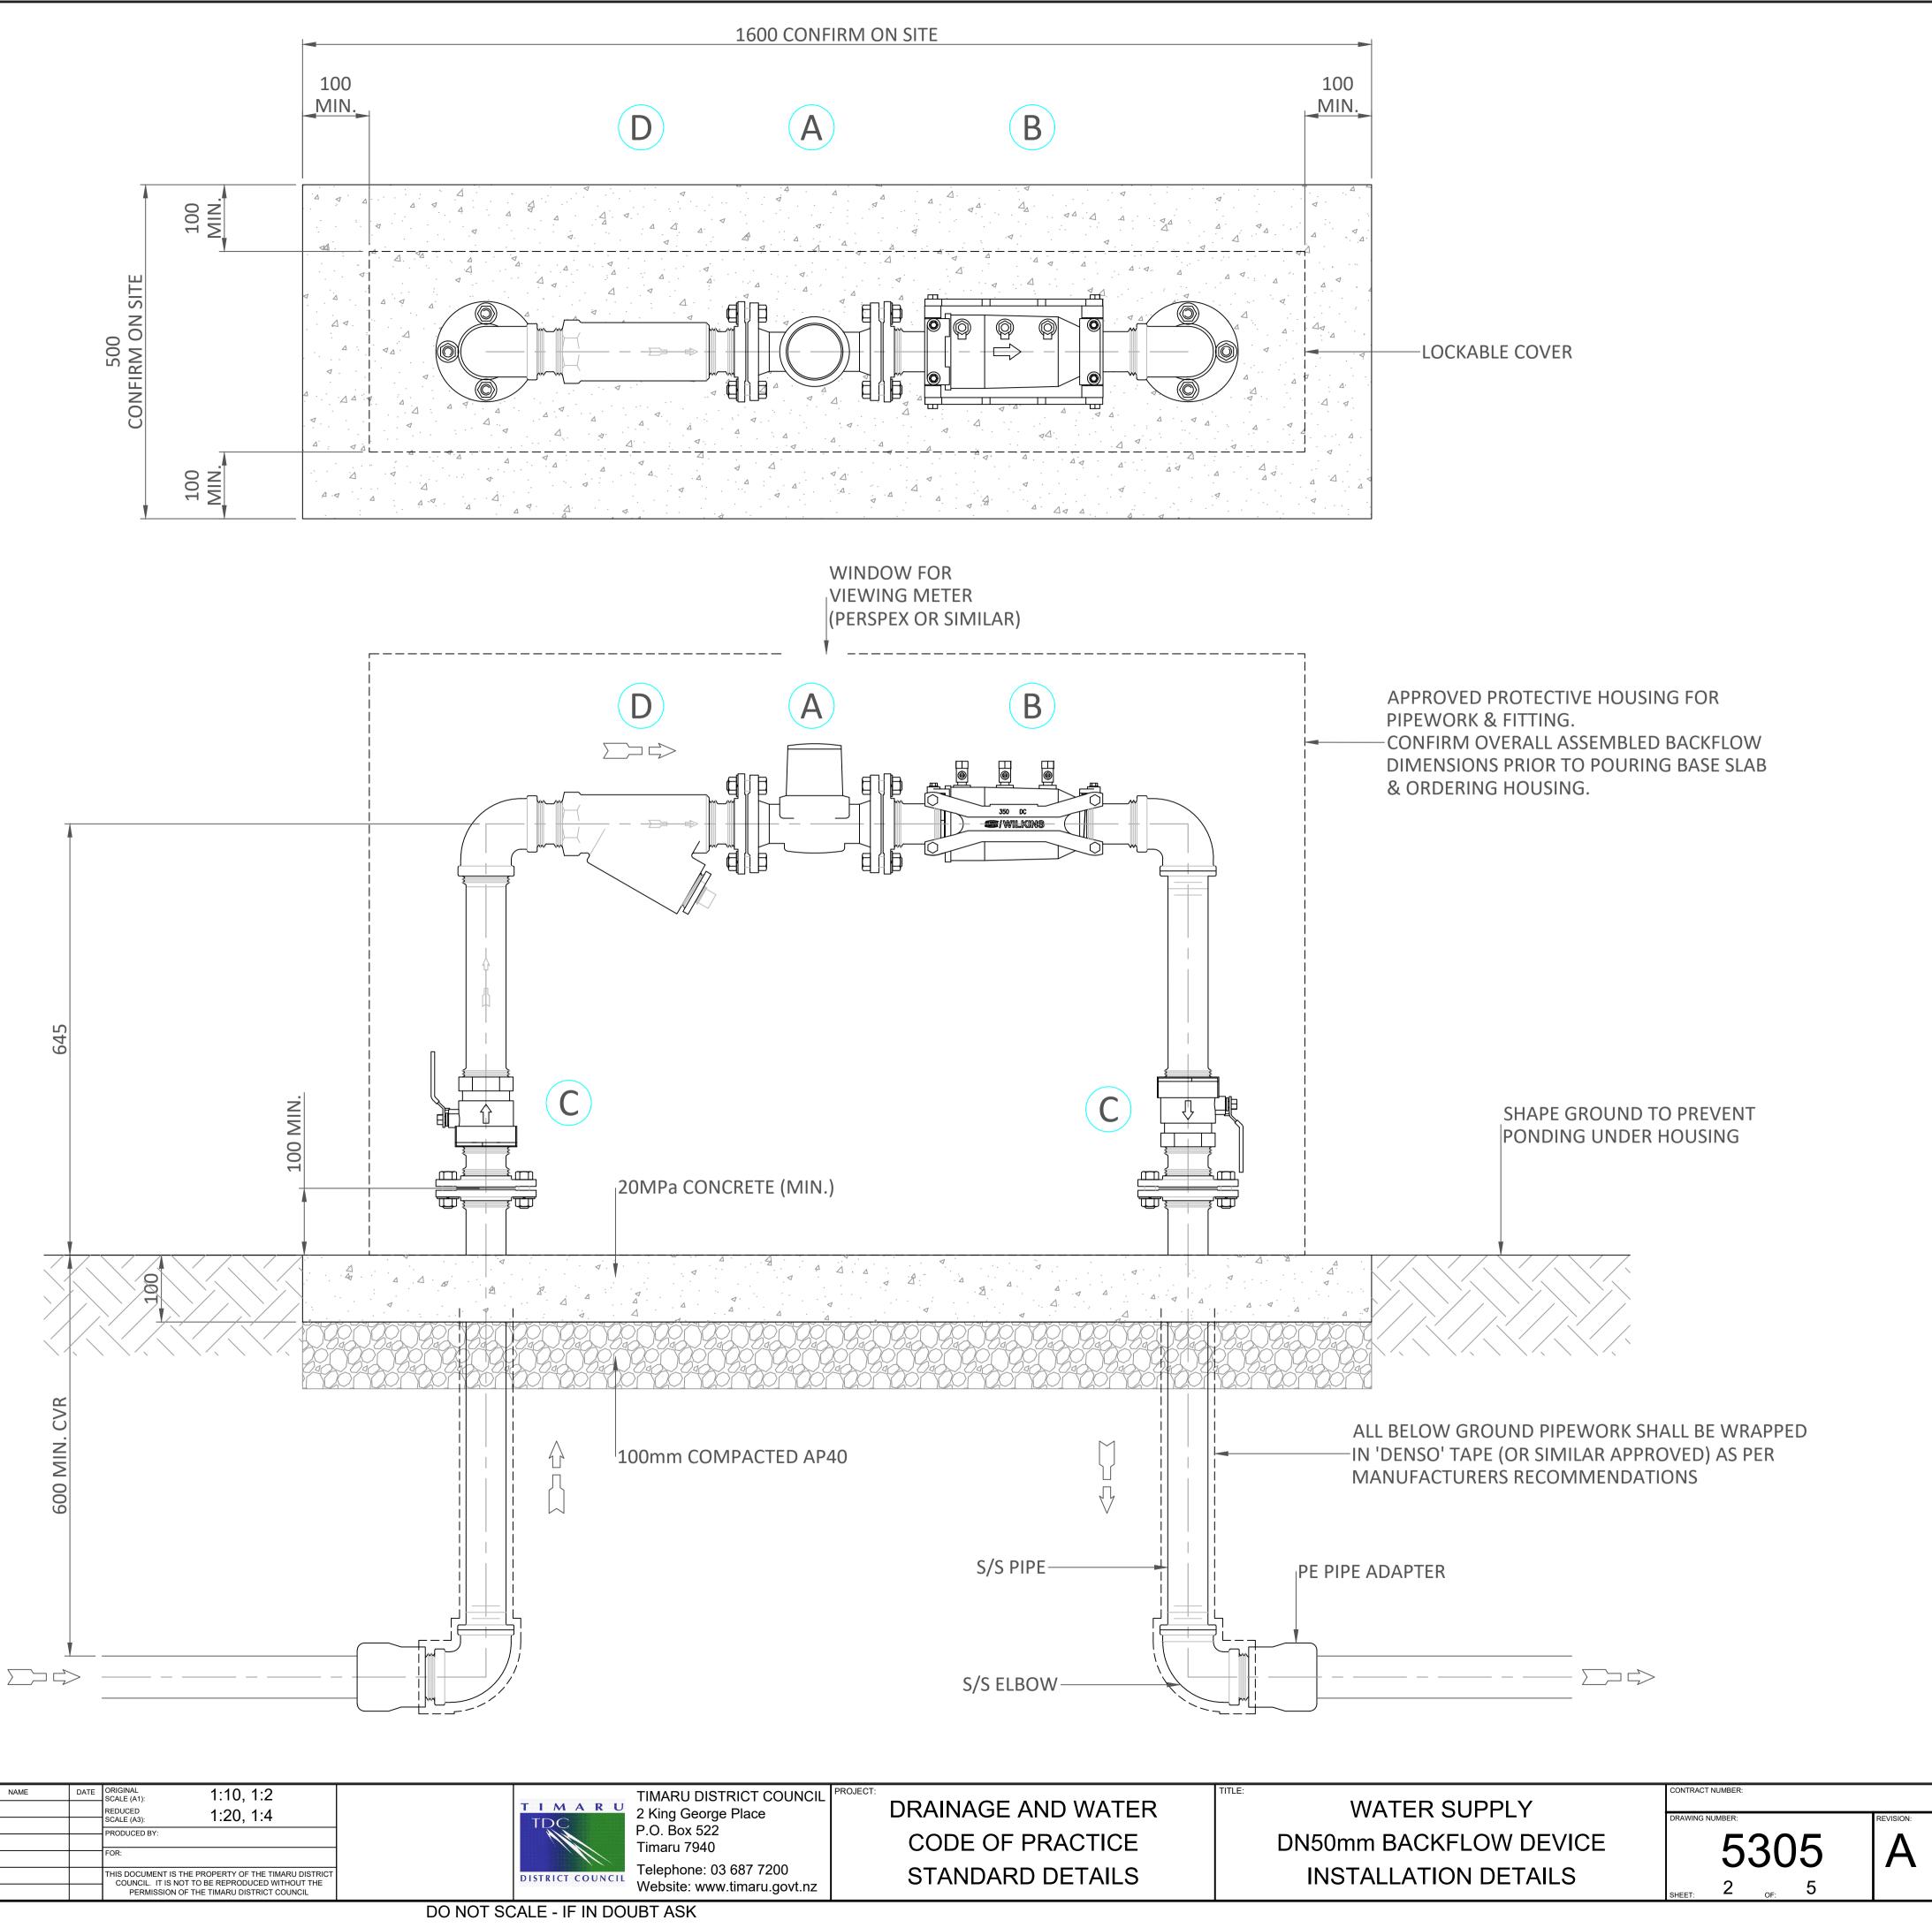

# DOUBLE CHECK VALVE - BACKFLOW DEVICE

|                                                        |                                                          | PARTS LIST                          |  |  |  |  |  |  |  |
|--------------------------------------------------------|----------------------------------------------------------|-------------------------------------|--|--|--|--|--|--|--|
| SIZE                                                   | ITEM                                                     | DESCRIPTION                         |  |  |  |  |  |  |  |
|                                                        | А                                                        | Water Meter Sensus Meistream Plus o |  |  |  |  |  |  |  |
|                                                        | A                                                        | similar approved                    |  |  |  |  |  |  |  |
|                                                        | В                                                        | Zurn-Wilkins 350 Double Check       |  |  |  |  |  |  |  |
| DN50 mm ID                                             | D                                                        | Assembly or similar approved        |  |  |  |  |  |  |  |
|                                                        | С                                                        | Ball Valve Stainless Steel          |  |  |  |  |  |  |  |
|                                                        | D                                                        | Wye Strainer 20 mesh screen         |  |  |  |  |  |  |  |
| SOME METE                                              | RS MAY REQU                                              | JIRE A 5x PIPE Ø LENGTH OF STRAIGHT |  |  |  |  |  |  |  |
| PIPE UPSTRE                                            | PIPE UPSTREAM & 2x PIPE Ø DOWNSTREAM OF THE METER -IT IS |                                     |  |  |  |  |  |  |  |
| THE CONTRACTORS RESPONSIBILITY TO CHECK AND ALLOW FOR  |                                                          |                                     |  |  |  |  |  |  |  |
| ANY ADDITIONAL FITTINGS NEEDED FOR THE SUPPLIED MAKE & |                                                          |                                     |  |  |  |  |  |  |  |
| MODEL OF METER OR FITTING.                             |                                                          |                                     |  |  |  |  |  |  |  |

NOTES.

- 1. USE ONLY DRZ BRASS OR STAINLESS STEEL FITTINGS
- 2. ALL STAINLESS STEEL PIPES SHALL BE 316 SCHEDULE 10 MINIMUM.
- 3. ALL STAINLESS STEEL ELBOWS ARE 316 STANDARD
- 4. ALL STAINLESS STEEL FLANGES ARE TO AS2129 TABLE E STANDARD.
- 5. HOUSING SHALL BE SUITABLE TO PREVENT INTERFERENCE/DAMAGE TO THE ASSEMBLY.
- 6. SUITABLE HOUSING MATERIALS MAY INCLUDE CHAINLINK MESH OR SHEETMETAL
- 7. UNIT SHALL BE LOCKABLE

|        |                                                         |        |       |         |         | SURVEY FILE: |          | INITIAL | DATE |              | NAME   | DATE | ORIGINAL                                           | 1:10, |
|--------|---------------------------------------------------------|--------|-------|---------|---------|--------------|----------|---------|------|--------------|--------|------|----------------------------------------------------|-------|
|        |                                                         |        |       |         |         |              | WATER    |         |      |              | 10.002 |      | SCALE (A1):                                        | 1.10, |
|        |                                                         |        |       |         |         | DATA SOURCE: |          |         |      | SURVEYED     |        |      | REDUCED                                            | 1:20, |
|        |                                                         |        |       |         |         |              | DRAINAGE |         |      | DESIGNED     |        |      | SCALE (A3):                                        | 1.20, |
|        |                                                         |        |       |         |         | LEVEL DATUM  | ROADING  |         |      |              |        |      | PRODUCED BY:                                       |       |
|        |                                                         |        |       |         |         |              | PARKS    |         |      | DESIGN CHECK |        |      |                                                    |       |
|        |                                                         |        |       |         |         |              |          |         |      | DRAWN        |        |      | FOR:                                               |       |
|        |                                                         |        |       |         |         |              | ELEC.PWR |         |      |              |        |      |                                                    |       |
|        |                                                         |        |       |         |         |              | TELECOM  |         |      | DRG CHECK    |        |      | THIS DOCUMENT IS THE PR<br>COUNCIL. IT IS NOT TO B |       |
| No.    | REVISION                                                |        | СНК   | APP.    | DATE    | 1            | PLANNING |         |      | APPROVED     |        |      | PERMISSION OF THE                                  |       |
| Origin | al Sheet Size A1 (841 x 594) N:\Standard Plans\02_Drain | age an | d Wat | er Star | ndards\ | 5305         |          |         |      |              |        |      |                                                    |       |