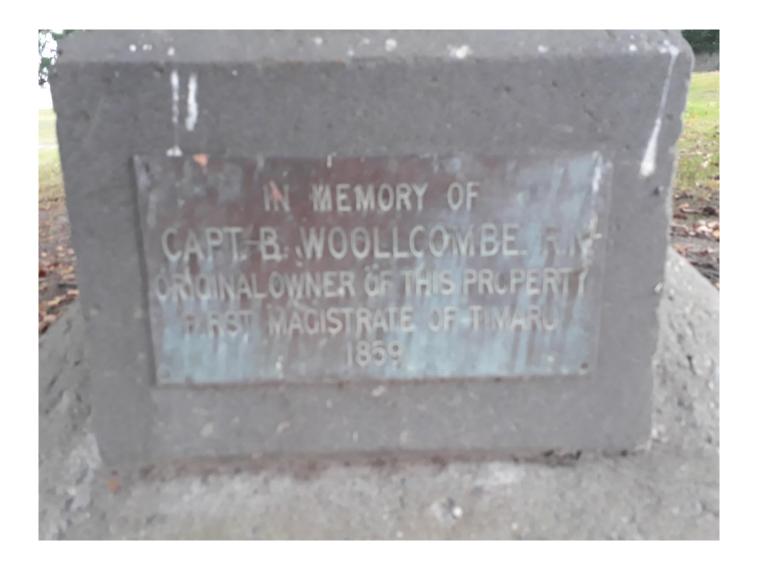

## **Photograph**

Legal Description of Land: Part Lot 2 DP 5234

Plaque states, "In Memory of Capt B. Woollcombe, RN original owner of this property. First Magistrate of Timaru 1859"

Assessment by: Peter Thomson Date: 3/5/1994