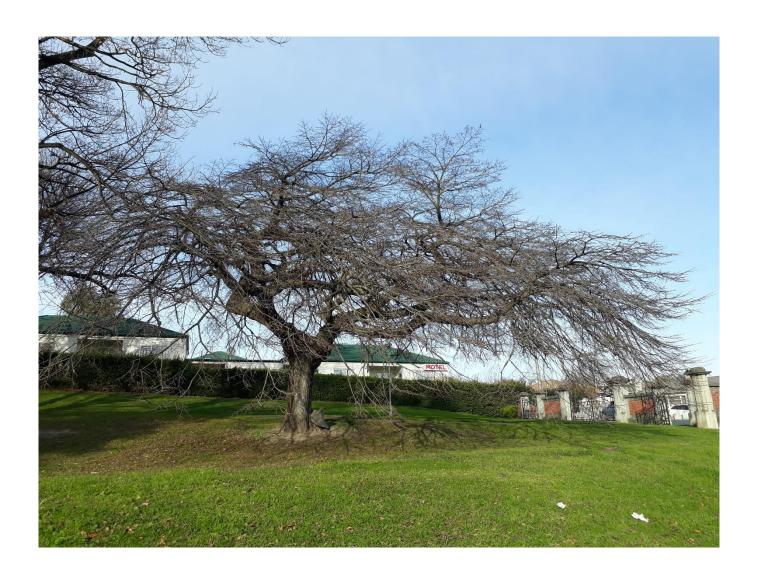

## Timaru District Plan Significant Tree Assessment Form

DP2005ID **12** 

Te Kaunihera ā-Rohe o Te Tihi o Maru

| <b>Botanical Na</b>                           | ame: Ulmus glabra 'Horizontalis'            |                                   |  |  |  |
|-----------------------------------------------|---------------------------------------------|-----------------------------------|--|--|--|
| Common Na                                     | ame: Horizontal Wych Elm                    |                                   |  |  |  |
| Year Planted: ?                               |                                             | Planted by: ?                     |  |  |  |
| Notable Tree Measurements                     |                                             | Height calculation method: SUUNTO |  |  |  |
| Single Tree                                   | Height of Tree: 8.5m                        | Spread of canopy: 14.5m           |  |  |  |
|                                               | Girth of trunk: 2.042m                      | Girth measured at: 1.4m           |  |  |  |
|                                               | Girth measured at ground level (gl.) or at  | 600mm or at 1m or at 1.40m        |  |  |  |
| Stand (same species) or Group (mixed species) |                                             | No. of trees:                     |  |  |  |
|                                               | Maximum height:                             | Minimum height:                   |  |  |  |
|                                               | Average height:                             | Area covered:                     |  |  |  |
| RNZIH Evaluation Score: 384                   |                                             | STEM equivalent: 48               |  |  |  |
| (for Evaluati                                 | on see reverse page)                        |                                   |  |  |  |
| <b>Location</b>                               |                                             |                                   |  |  |  |
| Address: Ev                                   | ans Street, Timaru                          |                                   |  |  |  |
| Locality: Asl                                 | hbury Park, tree nearest to Evans Street br | ick gates.                        |  |  |  |

## **Photograph**

Legal Description of Land: Part Lot 2 DP 5234

Plaque states, "In Memory of Capt B. Woollcombe, RN original owner of this property. First Magistrate of Timaru 1859"

Assessment by: Peter Thomson Date: 3/5/1994