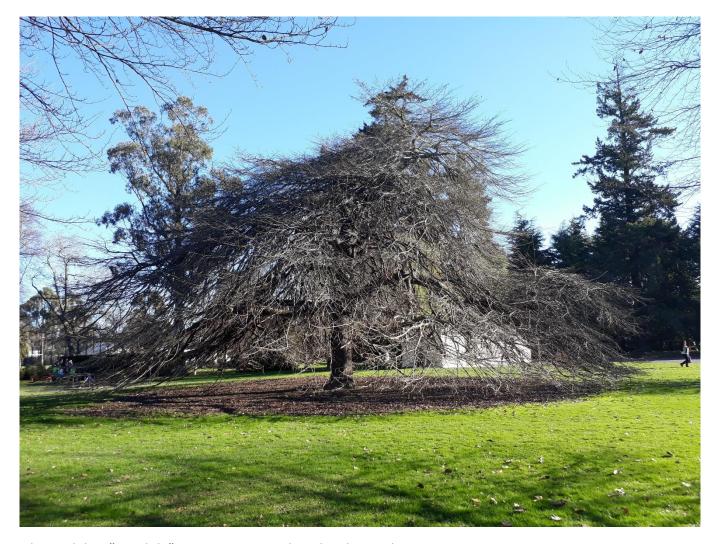

## Timaru District Plan Significant Tree Assessment Form

DP2005ID **177** 

Te Kaunihera ā-Rohe o Te Tihi o Maru

**Photograph** 

| Botanical Name: Ulmus glabra 'Horizontalis' not 'Pendula'                                   |                                                                       |                     |                                   |  |  |  |  |  |
|---------------------------------------------------------------------------------------------|-----------------------------------------------------------------------|---------------------|-----------------------------------|--|--|--|--|--|
| Common Na                                                                                   | a <b>me:</b> Horizonta                                                | l Wych Elm          |                                   |  |  |  |  |  |
| Year Planted                                                                                | d:?                                                                   | Age or (approx)     | Planted by: ?                     |  |  |  |  |  |
| Notable Tre                                                                                 | e Measuremen                                                          | <u>ts</u>           | Height calculation method: SUUNTO |  |  |  |  |  |
| Single Tree                                                                                 | Height of Tree                                                        | : 11.5m             | Spread of canopy: 19m             |  |  |  |  |  |
|                                                                                             | Girth of trunk:                                                       | 1.932m              | Girth measured at: 1.4m           |  |  |  |  |  |
|                                                                                             | Girth measured at ground level (gl.) or at 600mm or at 1m or at 1.40m |                     |                                   |  |  |  |  |  |
| Stand (same                                                                                 | e species) or <b>Gr</b> o                                             | oup (mixed species) | No. of trees:                     |  |  |  |  |  |
|                                                                                             | Maximum hei                                                           | ght:                | Minimum height:                   |  |  |  |  |  |
|                                                                                             | Average heigh                                                         | t:                  | Area covered:                     |  |  |  |  |  |
| RNZIH Evalu                                                                                 | ation Score: 1                                                        | 152                 | STEM equivalent: 144              |  |  |  |  |  |
| (for Evaluation see reverse page)                                                           |                                                                       |                     |                                   |  |  |  |  |  |
| <b>Location</b>                                                                             |                                                                       |                     |                                   |  |  |  |  |  |
| Address: Domain Avenue, Temuka                                                              |                                                                       |                     |                                   |  |  |  |  |  |
| Locality: Temuka Domain, between Playground Shade Sails / Toilets and carpark to the north. |                                                                       |                     |                                   |  |  |  |  |  |
| Legal Descri                                                                                | ption of Land: I                                                      | RS 41110            |                                   |  |  |  |  |  |

Ulmus glabra "Pendula" on geomap, needs to be changed.

Assessment by: Peter Thomson Date: 07-Dec-93

## RNZIH (Royal NZ Institute of Horticulture) TREE EVALUATION REGISTRATION FORM

| Location at/near      | Temuka Domain, between Playground Shade Sails / Toilets and carpark to the north. | Parcel ID                    | 35706                   |  |
|-----------------------|-----------------------------------------------------------------------------------|------------------------------|-------------------------|--|
| Tree Species          | Ulmus glabra 'Horizontalis'                                                       | Date Photo Taken             | 19 July 2018            |  |
| Tree Evaluation Score | 1152                                                                              | Tree Owner                   | Timaru District Council |  |
| Tree Monetary Value   |                                                                                   | Address PO Box 522, Timaru 7 |                         |  |
| Evaluating Officer    | Peter Thomson                                                                     |                              |                         |  |