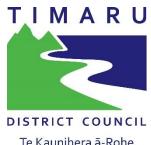

## Timaru District Plan Significant Tree Assessment Form

DP2005ID **177** 

Te Kaunihera ā-Rohe o Te Tihi o Maru

**Photograph** 

| Botanical Name: Ulmus glabra 'Horizontalis' not 'Pendula'                                   |                                                                       |                     |                                   |  |  |  |  |  |
|---------------------------------------------------------------------------------------------|-----------------------------------------------------------------------|---------------------|-----------------------------------|--|--|--|--|--|
| Common Na                                                                                   | a <b>me:</b> Horizonta                                                | l Wych Elm          |                                   |  |  |  |  |  |
| Year Planted                                                                                | d:?                                                                   | Age or (approx)     | Planted by: ?                     |  |  |  |  |  |
| Notable Tre                                                                                 | e Measuremen                                                          | <u>ts</u>           | Height calculation method: SUUNTO |  |  |  |  |  |
| Single Tree                                                                                 | Height of Tree                                                        | : 11.5m             | Spread of canopy: 19m             |  |  |  |  |  |
|                                                                                             | Girth of trunk:                                                       | 1.932m              | Girth measured at: 1.4m           |  |  |  |  |  |
|                                                                                             | Girth measured at ground level (gl.) or at 600mm or at 1m or at 1.40m |                     |                                   |  |  |  |  |  |
| Stand (same                                                                                 | e species) or <b>Gr</b> o                                             | oup (mixed species) | No. of trees:                     |  |  |  |  |  |
|                                                                                             | Maximum hei                                                           | ght:                | Minimum height:                   |  |  |  |  |  |
|                                                                                             | Average heigh                                                         | t:                  | Area covered:                     |  |  |  |  |  |
| RNZIH Evalu                                                                                 | ation Score: 1                                                        | 152                 | STEM equivalent: 144              |  |  |  |  |  |
| (for Evaluation see reverse page)                                                           |                                                                       |                     |                                   |  |  |  |  |  |
| <b>Location</b>                                                                             |                                                                       |                     |                                   |  |  |  |  |  |
| Address: Domain Avenue, Temuka                                                              |                                                                       |                     |                                   |  |  |  |  |  |
| Locality: Temuka Domain, between Playground Shade Sails / Toilets and carpark to the north. |                                                                       |                     |                                   |  |  |  |  |  |
| Legal Descri                                                                                | ption of Land: I                                                      | RS 41110            |                                   |  |  |  |  |  |

Ulmus glabra "Pendula" on geomap, needs to be changed.

Assessment by: Peter Thomson Date: 07-Dec-93

## RNZIH (Royal NZ Institute of Horticulture) TREE EVALUATION REGISTRATION FORM

| Location at/near      | Temuka Domain, between Playground Shade Sails / Toilets and carpark to the north. | Parcel ID                    | 35706                   |  |
|-----------------------|-----------------------------------------------------------------------------------|------------------------------|-------------------------|--|
| Tree Species          | Ulmus glabra 'Horizontalis'                                                       | Date Photo Taken             | 19 July 2018            |  |
| Tree Evaluation Score | 1152                                                                              | Tree Owner                   | Timaru District Council |  |
| Tree Monetary Value   |                                                                                   | Address PO Box 522, Timaru 7 |                         |  |
| Evaluating Officer    | Peter Thomson                                                                     |                              |                         |  |