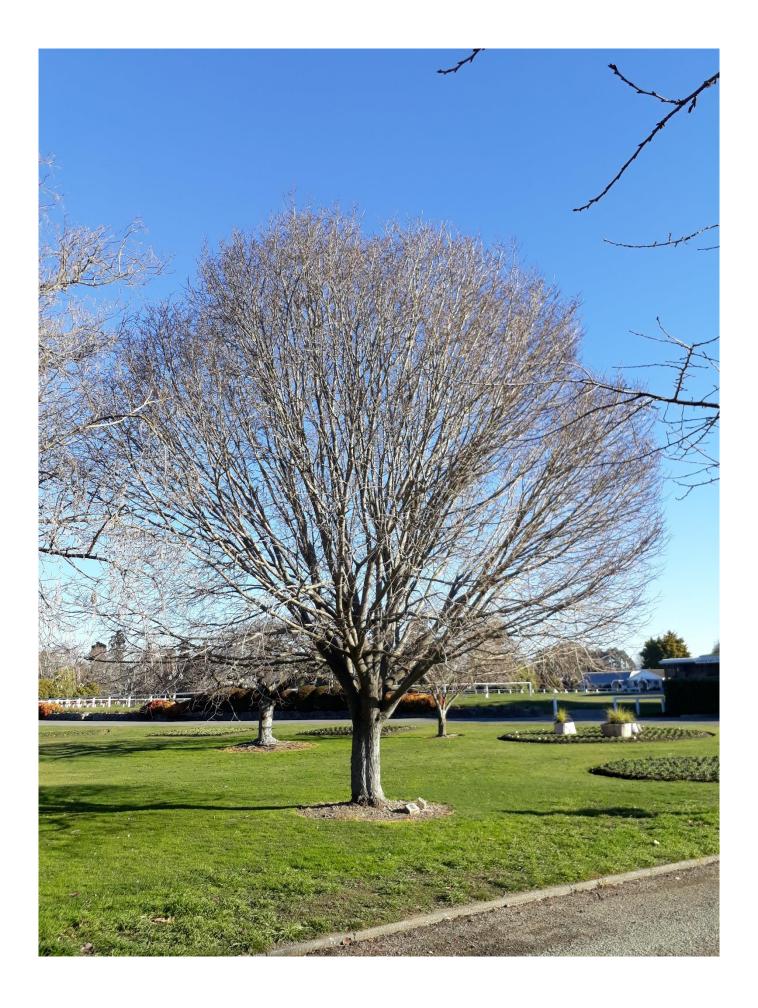

## Timaru District Plan Significant Tree Assessment Form

DP2005ID **187** 

Te Kaunihera ā-Rohe o Te Tihi o Maru

| <b>Botanical N</b>                            | ame: Ulmus glabra 'Lutescens'              |                                                          |  |  |  |
|-----------------------------------------------|--------------------------------------------|----------------------------------------------------------|--|--|--|
| Common Na                                     | ame: Golden Wych Elm                       | Planted by: ?  Meight calculation method: SUUNTO  Be: 5m |  |  |  |
| Year Planted: 1980                            |                                            | Planted by: ?                                            |  |  |  |
| Notable Tree Measurements                     |                                            | Height calculation method: SUUNTO                        |  |  |  |
| Single Tree                                   | Height of Tree: 5m                         | Spread of canopy: 3m                                     |  |  |  |
|                                               | Girth of trunk: NA                         | Girth measured at:                                       |  |  |  |
|                                               | Girth measured at ground level (gl.) or at | 600mm or at 1m or at 1.40m                               |  |  |  |
| Stand (same species) or Group (mixed species) |                                            | No. of trees:                                            |  |  |  |
|                                               | Maximum height:                            | Minimum height:                                          |  |  |  |
|                                               | Average height:                            | Area covered:                                            |  |  |  |
| RNZIH Evalu                                   | uation Score: 768                          | STEM equivalent: 96                                      |  |  |  |
| (for Evaluat                                  | ion see reverse page)                      |                                                          |  |  |  |
| <b>Location</b>                               |                                            |                                                          |  |  |  |
| Address: Do                                   | omain Avenue, Temuka                       |                                                          |  |  |  |
| Locality: Te                                  | muka Domain, floral lawn area by Rose Ga   | rden end.                                                |  |  |  |

## **Photograph**

Legal Description of Land: RS 41110

Two separate plaques "Temuka Country Women's Institute Golden Jubilee 1980" and "Temuka Country Woman's Institute 60 Yrs. 1990"

Assessment by: Peter Thomson Date: 05-Mar-2001

## RNZIH (Royal NZ Institute of Horticulture) TREE EVALUATION REGISTRATION FORM

| Location at/near      | Temuka Domain, floral lawn area by Rose Garden end. | Parcel ID        | 35706                   |  |
|-----------------------|-----------------------------------------------------|------------------|-------------------------|--|
| Tree Species          | Ulmus glabra 'Lutescens'                            | Date Photo Taken | 19 July 2018            |  |
| Tree Evaluation Score | 768                                                 | Tree Owner       | Timaru District Council |  |
| Tree Monetary Value   |                                                     | Address          | PO Box 522, Timaru 7940 |  |
| Evaluating Officer    | Peter Thomson                                       |                  |                         |  |