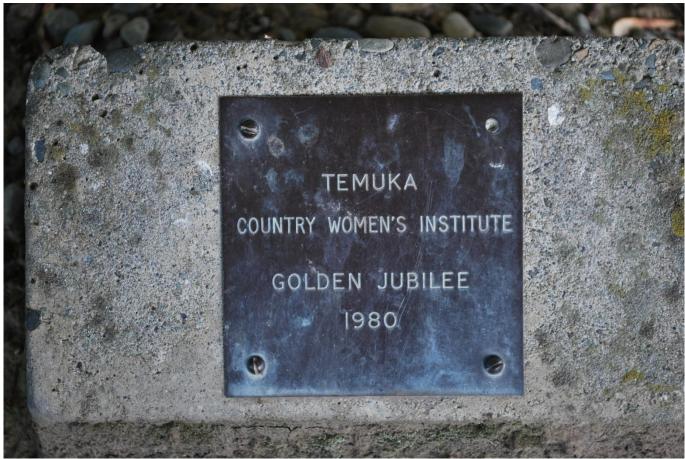

## **Photograph**

Legal Description of Land: RS 41110

Two separate plaques "Temuka Country Women's Institute Golden Jubilee 1980" and "Temuka Country Woman's Institute 60 Yrs. 1990"

Assessment by: Peter Thomson Date: 05-Mar-2001