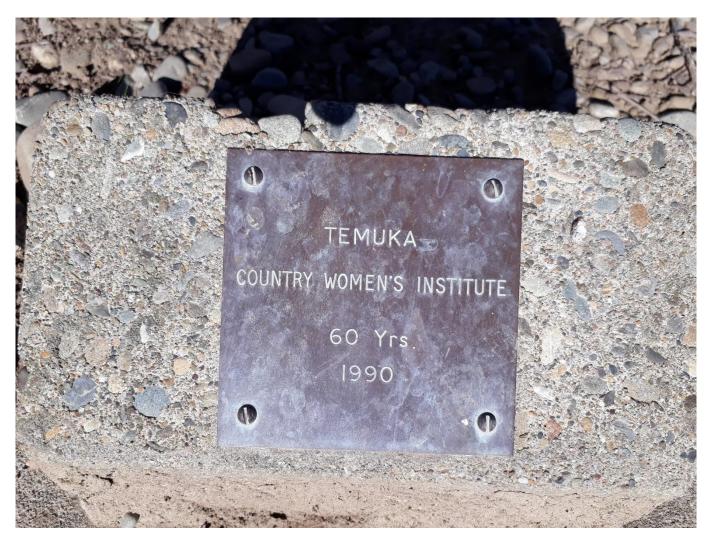

## **Photograph**

Legal Description of Land: RS 41110

Two separate plaques "Temuka Country Women's Institute Golden Jubilee 1980" and "Temuka Country Woman's Institute 60 Yrs. 1990"

Assessment by: Peter Thomson Date: 05-Mar-2001