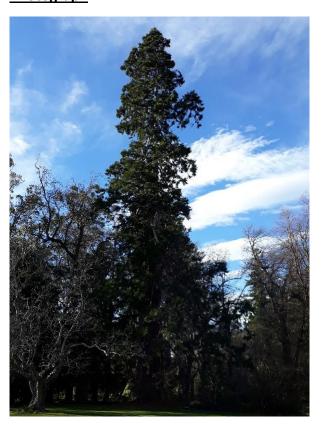

# **Significant Tree Assessment Form**

**Botanical Name: Sequoiadendron giganteum** 

**Common Name: Wellingtonia** 

Year Planted \_\_\_\_\_Age or (approx) Planted by \_\_\_\_\_

Notable Tree Measurements Height calculation method\_\_\_\_\_

#### Location

Address: 1 Brake Rd / Dennistoun Rd Peel Forest

Locality: Peel Forest Estate Legal Description of Land: Part RS 3311

#### **Photograph**

Assessment by: Peter Thomson + Steve Sullivan Date: 27/07/2018

**STEM**: (Standard Tree Evaluation Method 1996 Pub. Flook)