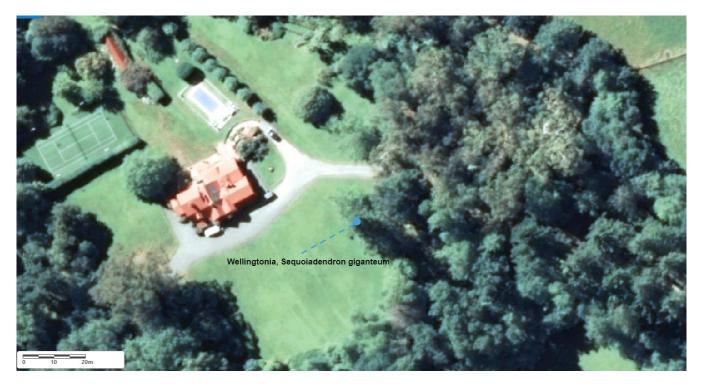

#### Location

Address: 1 Brake Rd / Dennistoun Rd Peel Forest

Locality: Peel Forest Estate Legal Description of Land: Part RS 3311

#### **Photograph**

Assessment by: Peter Thomson + Steve Sullivan Date: 27/07/2018

**STEM**: (Standard Tree Evaluation Method 1996 Pub. Flook)