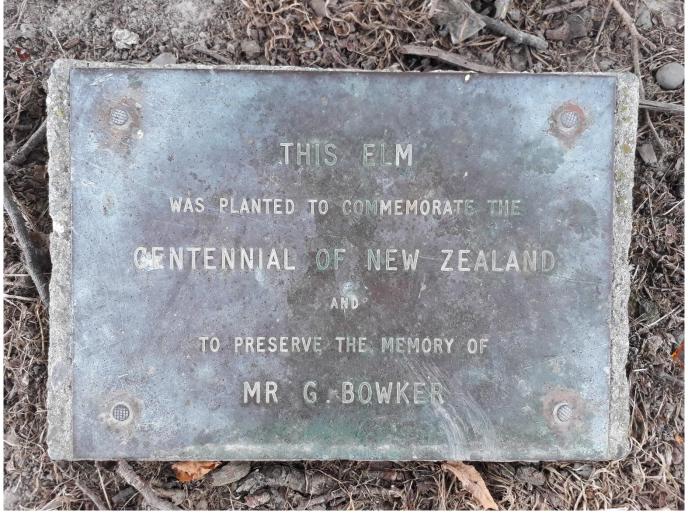

## **Photograph**

Legal Description of Land: Lot 1 DP 9604

Plaque states, "This Elm was planted to Commemorate the Centennial of New Zealand and to Preserve the Memory of Mr G Bowker"

Assessment by: Peter Thomson Date: 04-May-94