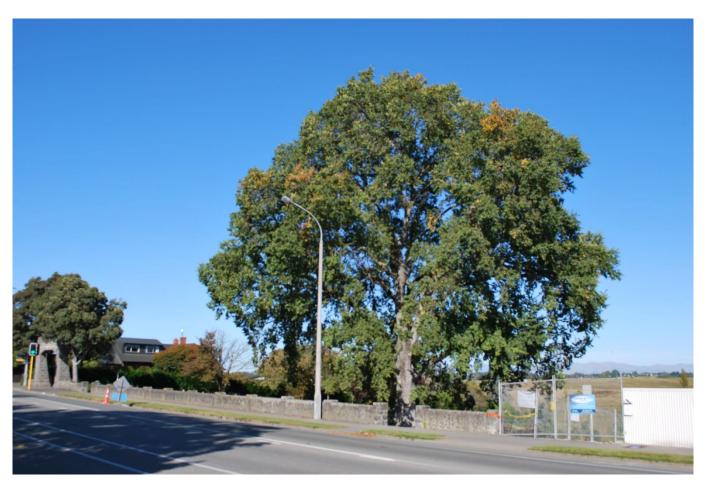

## Timaru District Plan Significant Tree Assessment Form

DP2005ID **35** 

Te Kaunihera ā-Rohe o Te Tihi o Maru

| <b>Botanical Name:</b> Ulmus x hollandica 'Hollandica'                              |                                   |  |  |
|-------------------------------------------------------------------------------------|-----------------------------------|--|--|
| Common Name: Dutch Elm                                                              |                                   |  |  |
| Year Planted: C. 1940 plus                                                          | Planted by: ?                     |  |  |
| Notable Tree Measurements                                                           | Height calculation method: SUUNTO |  |  |
| Single Tree Height of Tree: 19m                                                     | Spread of canopy: 21m             |  |  |
| Girth of trunk: 2.834m                                                              | Girth measured at: 1.4m           |  |  |
| Girth measured at ground level (gl.) or                                             | at 600mm or at 1m or at 1.40m     |  |  |
| Stand (same species) or Group (mixed species)                                       | No. of trees:                     |  |  |
| Maximum height:                                                                     | Minimum height:                   |  |  |
| Average height:                                                                     | Area covered:                     |  |  |
| RNZIH Evaluation Score: 512                                                         | STEM equivalent: 64               |  |  |
| (for Evaluation see reverse page)                                                   |                                   |  |  |
| Location                                                                            |                                   |  |  |
| Address: Otipua Road, West End, Timaru                                              |                                   |  |  |
| Locality: Centennial Park, by pedestrian path off Otipua Road and by 238 Otipua Rd. |                                   |  |  |

## **Photograph**

Legal Description of Land: Lot 1 DP 9604

Plaque states, "This Elm was planted to Commemorate the Centennial of New Zealand and to Preserve the Memory of Mr G Bowker"

Assessment by: Peter Thomson Date: 04-May-94