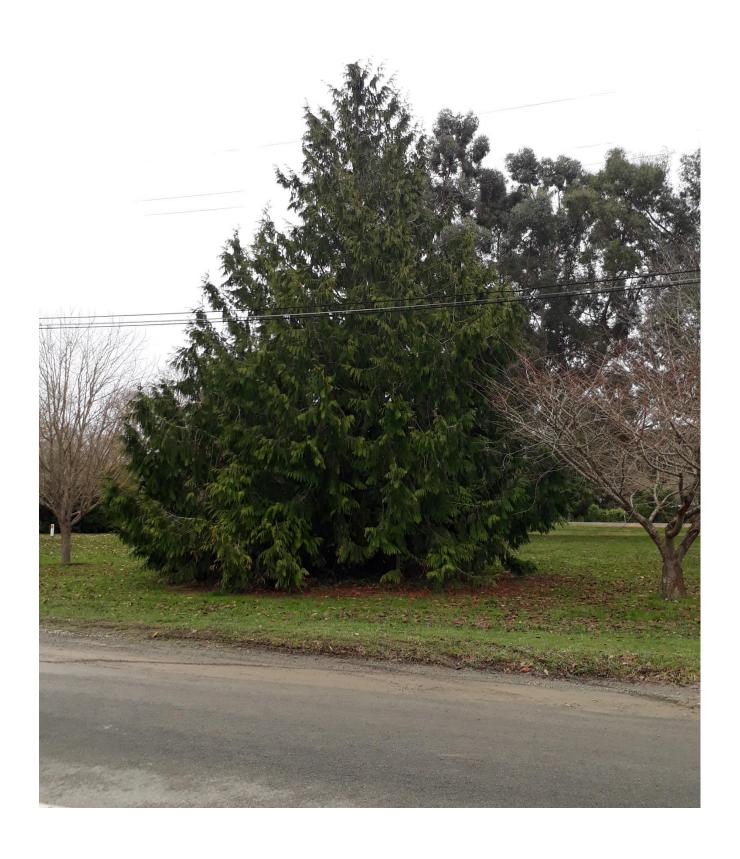

## Timaru District Plan Significant Tree Assessment Form

DP2005ID **113** 

Te Kaunihera ā-Rohe o Te Tihi o Maru

| Botanicai N                                                                                                                                                                                                                                                                                  | ame: Thuja piicata 'Old Gold'                                         |                                     |  |  |
|----------------------------------------------------------------------------------------------------------------------------------------------------------------------------------------------------------------------------------------------------------------------------------------------|-----------------------------------------------------------------------|-------------------------------------|--|--|
| Common Na                                                                                                                                                                                                                                                                                    | ame: Western Red Cedar                                                |                                     |  |  |
| Year Planted: 1981                                                                                                                                                                                                                                                                           |                                                                       | Planted by: CWI members most likely |  |  |
| Notable Tree Measurements                                                                                                                                                                                                                                                                    |                                                                       | Height calculation method: SUUNTO   |  |  |
| Single Tree                                                                                                                                                                                                                                                                                  | Height of Tree: 2.5m                                                  | Spread of canopy: 1.75m             |  |  |
|                                                                                                                                                                                                                                                                                              | Girth of trunk: NA at time.                                           | Girth measured at:                  |  |  |
|                                                                                                                                                                                                                                                                                              | Girth measured at ground level (gl.) or at 600mm or at 1m or at 1.40m |                                     |  |  |
| Notable Tree Measurements  Single Tree Height of Tree: 2.5m  Girth of trunk: NA at time.  Girth measured at ground level (gl.) or stand (same species) or Group (mixed species)  Maximum height:  Average height:  RNZIH Evaluation Score: 1152  (for Evaluation see reverse page)  Location | No. of trees:                                                         |                                     |  |  |
|                                                                                                                                                                                                                                                                                              | Maximum height:                                                       | Minimum height:                     |  |  |
| Year Planted Notable Tree Single Tree  Stand (same s  RNZIH Evaluation Location                                                                                                                                                                                                              | Average height:                                                       | Area covered:                       |  |  |
|                                                                                                                                                                                                                                                                                              |                                                                       | STEM equivalent: 144                |  |  |
| (for Evaluati                                                                                                                                                                                                                                                                                | ion see reverse page)                                                 |                                     |  |  |
| <u>Location</u>                                                                                                                                                                                                                                                                              |                                                                       |                                     |  |  |
| Address: Eli                                                                                                                                                                                                                                                                                 | izabeth Street, Cave                                                  |                                     |  |  |

Locality: Cave township green area, opposite shop at 53 Elizabeth Street.

## **Photograph**

Legal Description of Land: RS 40653

Blue dot marks tree location.

Plaque photo needed...

Plaque states, "Cave C.W.I. Golden Jubilee 1981" opposite shop at 53 Elizabeth Street, Cave

Assessment by: Peter Thomson Date: 8/11/1994