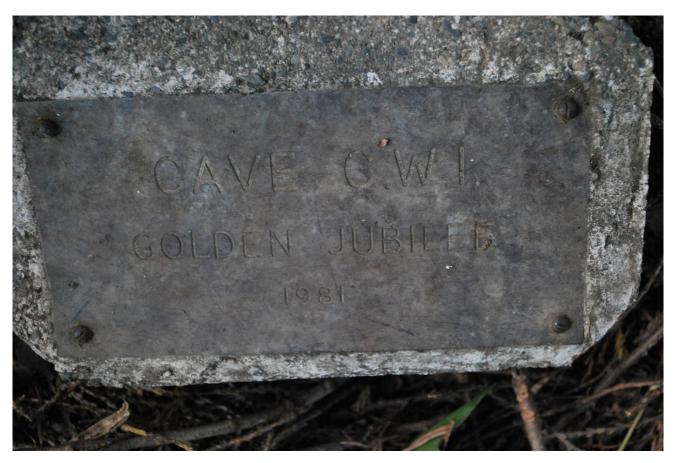

## **Photograph**

Legal Description of Land: RS 40653

Blue dot marks tree location.

Plaque photo needed...

Plaque states, "Cave C.W.I. Golden Jubilee 1981" opposite shop at 53 Elizabeth Street, Cave

Assessment by: Peter Thomson Date: 8/11/1994