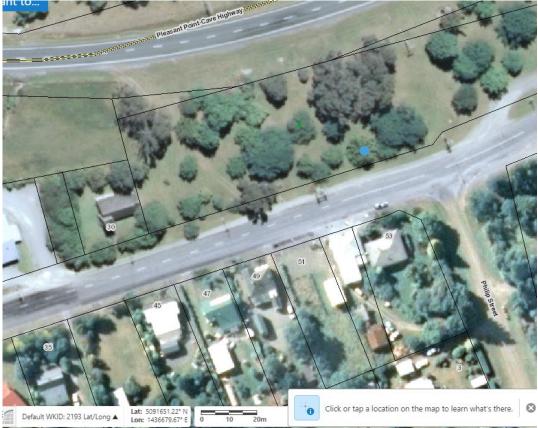

Locality: Cave township green area, opposite shop at 53 Elizabeth Street.

## **Photograph**

Legal Description of Land: RS 40653

Blue dot marks tree location.

Plaque photo needed...

Plaque states, "Cave C.W.I. Golden Jubilee 1981" opposite shop at 53 Elizabeth Street, Cave

Assessment by: Peter Thomson Date: 8/11/1994

## RNZIH (Royal NZ Institute of Horticulture) TREE EVALUATION REGISTRATION FORM

| Location at/near      | Cave township green area, opposite shop at 53 Elizabeth Street. | Parcel ID        | 39452                   |  |
|-----------------------|-----------------------------------------------------------------|------------------|-------------------------|--|
| Tree Species          | Thuja plicata 'Old Gold'                                        | Date Photo Taken | 6 July 2018             |  |
| Tree Evaluation Score | 1152                                                            | Tree Owner       | Timaru District Council |  |
| Tree Monetary Value   |                                                                 | Address          | PO Box 522, Timaru 7940 |  |
| Evaluating Officer    | Peter Thomson                                                   |                  |                         |  |