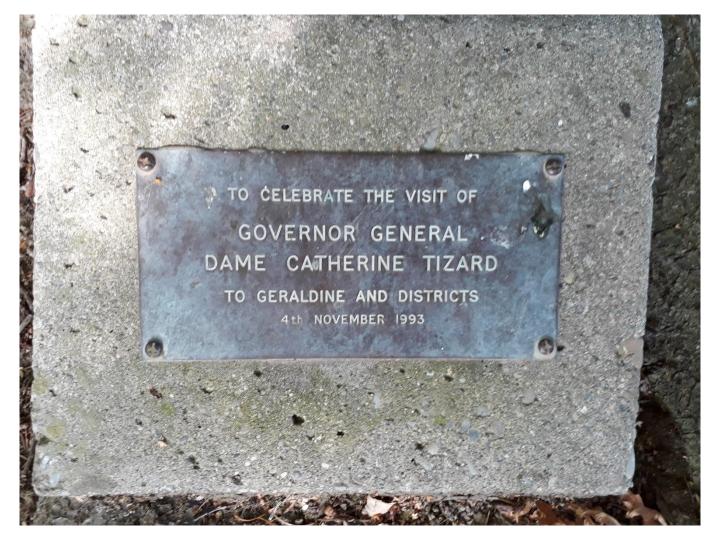

## **Photograph**

Plaque states, "To celebrate the visit of Governor General Dame Catherine Tizard to Geraldine and Districts 4th November 1993"

Assessment by: Peter Thomson Date: 5/7/1995