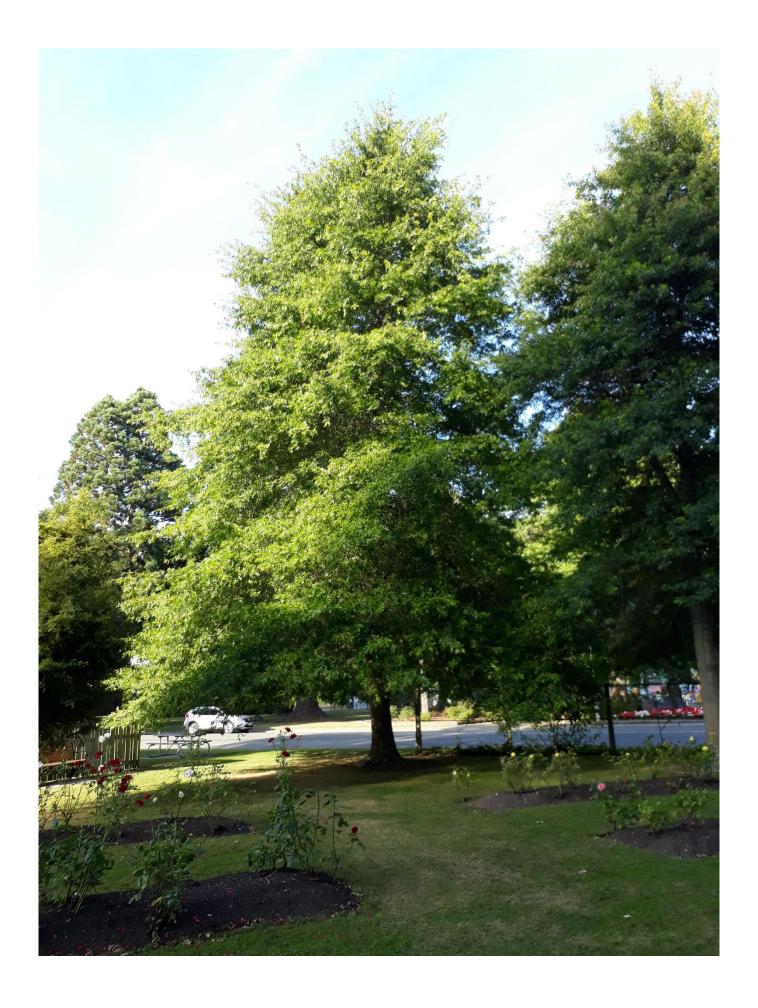

## Timaru District Plan Significant Tree Assessment Form

DP2005ID **144** 

Te Kaunihera ā-Rohe o Te Tihi o Maru

| Botanical Name: Quercus palustris |                                   |                     |   |  |
|-----------------------------------|-----------------------------------|---------------------|---|--|
| Common Name: Pin Oak              |                                   |                     |   |  |
| Year Planted: 1993                |                                   | Planted by: ?       |   |  |
| Notable Tree Measurements         | Height calculation method: SUUNTO |                     |   |  |
| Single Tree Height of Tree: _?    | m                                 | Spread of canopy: ? | m |  |
| Girth of trunk: ?                 | (gl.) or at                       |                     |   |  |
| Maximum height:                   |                                   |                     |   |  |
| RNZIH Evaluation Score: 768       |                                   | STEM equivalent: 96 |   |  |
| (for Evaluation see reverse page) |                                   |                     |   |  |
| Location                          |                                   |                     |   |  |

Address: 39 Hislop Street, Geraldine

Locality: Geraldine Motor Camp area, 8m from Hislop Street, 15m from Stone gates.

Legal Description of Land: Section 2 SO 442460