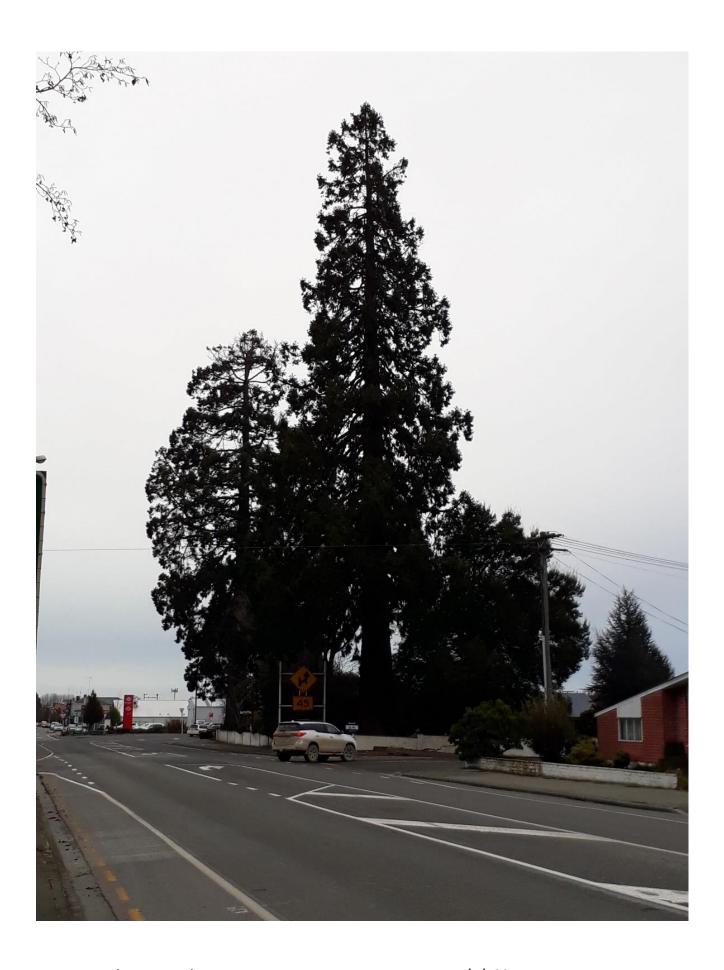

## **Timaru District Plan Significant Tree Assessment Form**

**DP2005ID** - 179

Te Kaunihera ā-Rohe o Te Tihi o Maru

**Botanical Name:** Sequoiadendron giganteum Sierra redwoods, Wellingtonia **Common Name:** Year Planted: \_\_\_\_\_ Age or (approx) Planted by: Unknown **Notable Tree Measurements** Height calculation method: SUUNTO **Single Tree** Height of Tree: Spread of canopy: 35m Girth measured at: 1.4m Girth of trunk: Girth measured at ground level (gl.) or at 600mm or at 1m or at 1.40m **Stand** (same species) or **Group** (mixed species) No. of trees: 2 Maximum height: 37m Minimum height: 35m Average height: 35m Area covered: 300 m<sup>2</sup> **RNZIH Evaluation Score:** 6912 STEM equivalent: 864 (for Evaluation see reverse page) **Location** 

Address: 199 King Street, Temuka

Locality: King Street (State Highway 1), Temuka

Legal Description of Land: Lot 1 DP 22871

## **Photograph**

Assessment by: Peter Thomson Date: 7/4/1994

## RNZIH (Royal NZ Institute of Horticulture) TREE EVALUATION REGISTRATION FORM

| Location at/near          | State Highway 1, Temuka  | Parcel ID        | 37592                                        |
|---------------------------|--------------------------|------------------|----------------------------------------------|
| Tree Species              | Sequoiadendron giganteum | Date Photo Taken | 26 July 2018                                 |
| Tree Evaluation Score     | 6912                     | Tree Owner       | Deane Ross Power & Stella Marie Kennedy      |
| Tree Monetary Value       |                          | Address          | 199 King Street (State<br>Highway 1), Temuka |
| <b>Evaluating Officer</b> | Peter Thomson            |                  |                                              |