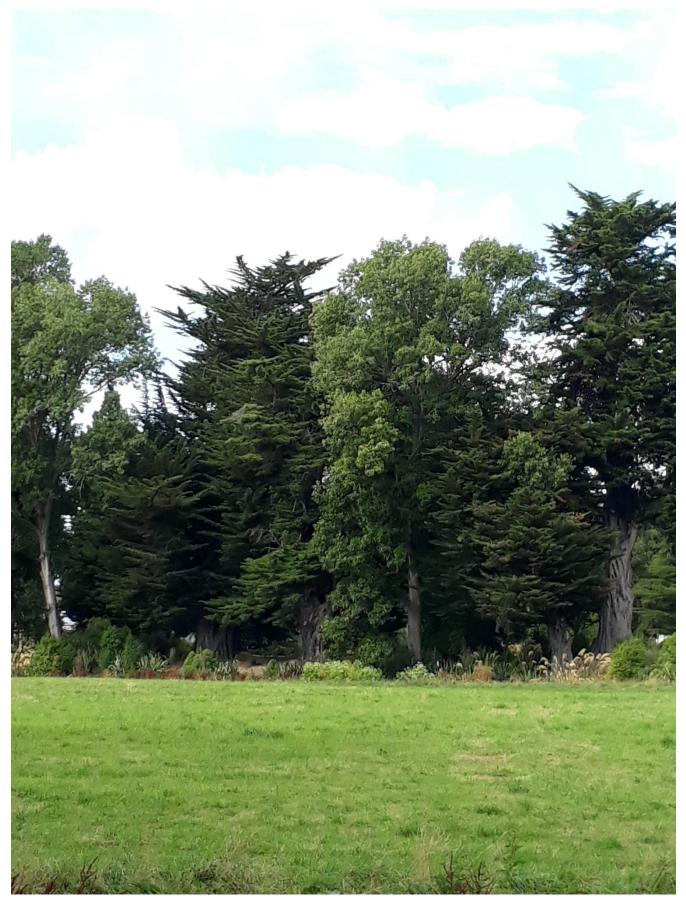

View from Domain Avenue.

Assessment by: Peter Thomson Date: 24-May-94

## RNZIH (Royal NZ Institute of Horticulture) TREE EVALUATION REGISTRATION FORM

| Location at/near      | Temuka Domain, by roadway / track to sewage ponds midway along it and by mown lawn area by stream. | Parcel ID        | 54569                                                                             |
|-----------------------|----------------------------------------------------------------------------------------------------|------------------|-----------------------------------------------------------------------------------|
| Tree Species          | Cupressus macrocarpa                                                                               | Date Photo Taken | 15 February 2019                                                                  |
| Tree Evaluation Score | na                                                                                                 | Tree Owner       | Temuka Domain Board                                                               |
| Tree Monetary Value   |                                                                                                    | Address          | Temuka Domain Board,<br>C/- Timaru District<br>Council, PO Box 522,<br>Timaru 794 |
| Evaluating Officer    | Peter Thomson                                                                                      |                  |                                                                                   |