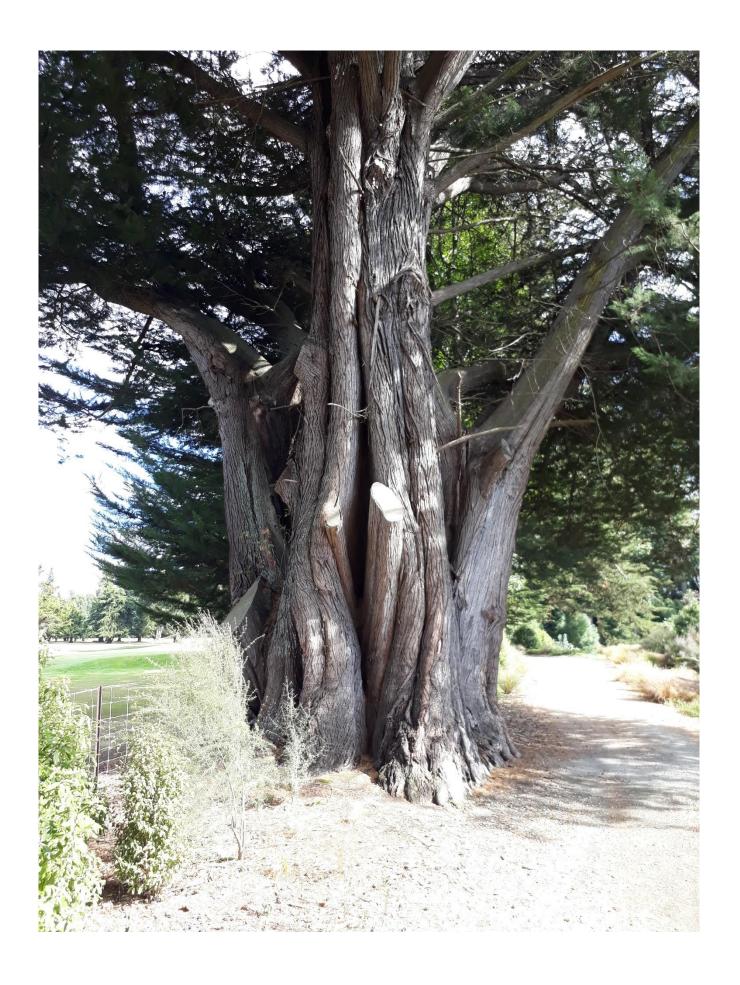

## Timaru District Plan Significant Tree Assessment Form

DP2005ID **185** 

o Te Tihi o Maru

| ame: Cupressu                                                         | s macrocarpa                                                                                                                                                                                                                                                                                                                                                                                                                                                                     |                                                                                                                                                                                                                          |  |  |
|-----------------------------------------------------------------------|----------------------------------------------------------------------------------------------------------------------------------------------------------------------------------------------------------------------------------------------------------------------------------------------------------------------------------------------------------------------------------------------------------------------------------------------------------------------------------|--------------------------------------------------------------------------------------------------------------------------------------------------------------------------------------------------------------------------|--|--|
| i <b>me:</b> Monterey                                                 | Cypress                                                                                                                                                                                                                                                                                                                                                                                                                                                                          |                                                                                                                                                                                                                          |  |  |
| Year Planted: _? Age or (approx)                                      |                                                                                                                                                                                                                                                                                                                                                                                                                                                                                  | Planted by: ?                                                                                                                                                                                                            |  |  |
| Notable Tree Measurements                                             |                                                                                                                                                                                                                                                                                                                                                                                                                                                                                  | Height calculation method:                                                                                                                                                                                               |  |  |
| Height of Tree                                                        | : _?m                                                                                                                                                                                                                                                                                                                                                                                                                                                                            | Spread of canopy: ?m                                                                                                                                                                                                     |  |  |
| Girth of trunk:                                                       | 10.1m                                                                                                                                                                                                                                                                                                                                                                                                                                                                            | Girth measured at: 1.4m                                                                                                                                                                                                  |  |  |
| Girth measured at ground level (gl.) or at 600mm or at 1m or at 1.40m |                                                                                                                                                                                                                                                                                                                                                                                                                                                                                  |                                                                                                                                                                                                                          |  |  |
| species) or <b>Gro</b>                                                | oup (mixed species)                                                                                                                                                                                                                                                                                                                                                                                                                                                              | No. of trees:                                                                                                                                                                                                            |  |  |
| Maximum hei                                                           | ght:                                                                                                                                                                                                                                                                                                                                                                                                                                                                             | Minimum height:                                                                                                                                                                                                          |  |  |
| Average heigh                                                         | t:                                                                                                                                                                                                                                                                                                                                                                                                                                                                               | Area covered:                                                                                                                                                                                                            |  |  |
| ation Score: N                                                        | A in with Domain Avenue g                                                                                                                                                                                                                                                                                                                                                                                                                                                        | roup. STEM equivalent:                                                                                                                                                                                                   |  |  |
| on see reverse <sub>l</sub>                                           | page)                                                                                                                                                                                                                                                                                                                                                                                                                                                                            |                                                                                                                                                                                                                          |  |  |
|                                                                       |                                                                                                                                                                                                                                                                                                                                                                                                                                                                                  |                                                                                                                                                                                                                          |  |  |
| main Avenue, <sup>-</sup>                                             | 「emuka                                                                                                                                                                                                                                                                                                                                                                                                                                                                           |                                                                                                                                                                                                                          |  |  |
| muka Domain, l                                                        | oy roadway / track to sewa                                                                                                                                                                                                                                                                                                                                                                                                                                                       | ge ponds midway along it and by mown lawn area                                                                                                                                                                           |  |  |
| otion of Land: I                                                      | RS 41111                                                                                                                                                                                                                                                                                                                                                                                                                                                                         |                                                                                                                                                                                                                          |  |  |
|                                                                       | Measurement Height of Tree Girth of trunk: Girth measure Species) or Grown Maximum height Average height | Height of Tree:?m  Girth of trunk: 10.1m  Girth measured at ground level (gl.) or at species) or Group (mixed species)  Maximum height:  Average height:  ation Score: NA in with Domain Avenue ground see reverse page) |  |  |

View from Domain Avenue.

Assessment by: Peter Thomson Date: 24-May-94