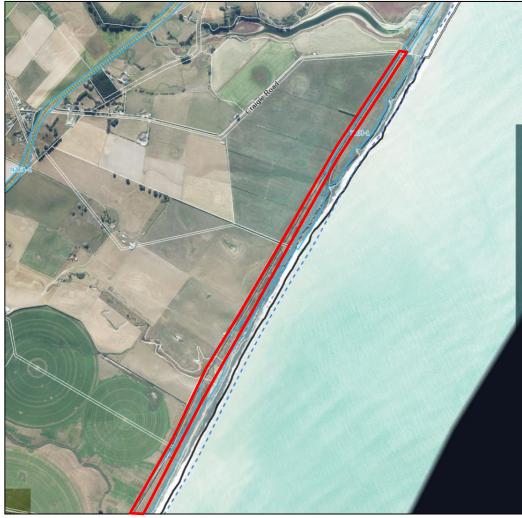

<sup>2</sup> KiwiRail [187.92]

Page 3 of 19

KRH-1 is realigned to accurately follow the curvature of the railway line within the area outlined in red.3

<sup>3</sup> KiwiRail [187.93]

Page 4 of 19 Base Plan: 21-Sep-2022

KRH-1 is extended to include the Orari River Bridge (Bridge 67, Main South Line). The area to be included is outlined in red.<sup>4</sup>

Page 5 of 19 Base Plan: 21-Sep-2022

<sup>&</sup>lt;sup>4</sup> KiwiRail [187.94]