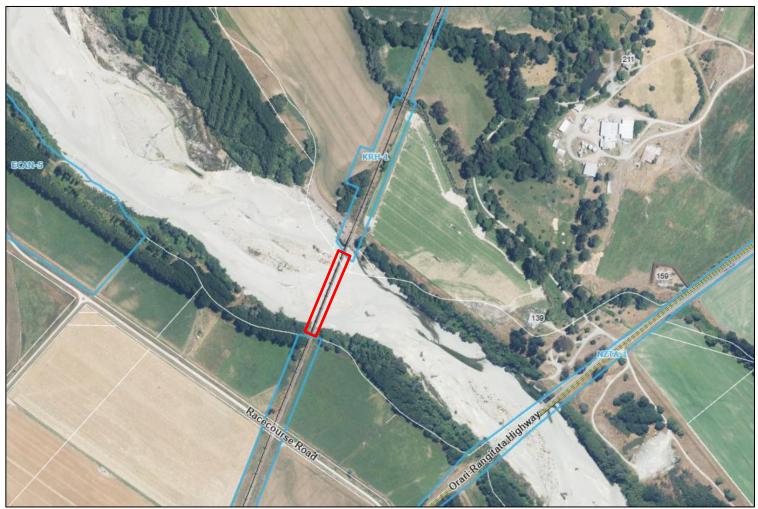

KRH-1 is extended to include the Orari River Bridge (Bridge 67, Main South Line). The area to be included is outlined in red.<sup>4</sup>

Page 5 of 19 Base Plan: 21-Sep-2022

<sup>&</sup>lt;sup>4</sup> KiwiRail [187.94]