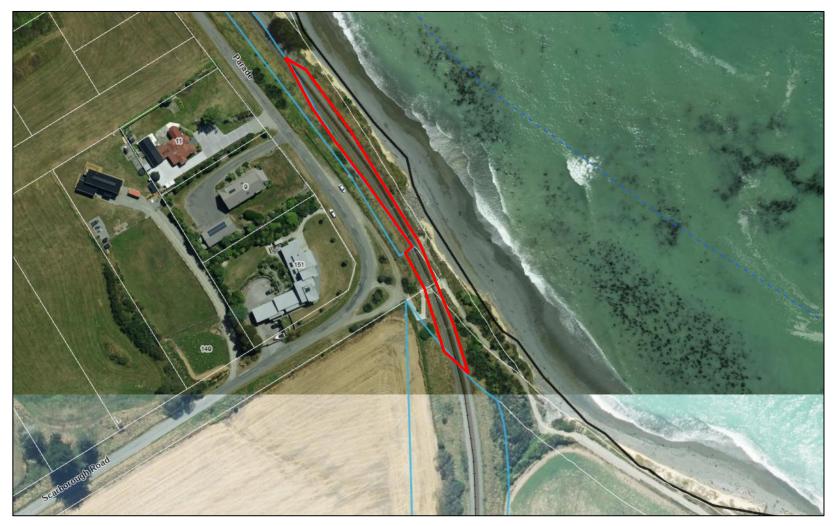

KRH-1 is extended to include the Orari River Bridge (Bridge 67, Main South Line). The area to be included is outlined in red.<sup>4</sup>

Page 5 of 19 Base Plan: 21-Sep-2022

<sup>&</sup>lt;sup>4</sup> KiwiRail [187.94]