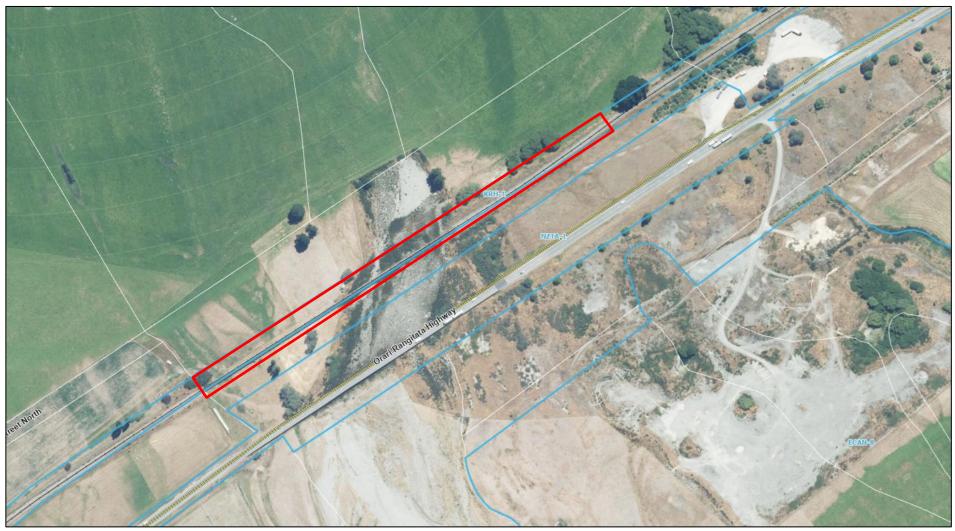

KRH-1 is extended to include the Orari River Bridge (Bridge 67, Main South Line). The area to be included is outlined in red.<sup>4</sup>

Page 5 of 19 Base Plan: 21-Sep-2022

<sup>&</sup>lt;sup>4</sup> KiwiRail [187.94]