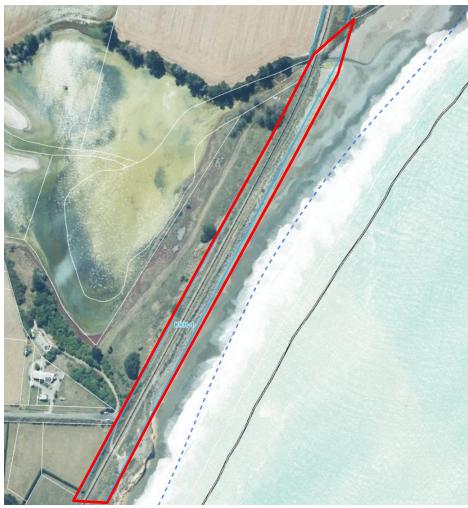

KRH-1 is extended to include the full extent of the Rangitata Bridge within the Timaru District boundary (Bridge 57, Main South Line). The area to be included is outlined in red.<sup>1</sup>

Page 2 of 19

<sup>&</sup>lt;sup>1</sup> KiwiRail [187.91]

KRH-1 is expanded to include the land immediately southwest of the railway tracks at the above location. The area to be included is outlined in red.<sup>2</sup> The black and white line show the property boundaries of the site.