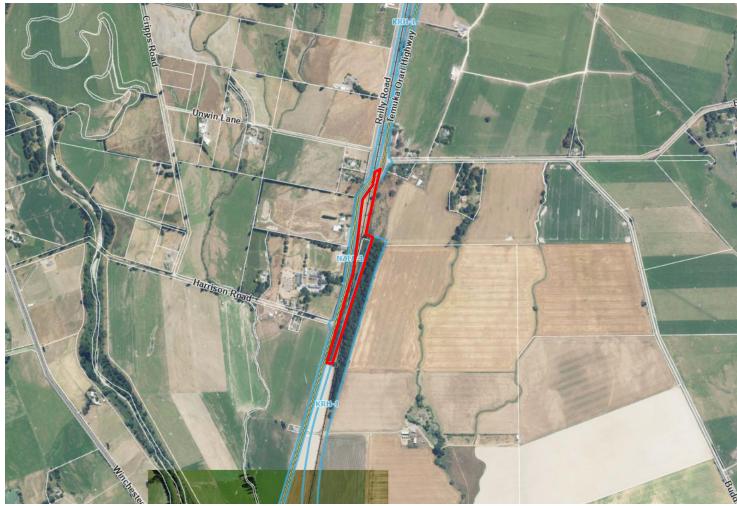

<sup>&</sup>lt;sup>1</sup> KiwiRail [187.91]

KRH-1 is expanded to include the land immediately southwest of the railway tracks at the above location. The area to be included is outlined in red.<sup>2</sup> The black and white line show the property boundaries of the site.

<sup>2</sup> KiwiRail [187.92]

Page 3 of 19

KRH-1 is realigned to accurately follow the curvature of the railway line within the area outlined in red.3

<sup>3</sup> KiwiRail [187.93]

Page 4 of 19 Base Plan: 21-Sep-2022