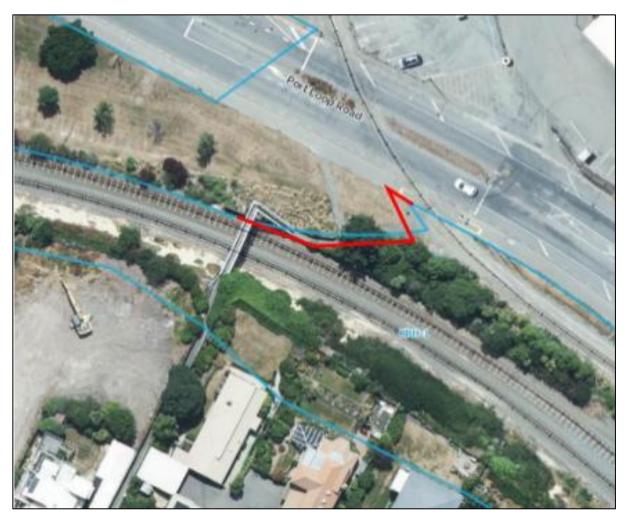

KRH-1 is extended to include the full extent of the Rangitata Bridge within the Timaru District boundary (Bridge 57, Main South Line). The area to be included is outlined in red.<sup>1</sup>

Page 2 of 19