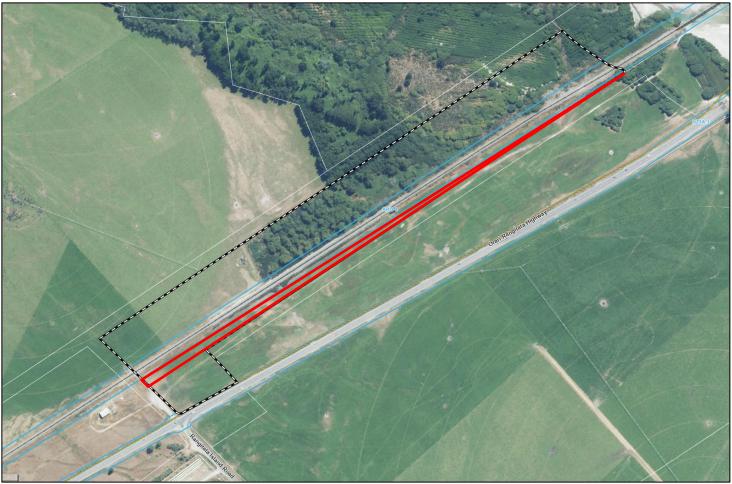

<sup>&</sup>lt;sup>1</sup> KiwiRail [187.91]

KRH-1 is expanded to include the land immediately southwest of the railway tracks at the above location. The area to be included is outlined in red.<sup>2</sup> The black and white line show the property boundaries of the site.

<sup>2</sup> KiwiRail [187.92]

Page 3 of 19

KRH-1 is realigned to accurately follow the curvature of the railway line within the area outlined in red.3

<sup>3</sup> KiwiRail [187.93]

Page 4 of 19 Base Plan: 21-Sep-2022