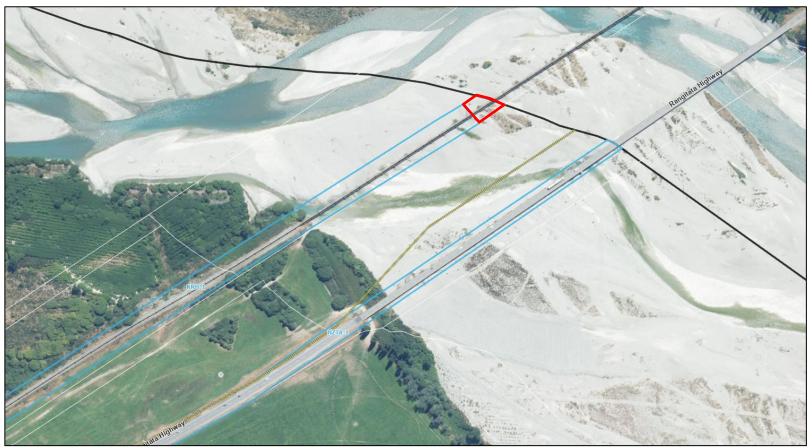

KRH-1 is extended to include the full extent of the Rangitata Bridge within the Timaru District boundary (Bridge 57, Main South Line). The area to be included is outlined in red.<sup>1</sup>

Page 2 of 19

<sup>&</sup>lt;sup>1</sup> KiwiRail [187.91]

KRH-1 is expanded to include the land immediately southwest of the railway tracks at the above location. The area to be included is outlined in red.<sup>2</sup> The black and white line show the property boundaries of the site.