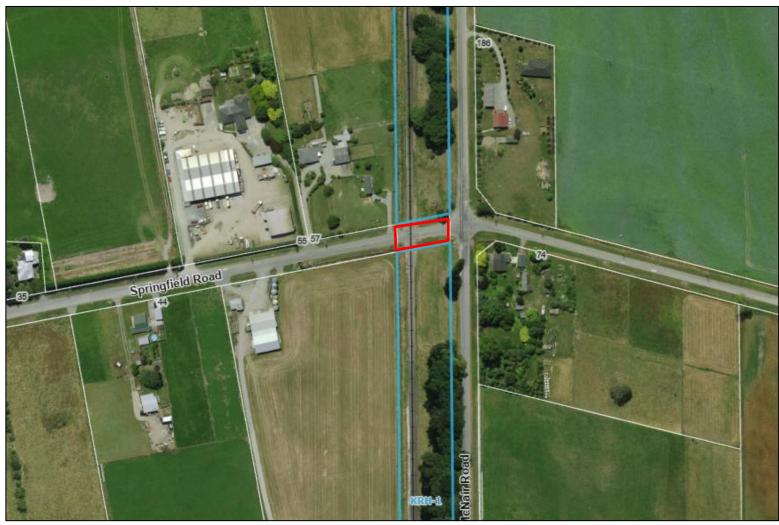

<sup>2</sup> KiwiRail [187.92]

Page 3 of 19

KRH-1 is realigned to accurately follow the curvature of the railway line within the area outlined in red.3

<sup>3</sup> KiwiRail [187.93]

Page 4 of 19 Base Plan: 21-Sep-2022

KRH-1 is extended to include the Orari River Bridge (Bridge 67, Main South Line). The area to be included is outlined in red.<sup>4</sup>

Page 5 of 19 Base Plan: 21-Sep-2022

<sup>&</sup>lt;sup>4</sup> KiwiRail [187.94]