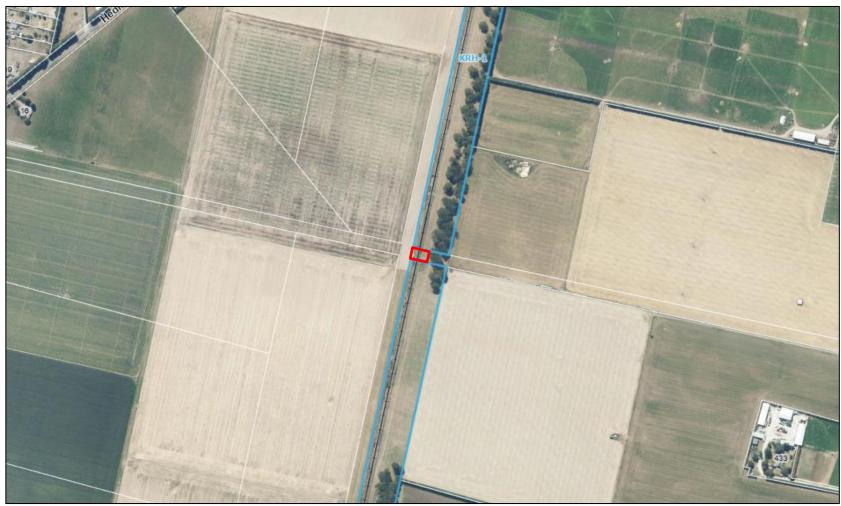

<sup>2</sup> KiwiRail [187.92]

Page 3 of 19

KRH-1 is realigned to accurately follow the curvature of the railway line within the area outlined in red.3

<sup>3</sup> KiwiRail [187.93]

Page 4 of 19 Base Plan: 21-Sep-2022