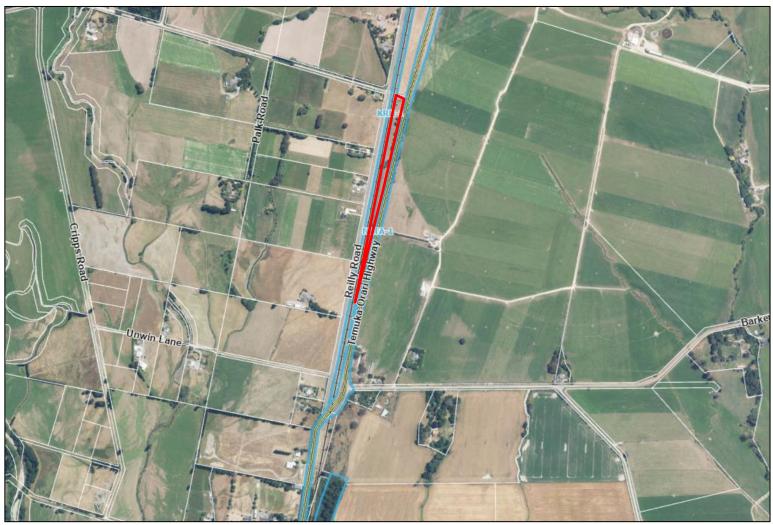

KRH-1 is extended to include the full extent of the Rangitata Bridge within the Timaru District boundary (Bridge 57, Main South Line). The area to be included is outlined in red.<sup>1</sup>

Page 2 of 19

<sup>&</sup>lt;sup>1</sup> KiwiRail [187.91]

KRH-1 is expanded to include the land immediately southwest of the railway tracks at the above location. The area to be included is outlined in red.<sup>2</sup> The black and white line show the property boundaries of the site.