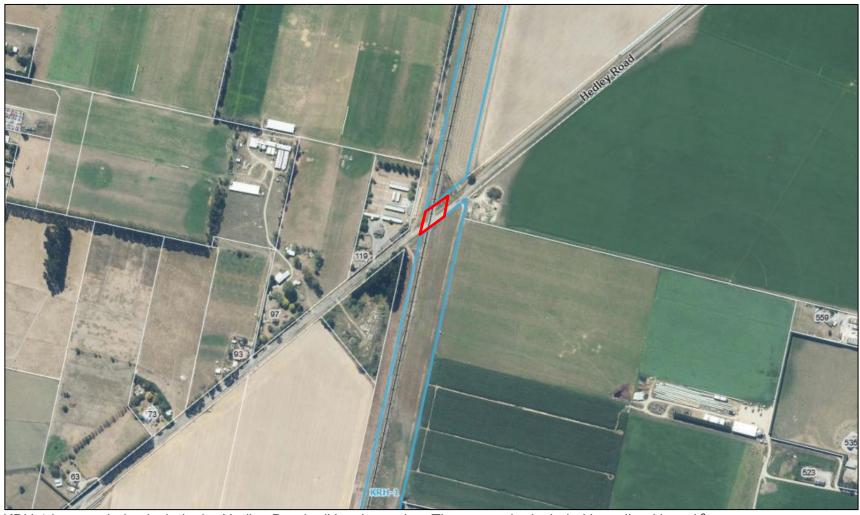

<sup>&</sup>lt;sup>1</sup> KiwiRail [187.91]

KRH-1 is expanded to include the land immediately southwest of the railway tracks at the above location. The area to be included is outlined in red.<sup>2</sup> The black and white line show the property boundaries of the site.