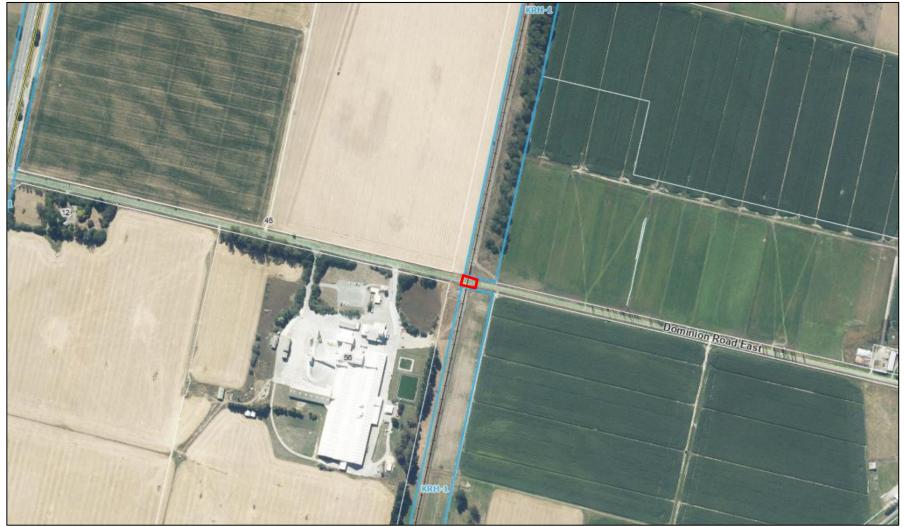

KRH-1 is extended to include the Orari River Bridge (Bridge 67, Main South Line). The area to be included is outlined in red.<sup>4</sup>

Page 5 of 19 Base Plan: 21-Sep-2022

<sup>&</sup>lt;sup>4</sup> KiwiRail [187.94]