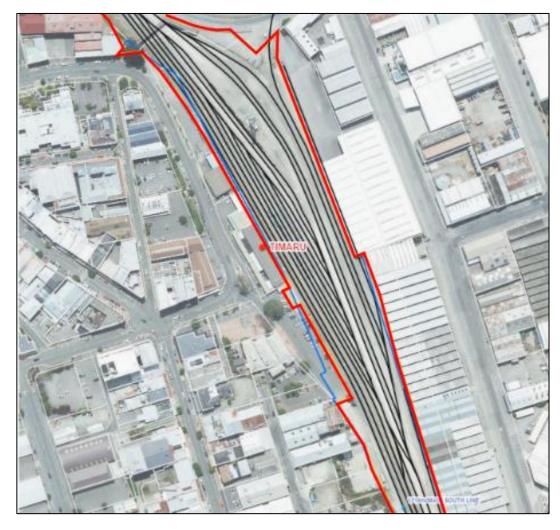

Page 6 of 6 Base Plan: 21-Sep-2022

Page 3 of 7

Page 4 of 7

Page 5 of 7

description, add location/address).

Section42A Report: 06/06/2025

| KRH — KIWIRAIL HOL                                                  | KRH — KIWIRAIL HOLDINGS LTD                                                                                                                                                                                                                                                 |  |
|---------------------------------------------------------------------|-----------------------------------------------------------------------------------------------------------------------------------------------------------------------------------------------------------------------------------------------------------------------------|--|
| KiwiRail Holdings Ltd                                               |                                                                                                                                                                                                                                                                             |  |
| Unique identifier and map identifier                                | KRH-1                                                                                                                                                                                                                                                                       |  |
| Purpose of the designation                                          | Railway Purposes (Main South Line)                                                                                                                                                                                                                                          |  |
| Site identifier                                                     | Various. Runs through the district from the Ashburton District Council boundary to the north to Waitmate District Council boundary in south.                                                                                                                                |  |
| Lapse date or Identification that designation has been given effect | Given effect to (no lapse date)                                                                                                                                                                                                                                             |  |
| Designation hierarchy                                               | Primary                                                                                                                                                                                                                                                                     |  |
| Conditions                                                          | No                                                                                                                                                                                                                                                                          |  |
| Additional information                                              | Former designations 5, 6, 15, 16, 25, 26, 49, 56, 71, 79, 91, 107, 108, 113, 141, 142, 153, 154, 155, 169, 170. Rollover designation with minor corrections to schedule (all designations merged into one, update purpose, remove legal description, add location/address). |  |