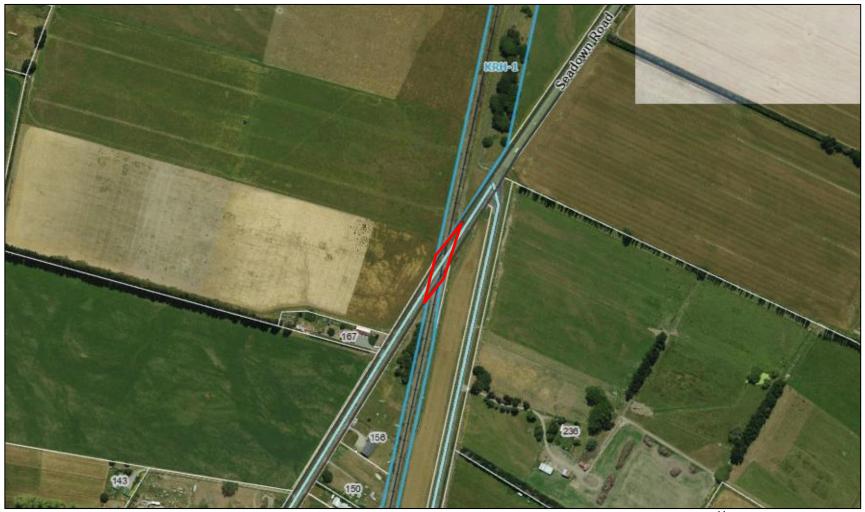

KRH-1 is extended to include the Orari River Bridge (Bridge 67, Main South Line). The area to be included is outlined in red.<sup>4</sup>

Page 5 of 19 Base Plan: 21-Sep-2022

<sup>&</sup>lt;sup>4</sup> KiwiRail [187.94]