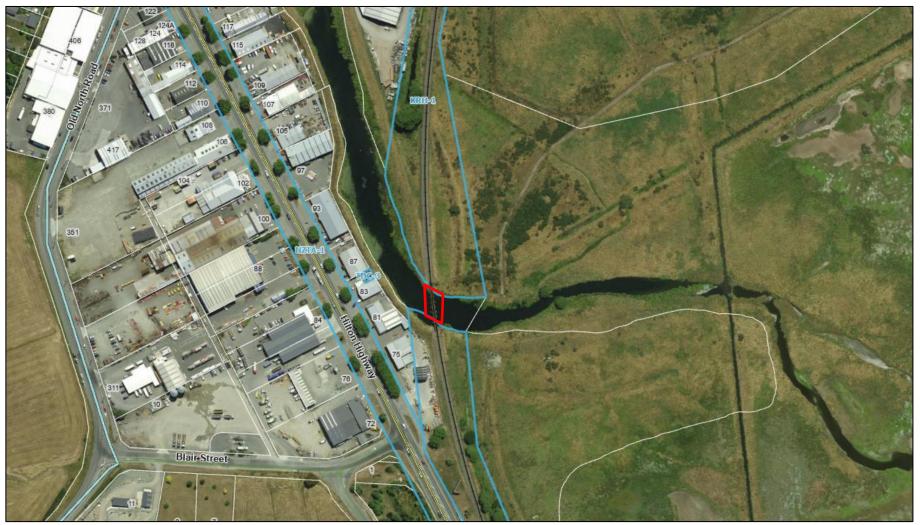

KRH-1 is extended to include the full extent of the Rangitata Bridge within the Timaru District boundary (Bridge 57, Main South Line). The area to be included is outlined in red.<sup>1</sup>

Page 2 of 19