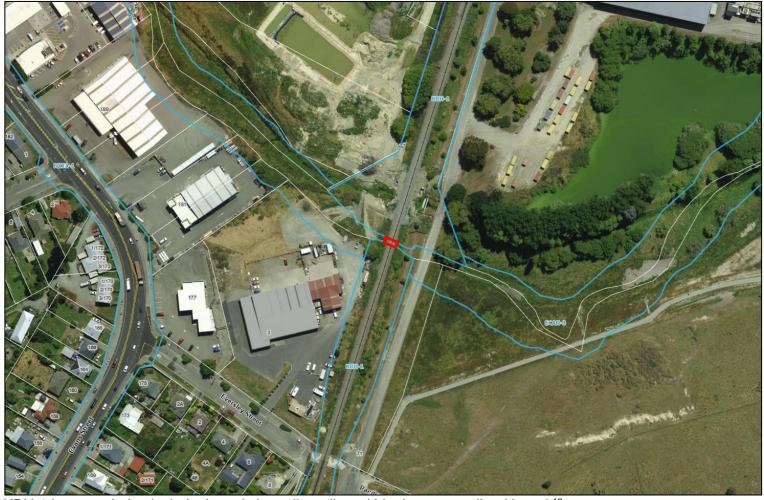

<sup>&</sup>lt;sup>1</sup> KiwiRail [187.91]

KRH-1 is expanded to include the land immediately southwest of the railway tracks at the above location. The area to be included is outlined in red.<sup>2</sup> The black and white line show the property boundaries of the site.