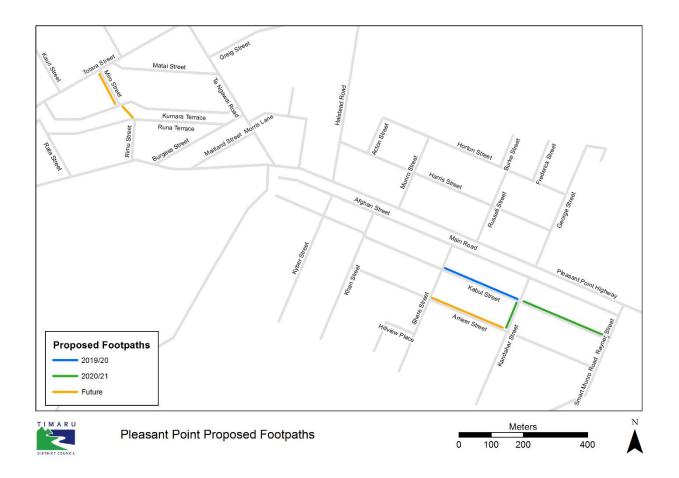

#### Discussion

5 The proposed programme for new footpaths in order of priority is:

| Street             | Location and length                       | Side  | Estimated<br>Cost (excl<br>GST) | Date    |
|--------------------|-------------------------------------------|-------|---------------------------------|---------|
| Kabul<br>Street    | Shere to Kandahar<br>Street (250 metres)  | North | \$40,000                        | 2019/20 |
| Kabul<br>Street    | Kandahar to Rayner<br>Street (280 metres) | North | \$30,000                        | 2020/21 |
| Kandahar<br>Street | Kabul to Ameer Street<br>(100 metres)     | West  | \$10,000                        | 2020/21 |

Item 7.2 Page 10

| Ameer<br>Street | Kandahar to Shere<br>Street (250 metres)           | North | \$22,000 | Future |
|-----------------|----------------------------------------------------|-------|----------|--------|
| Rimu<br>Street  | Runa Terrace to<br>Kumara Terrace (90<br>metres)   | East  | \$9,000  | Future |
| Miro<br>Street  | Kumara Terrace to<br>Totara Street (110<br>metres) | West  | \$11,000 | Future |

#### **Attachments**

1. Pleasant Point New Footpaths Map 🗓 🖼

Item 7.2 Page 12

Item 7.2 - Attachment 1 Page 13