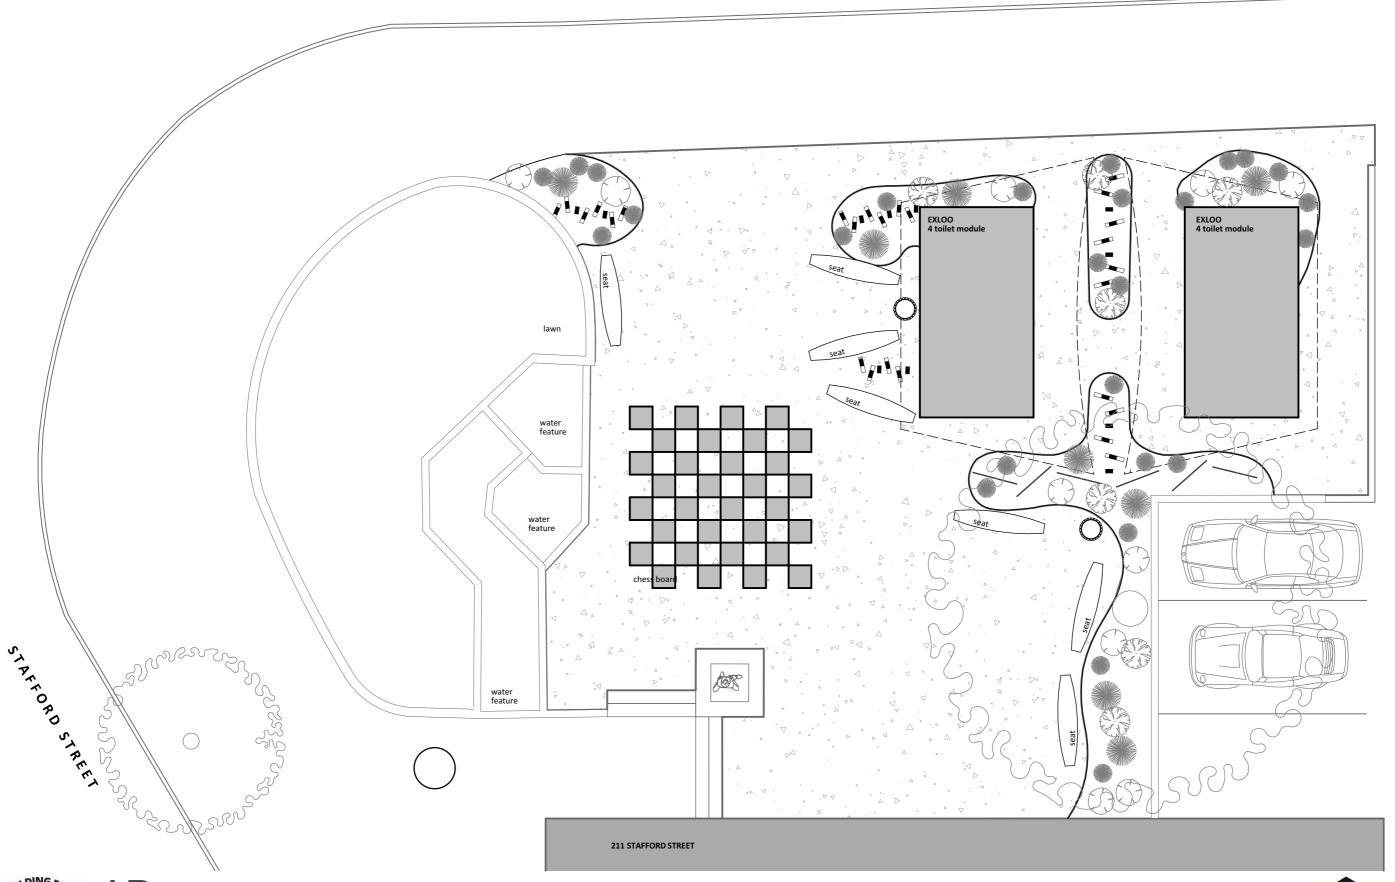

**Professional Member** 





NORTH









## NORTH ELEVATION



## EAST ELEVATION SCALE 1:100





Timaru Distrcit Council Strathallan Street Toilets



24002 15 March 2024 no part of this drawing shall be reproduced in any form, copyright remains with Silva Studio unless written approval is given



## 



## WEST ELEVATION SCALE 1:100





Timaru Distrcit Council Strathallan Street Toilets

03 of 4 elevations

240002 15 March 2024 no part of this drawing shall be reproduced in any form, copyright remains with Silva Studio unless written approval is given







Timaru Distrcit Council Strathallan Street Toilets

04 of 4 perspective view

0002 15 March 2024, no part of this drawing shall be reproduced in any form, convigibly remains with Silva Studio unless written approval is given