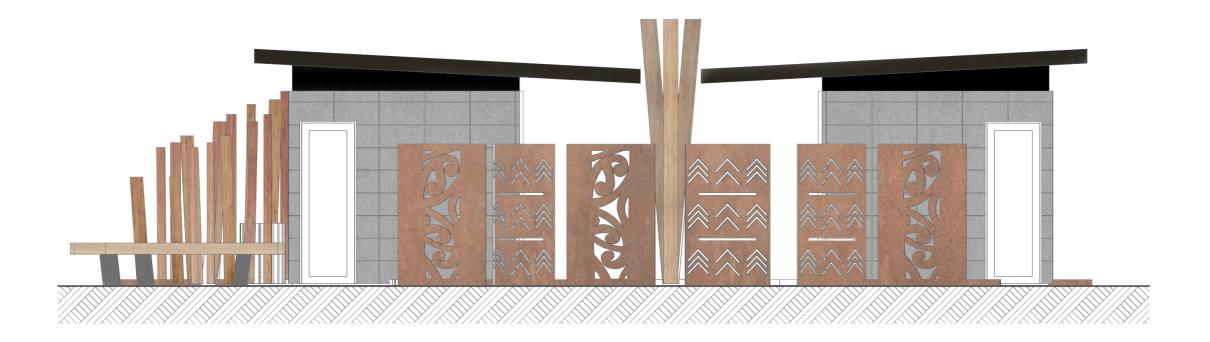

## WEST ELEVATION SCALE 1:100

Timaru Distrcit Council Strathallan Street Toilets

03 of 4 elevations

240002 15 March 2024 no part of this drawing shall be reproduced in any form, copyright remains with Silva Studio unless written approval is given