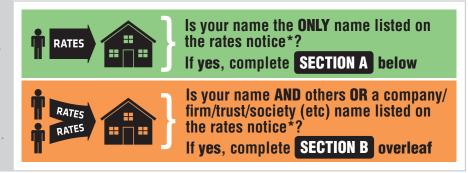

## **Instructions**

- 1 Make sure you have a copy of a recent rates notice before you begin, you will need to refer to it where indicated\*
- 2 Use the diagram to determine if you need to complete Section A (the green section) OR Section B (the orange section).