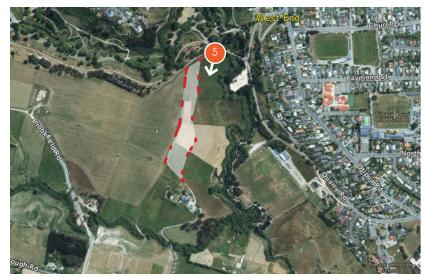

8m setback and 4.5m dwelling height control visible within the existing Brookfield RLZ, Lot 19

A. IMAGE LOCATION

**B. EXISTING VIEW** 

## VP5(b) - VIEW LOOKING SOUTH WEST FROM CENTENNIAL PARK SWING BRIDGE (BROOKFIELD RLS 8m SETBACK)

60 LANDSBOROUGH ROAD, TIMARU\_SUPPLEMENTARY PHOTOS 8.07.2025 | 2025\_107\_McKnight 60 Landsborough Rd Timaru\_Supplementary photos Proposed Rural Lifestyle Zone (RLZ) Extension