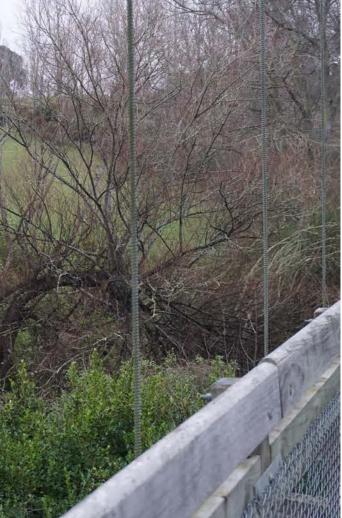

20m setback and 4.5m dwelling height control visible within the existing Brookfield RLZ, Lot 19

A. IMAGE LOCATION

Proposed Rural Lifestyle Zone (RLZ) Extension

**B. EXISTING VIEW** 

## VP5(a) - VIEW LOOKING SOUTH WEST FROM CENTENNIAL PARK SWING BRIDGE (BROOKFIELD RLS 20m SETBACK)

60 LANDSBOROUGH ROAD, TIMARU\_SUPPLEMENTARY PHOTOS 8.07.2025 | 2025\_107\_McKnight 60 Landsborough Rd Timaru\_Supplementary photos