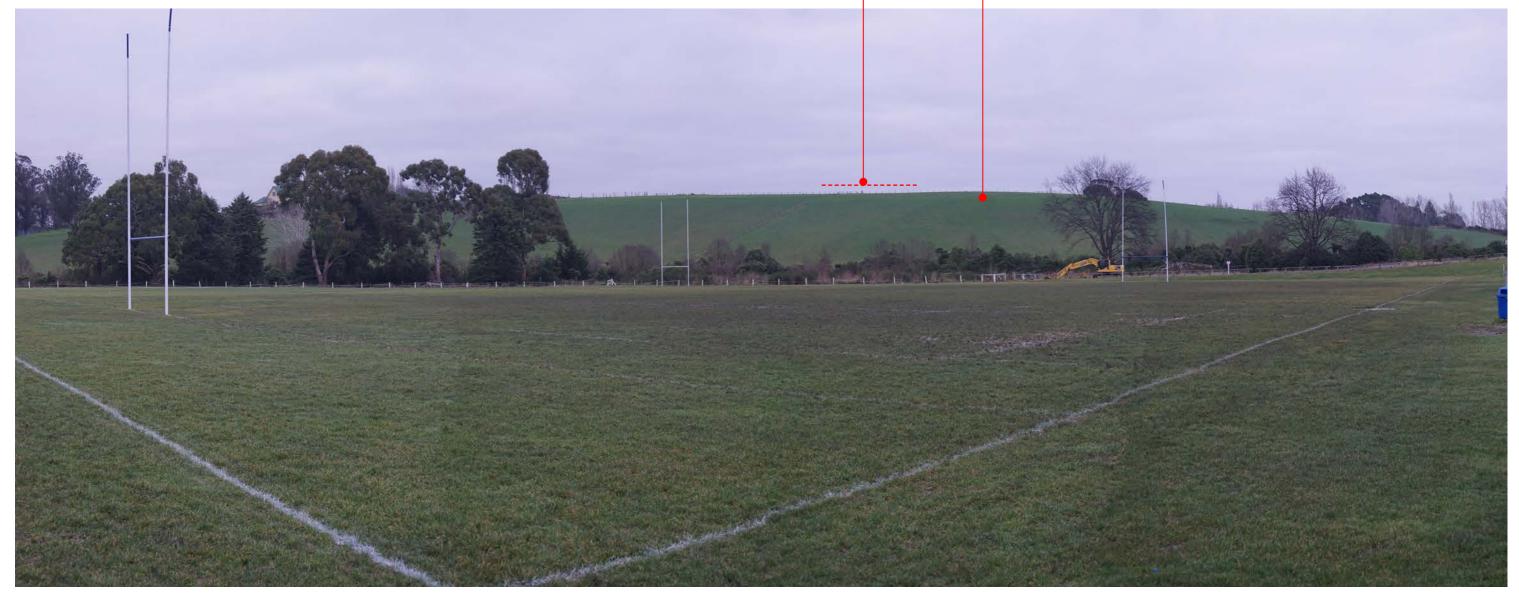

A. IMAGE LOCATION

20m setback and 4.5m dwelling height control visible - within the existing Brookfield RLZ, Lot 21

Proposed Rural Lifestyle Zone (RLZ) Extension

**B. EXISTING VIEW** 

## VP3(a) - VIEW LOOKING NORTH WEST FROM SCHOOL PARK (BROOKFIELD RLS 20m SETBACK)

60 LANDSBOROUGH ROAD, TIMARU\_SUPPLEMENTARY PHOTOS 8.07.2025 | 2025\_107\_McKnight 60 Landsborough Rd Timaru\_Supplementary photos

Distance to proposal site: 385m Approximate Horizontal Field of View: 80° Approximate Vertical Field of View: 38°

Image captured on Sony ILCE-6000 (Alpha 6000) digital camera Focal length 35mm (52.5mm full frame equivalent) Date: 8 July 2025, 8:30am Height of 1.70 metres Photos merged in Photoshop CS to create panorama Coordinates: X: 1458566, Y: 5082037