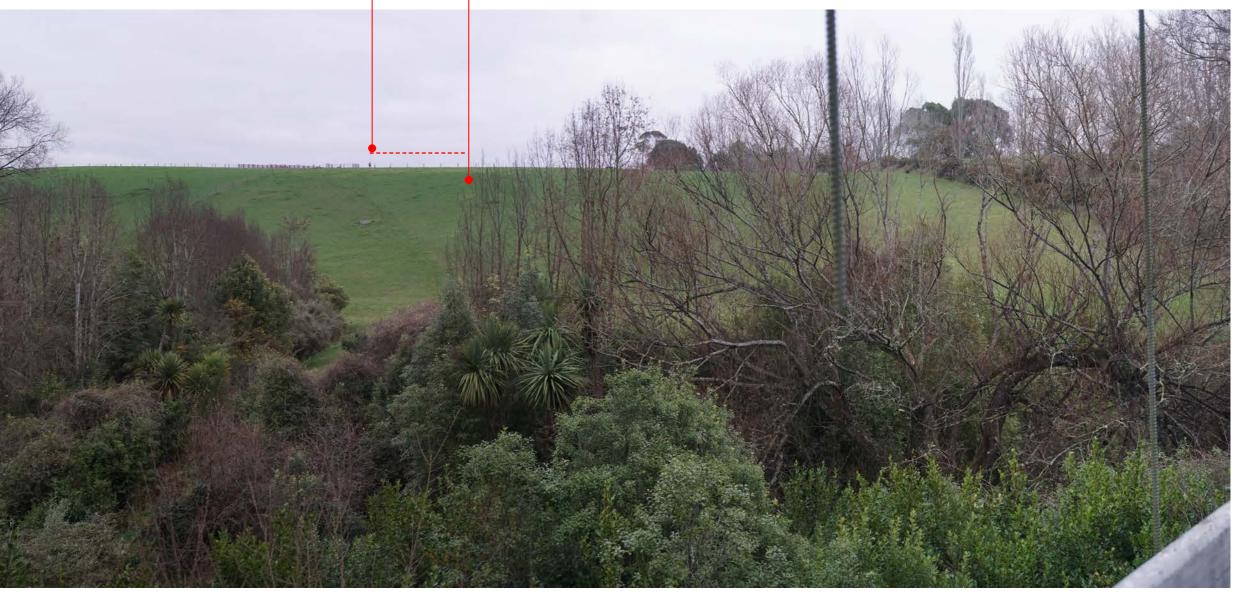

A. IMAGE LOCATION

20m setback and 4.5m dwelling height control visible - within the existing Brookfield RLZ, Lot 21

Proposed Rural Lifestyle Zone (RLZ) Extension

**B. EXISTING VIEW** 

## VP3(a) - VIEW LOOKING NORTH WEST FROM SCHOOL PARK (BROOKFIELD RLS 20m SETBACK)

60 LANDSBOROUGH ROAD, TIMARU\_SUPPLEMENTARY PHOTOS 8.07.2025 | 2025\_107\_McKnight 60 Landsborough Rd Timaru\_Supplementary photos