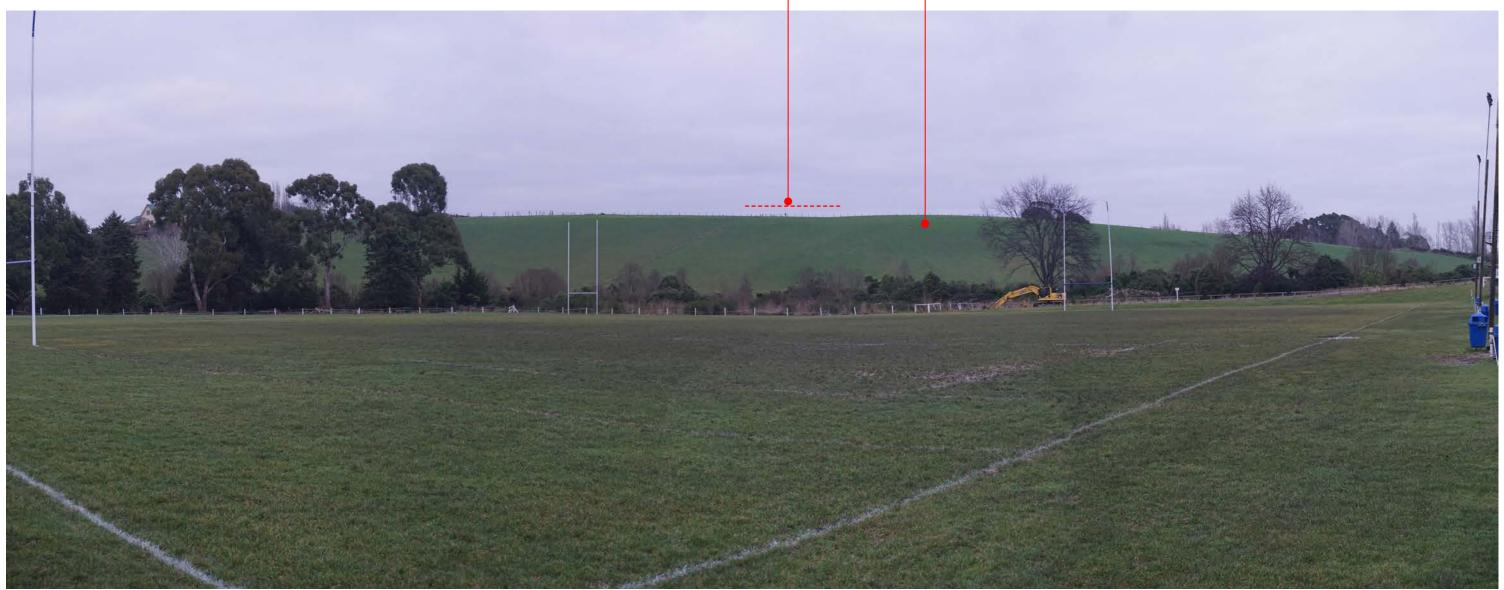

A. IMAGE LOCATION

**B. EXISTING VIEW** 

## VP3(b) - VIEW LOOKING NORTH WEST FROM SCHOOL PARK (BROOKFIELD RLS 8m SETBACK)

8m setback and 4.5m dwelling height control visible within the existing Brookfield RLZ, Lot 21

Proposed Rural Lifestyle Zone (RLZ) Extension

Distance to proposal site: 385m Approximate Horizontal Field of View: 80° Approximate Vertical Field of View: 38°

Image captured on Sony ILCE-6000 (Alpha 6000) digital camera Focal length 35mm (52.5mm full frame equivalent) Date: 8 July 2025, 8:30am Height of 1.70 metres Photos merged in Photoshop CS to create panorama Coordinates: X: 1458566, Y: 5082037