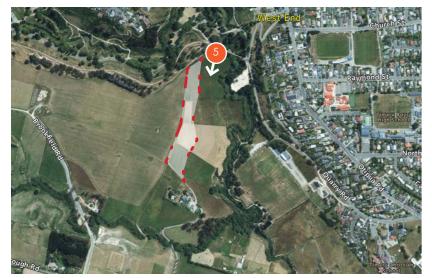

A. IMAGE LOCATION

20m setback and 4.5m dwelling height control visible - within the existing Brookfield RLZ, Lot 21

Proposed Rural Lifestyle Zone (RLZ) Extension

**B. EXISTING VIEW** 

## VP3(a) - VIEW LOOKING NORTH WEST FROM SCHOOL PARK (BROOKFIELD RLS 20m SETBACK)

60 LANDSBOROUGH ROAD, TIMARU\_SUPPLEMENTARY PHOTOS 8.07.2025 | 2025\_107\_McKnight 60 Landsborough Rd Timaru\_Supplementary photos