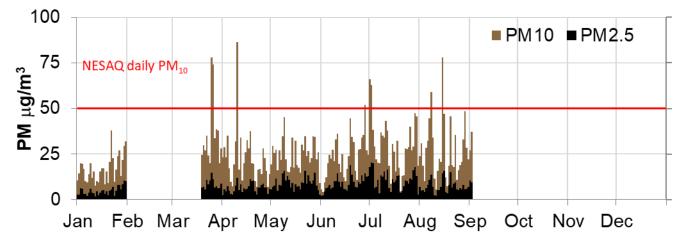

#### Air quality in Timaru - updated to 2 September 2019

In 2019 there were 12 days when  $PM_{10}$  concentrations were high. This was more than last year but less than previous years. The second highest concentration measured, which was 75  $\mu$ g/m<sup>3</sup> in 2019, must be less than 50  $\mu$ g/m<sup>3</sup> to meet the NESAQ in 2021.

PM<sub>2.5</sub> monitoring showed there were 29 daily average concentrations higher than 25 μg/m<sup>3</sup> during 2019, which was more than last year, but far fewer than during the previous years. The winter average PM<sub>2.5</sub> concentration was lower in 2019 than any other year. The winter average PM<sub>10</sub> concentration was higher than the winter average in 2018, but lower than previous years.

Like 2018, there were few high pollution nights during June, when frequent high PM concentrations have occurred in the past.

Figure 1: Daily average PM<sub>10</sub> concentrations

125 100 **Grey Road** Anzac Square 