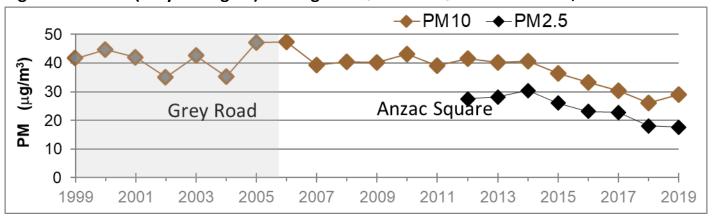

#### Air quality in Timaru - updated to 2 September 2019

In 2019 there were 12 days when  $PM_{10}$  concentrations were high. This was more than last year but less than previous years. The second highest concentration measured, which was 75  $\mu$ g/m<sup>3</sup> in 2019, must be less than 50  $\mu$ g/m<sup>3</sup> to meet the NESAQ in 2021.

PM<sub>2.5</sub> monitoring showed there were 29 daily average concentrations higher than 25 μg/m<sup>3</sup> during 2019, which was more than last year, but far fewer than during the previous years. The winter average PM<sub>2.5</sub> concentration was lower in 2019 than any other year. The winter average PM<sub>10</sub> concentration was higher than the winter average in 2018, but lower than previous years.

Figure 2: Second highest daily average PM<sub>10</sub> and PM<sub>2.5</sub> concentrations to 8 August

Figure 3: Winter (May to August) average PM<sub>10</sub> and PM<sub>2.5</sub> concentrations,

Figure 4: Typical sources of PM<sub>10</sub>