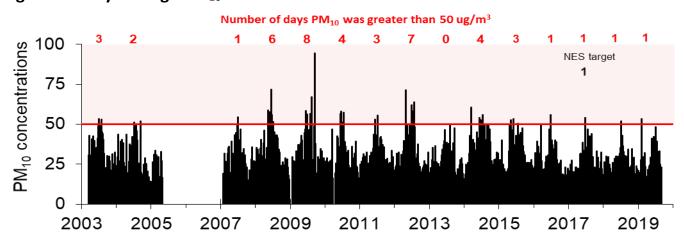

#### Air quality in Timaru - updated to 2 September 2019

In 2019 there were 12 days when  $PM_{10}$  concentrations were high. This was more than last year but less than previous years. The second highest concentration measured, which was 75  $\mu$ g/m<sup>3</sup> in 2019, must be less than 50  $\mu$ g/m<sup>3</sup> to meet the NESAQ in 2021.

PM<sub>2.5</sub> monitoring showed there were 29 daily average concentrations higher than 25 μg/m<sup>3</sup> during 2019, which was more than last year, but far fewer than during the previous years. The winter average PM<sub>2.5</sub> concentration was lower in 2019 than any other year. The winter average PM<sub>10</sub> concentration was higher than the winter average in 2018, but lower than previous years.

Like 2018, there were few high pollution nights during June, when frequent high PM concentrations have occurred in the past.

Figure 1: Daily average PM<sub>10</sub> concentrations

125 100 **Grey Road** Anzac Square 