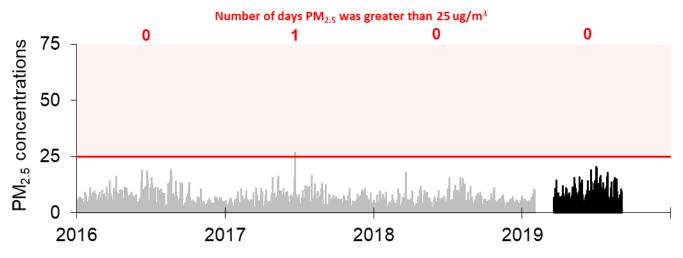

PM<sub>2.5</sub> monitoring showed there were 15 daily average concentrations higher than 25  $\mu$ g/m<sup>3</sup> during 2019, which was similar to 2018 and fewer than the previous two years.

Like 2018, there were few high pollution nights during June, when frequent high PM concentrations have occurred in the past.

PM<sub>2.5</sub> monitoring showed there were 29 daily average concentrations higher than 25 μg/m<sup>3</sup> during 2019, which was more than last year, but far fewer than during the previous years. The winter average PM<sub>2.5</sub> concentration was lower in 2019 than any other year. The winter average PM<sub>10</sub> concentration was higher than the winter average in 2018, but lower than previous years.

There have been no days when daily  $PM_{2.5}$  concentrations were higher than 25  $\mu g/m^3$  during 2019.

Figure 1: Daily average PM<sub>10</sub> concentrations

Figure 2: Second highest daily average PM<sub>10</sub> and PM<sub>2.5</sub> concentrations