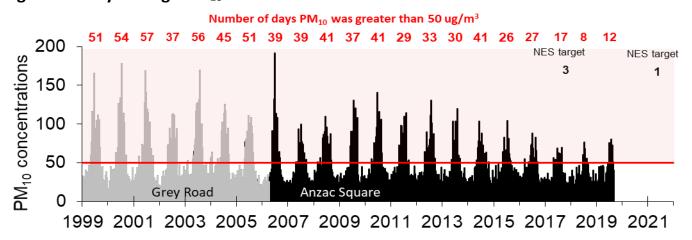

#### Air quality in Timaru - updated to 2 September 2019

In 2019 there were 12 days when  $PM_{10}$  concentrations were high. This was more than last year but less than previous years. The second highest concentration measured, which was 75  $\mu$ g/m<sup>3</sup> in 2019, must be less than 50  $\mu$ g/m<sup>3</sup> to meet the NESAQ in 2021.

PM<sub>2.5</sub> monitoring showed there were 29 daily average concentrations higher than 25 μg/m<sup>3</sup> during 2019, which was more than last year, but far fewer than during the previous years. The winter average PM<sub>2.5</sub> concentration was lower in 2019 than any other year. The winter average PM<sub>10</sub> concentration was higher than the winter average in 2018, but lower than previous years.

Like 2018, there were few high pollution nights during June, when frequent high PM concentrations have occurred in the past.

Figure 1: Daily average PM<sub>10</sub> concentrations

125 100 **Grey Road** Anzac Square 

Figure 2: Second highest daily average PM<sub>10</sub> and PM<sub>2.5</sub> concentrations to 8 August

Figure 3: Winter (May to August) average PM<sub>10</sub> and PM<sub>2.5</sub> concentrations,

Figure 4: Typical sources of PM<sub>10</sub>

Timaru

Figure 5: Daily average PM<sub>10</sub> and PM<sub>2.5</sub> concentrations in 2019

Figure 6: Daily average PM<sub>2.5</sub> concentrations