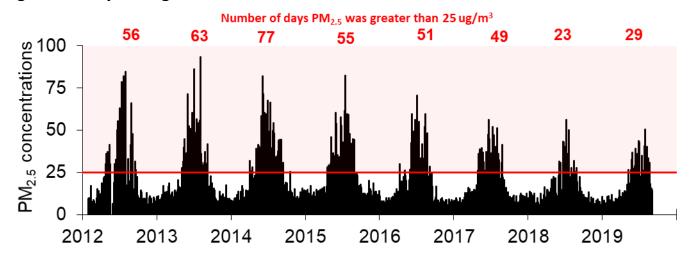

PM<sub>2.5</sub> monitoring showed there were 15 daily average concentrations higher than 25  $\mu$ g/m<sup>3</sup> during 2019, which was similar to 2018 and fewer than the previous two years.

Like 2018, there were few high pollution nights during June, when frequent high PM concentrations have occurred in the past.

PM<sub>2.5</sub> monitoring showed there were 29 daily average concentrations higher than 25 μg/m<sup>3</sup> during 2019, which was more than last year, but far fewer than during the previous years. The winter average PM<sub>2.5</sub> concentration was lower in 2019 than any other year. The winter average PM<sub>10</sub> concentration was higher than the winter average in 2018, but lower than previous years.