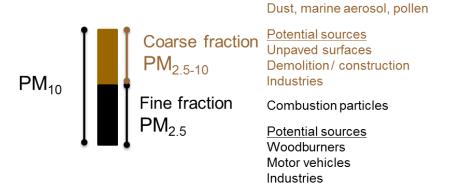

Figure 1: Daily average PM<sub>10</sub> concentrations

Geraldine

Figure 3: Winter (May to August) average PM<sub>10</sub> and PM<sub>2.5</sub> concentrations

Figure 4: Typical sources of PM<sub>10</sub>

# $PM_{10} \begin{tabular}{l|ll} \hline Coarse fraction \\ PM_{2.5-10} \\ \hline \hline Potential sources \\ \hline Demolition / construction \\ Industries \\ \hline \hline Potential sources \\ \hline Woodburners \\ \hline Motor vehicles \\ Industries \\ \hline \end{tabular}$

Figure 2: Second highest daily average PM<sub>10</sub> and PM<sub>2.5</sub> concentrations to 8 August

Figure 3: Winter (May to August) average PM<sub>10</sub> and PM<sub>2.5</sub> concentrations,

Figure 4: Typical sources of PM<sub>10</sub>

Figure 3: Winter (May to August) average PM<sub>10</sub> and PM<sub>2.5</sub> concentrations

Figure 4: Typical sources of PM<sub>10</sub>