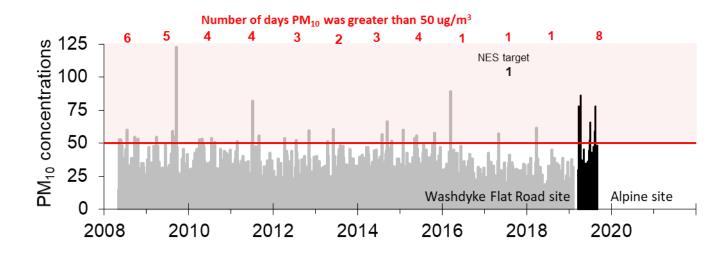

#### Air quality in Timaru - updated to 2 September 2019

In 2019 there were 12 days when  $PM_{10}$  concentrations were high. This was more than last year but less than previous years. The second highest concentration measured, which was 75  $\mu$ g/m<sup>3</sup> in 2019, must be less than 50  $\mu$ g/m<sup>3</sup> to meet the NESAQ in 2021.

#### Air quality in Washdyke - updated to 2 September 2019

In February 2019 the monitoring site in Washdyke was moved as the land at Washdyke Flat Road was being redeveloped. At the new Alpine monitoring site established in mid March there have been eight days with high PM<sub>10</sub> concentrations. These were mostly coarse particles, and the high concentrations occurred during a number of different wind directions, suggesting there are a number of different sources.