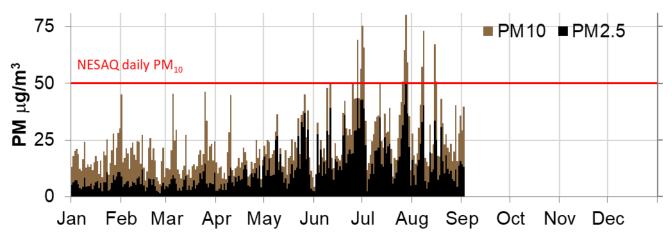

#### Air quality in Timaru - updated to 2 September 2019

In 2019 there were 12 days when  $PM_{10}$  concentrations were high. This was more than last year but less than previous years. The second highest concentration measured, which was 75  $\mu$ g/m<sup>3</sup> in 2019, must be less than 50  $\mu$ g/m<sup>3</sup> to meet the NESAQ in 2021.

PM<sub>2.5</sub> monitoring showed there were 29 daily average concentrations higher than 25 μg/m<sup>3</sup> during 2019, which was more than last year, but far fewer than during the previous years. The winter average PM<sub>2.5</sub> concentration was lower in 2019 than any other year. The winter average PM<sub>10</sub> concentration was higher than the winter average in 2018, but lower than previous years.

Like 2018, there were few high pollution nights during June, when frequent high PM concentrations have occurred in the past.

Figure 1: Daily average PM<sub>10</sub> concentrations

125 100 **Grey Road** Anzac Square 

Timaru

Figure 5: Daily average PM<sub>10</sub> and PM<sub>2.5</sub> concentrations in 2019

Figure 6: Daily average PM<sub>2.5</sub> concentrations