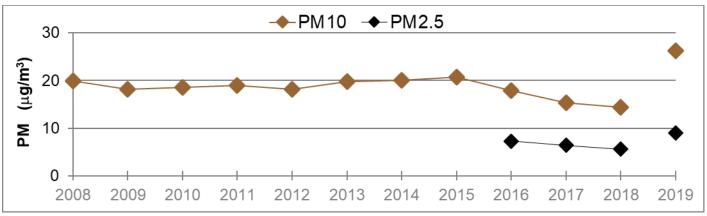

The second highest  $PM_{10}$  concentration, being the highest during winter, was higher than the second highest in the previous few years. The second highest  $PM_{2.5}$  concentration was lower than those measured in other years. The winter average  $PM_{10}$  and  $PM_{2.5}$  concentrations were lower in 2019 than in earlier years.

PM<sub>2.5</sub> monitoring showed there were 15 daily average concentrations higher than 25  $\mu$ g/m<sup>3</sup> during 2019, which was similar to 2018 and fewer than the previous two years.

Like 2018, there were few high pollution nights during June, when frequent high PM concentrations have occurred in the past.