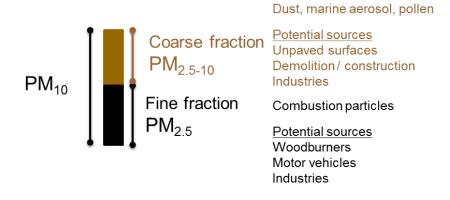

# $PM_{10} \begin{tabular}{l|ll} \hline Coarse fraction \\ PM_{2.5-10} \\ \hline \hline Potential sources \\ \hline Demolition / construction \\ Industries \\ \hline \hline Potential sources \\ \hline Woodburners \\ \hline Motor vehicles \\ Industries \\ \hline \end{tabular}$

Figure 2: Second highest daily average PM<sub>10</sub> and PM<sub>2.5</sub> concentrations to 8 August

Figure 3: Winter (May to August) average PM<sub>10</sub> and PM<sub>2.5</sub> concentrations,

Figure 4: Typical sources of PM<sub>10</sub>

Figure 3: Winter (May to August) average PM<sub>10</sub> and PM<sub>2.5</sub> concentrations

Figure 4: Typical sources of PM<sub>10</sub>