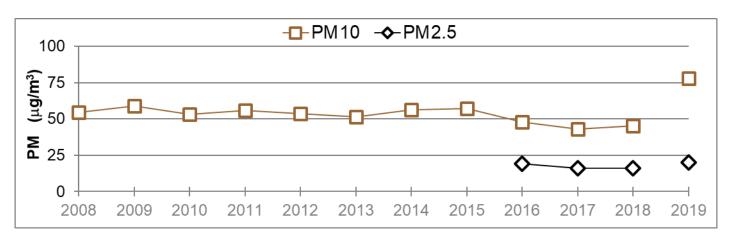

The second highest  $PM_{10}$  concentration, being the highest during winter, was higher than the second highest in the previous few years. The second highest  $PM_{2.5}$  concentration was lower than those measured in other years. The winter average  $PM_{10}$  and  $PM_{2.5}$  concentrations were lower in 2019 than in earlier years.

PM<sub>2.5</sub> monitoring showed there were 29 daily average concentrations higher than 25 μg/m<sup>3</sup> during 2019, which was more than last year, but far fewer than during the previous years. The winter average PM<sub>2.5</sub> concentration was lower in 2019 than any other year. The winter average PM<sub>10</sub> concentration was higher than the winter average in 2018, but lower than previous years.