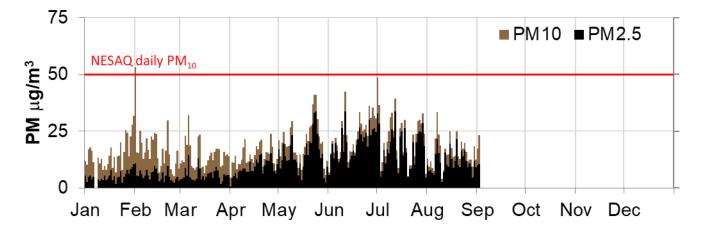

#### Air quality in Washdyke - updated to 2 September 2019

In February 2019 the monitoring site in Washdyke was moved as the land at Washdyke Flat Road was being redeveloped. At the new Alpine monitoring site established in mid March there have been eight days with high PM<sub>10</sub> concentrations. These were mostly coarse particles, and the high concentrations occurred during a number of different wind directions, suggesting there are a number of different sources.

There have been no days when daily  $PM_{2.5}$  concentrations were higher than 25  $\mu g/m^3$  during 2019.

Figure 1: Daily average PM<sub>10</sub> concentrations

Figure 2: Second highest daily average PM<sub>10</sub> and PM<sub>2.5</sub> concentrations