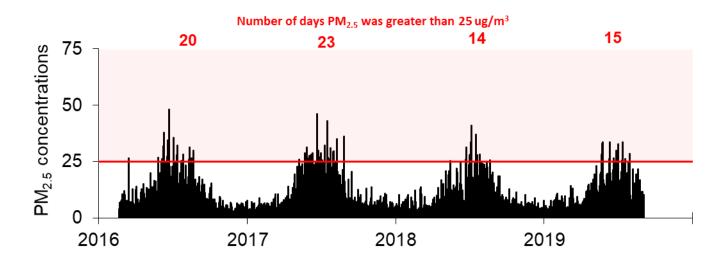

PM<sub>2.5</sub> monitoring showed there were 15 daily average concentrations higher than 25  $\mu$ g/m<sup>3</sup> during 2019, which was similar to 2018 and fewer than the previous two years.

Like 2018, there were few high pollution nights during June, when frequent high PM concentrations have occurred in the past.

PM<sub>2.5</sub> monitoring showed there were 29 daily average concentrations higher than 25 μg/m<sup>3</sup> during 2019, which was more than last year, but far fewer than during the previous years. The winter average PM<sub>2.5</sub> concentration was lower in 2019 than any other year. The winter average PM<sub>10</sub> concentration was higher than the winter average in 2018, but lower than previous years.