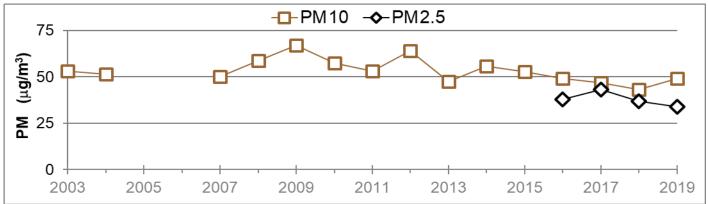

#### Air quality in Geraldine - updated to 2 September 2019

In 2019 there was one day when  $PM_{10}$  concentrations were high. This occurred on 1 February, which was an unusual time of year for high  $PM_{10}$  concentrations, and there were mostly coarse particles (80%) that day. The Ministry for the Environment considered this to be an exceptional event and it does not count for the NESAQ. This is the fourth year that the NESAQ has been met in this airshed.

The second highest  $PM_{10}$  concentration, being the highest during winter, was higher than the second highest in the previous few years. The second highest  $PM_{2.5}$  concentration was lower than those measured in other years. The winter average  $PM_{10}$  and  $PM_{2.5}$  concentrations were lower in 2019 than in earlier years.

PM<sub>2.5</sub> monitoring showed there were 15 daily average concentrations higher than 25  $\mu$ g/m<sup>3</sup> during 2019, which was similar to 2018 and fewer than the previous two years.

Like 2018, there were few high pollution nights during June, when frequent high PM concentrations have occurred in the past.

Figure 1: Daily average PM<sub>10</sub> concentrations

Geraldine

Figure 3: Winter (May to August) average PM<sub>10</sub> and PM<sub>2.5</sub> concentrations

Figure 4: Typical sources of PM<sub>10</sub>