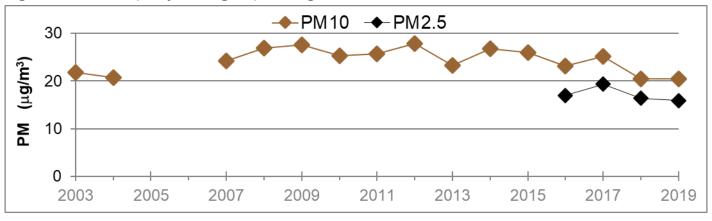

#### Air quality in Timaru - updated to 2 September 2019

In 2019 there were 12 days when  $PM_{10}$  concentrations were high. This was more than last year but less than previous years. The second highest concentration measured, which was 75  $\mu$ g/m<sup>3</sup> in 2019, must be less than 50  $\mu$ g/m<sup>3</sup> to meet the NESAQ in 2021.

PM<sub>2.5</sub> monitoring showed there were 29 daily average concentrations higher than 25 μg/m<sup>3</sup> during 2019, which was more than last year, but far fewer than during the previous years. The winter average PM<sub>2.5</sub> concentration was lower in 2019 than any other year. The winter average PM<sub>10</sub> concentration was higher than the winter average in 2018, but lower than previous years.

Like 2018, there were few high pollution nights during June, when frequent high PM concentrations have occurred in the past.

Figure 1: Daily average PM<sub>10</sub> concentrations

125 100 **Grey Road** Anzac Square 

Figure 2: Second highest daily average PM<sub>10</sub> and PM<sub>2.5</sub> concentrations to 8 August

Figure 3: Winter (May to August) average PM<sub>10</sub> and PM<sub>2.5</sub> concentrations,

Figure 4: Typical sources of PM<sub>10</sub>