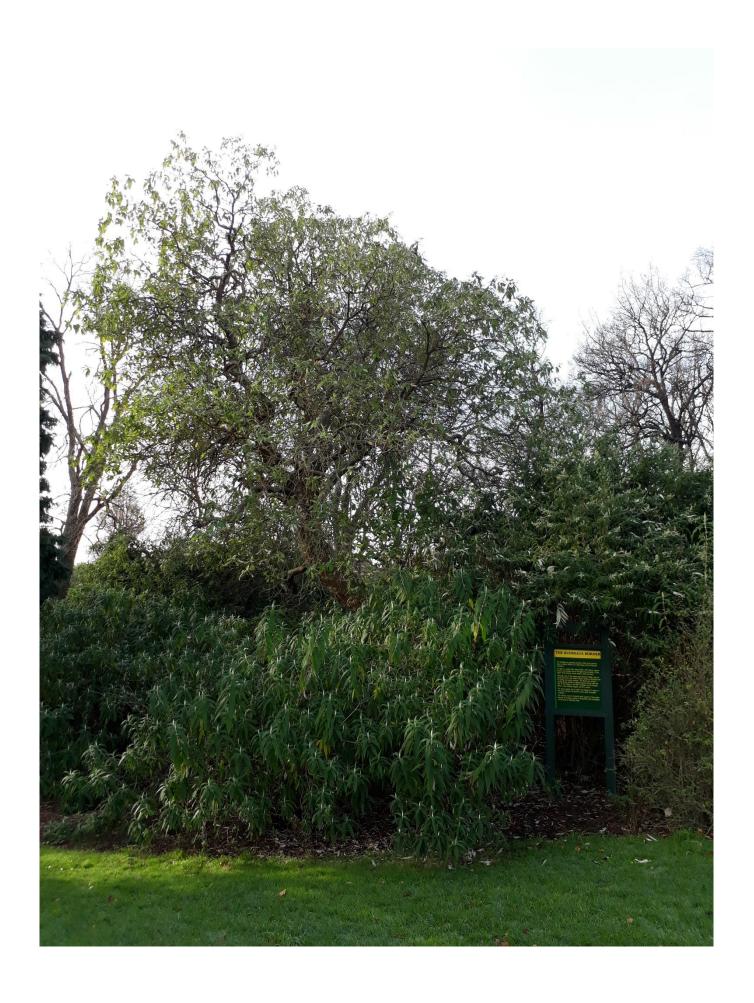

## Timaru District Plan Significant Tree Assessment Form

DP2005ID **57** 

| Te Kaunihera ā-Rohe |
|---------------------|
| o Te Tihi o Maru    |

**Photograph** 

| Botanical Na                                                                                         | ame: Buddleja cordata                                                 |                                   |  |  |  |
|------------------------------------------------------------------------------------------------------|-----------------------------------------------------------------------|-----------------------------------|--|--|--|
| Common Na                                                                                            | me: Tepozan Butterfly Bush                                            |                                   |  |  |  |
| Year Planted                                                                                         | : ? Age or (approx)                                                   | Planted by: ?                     |  |  |  |
| Notable Tree                                                                                         | e Measurements                                                        | Height calculation method: SUUNTO |  |  |  |
| Single Tree                                                                                          | Height of Tree: 11.25m                                                | Spread of canopy: 8m              |  |  |  |
|                                                                                                      | Girth of trunk: 1.398m                                                | Girth measured at: 1.4m           |  |  |  |
|                                                                                                      | Girth measured at ground level (gl.) or at 600mm or at 1m or at 1.40m |                                   |  |  |  |
| Stand (same                                                                                          | species) or <b>Group</b> (mixed species)                              | No. of trees:                     |  |  |  |
|                                                                                                      | Maximum height:                                                       | Minimum height:                   |  |  |  |
|                                                                                                      | Average height:                                                       | Area covered:                     |  |  |  |
| RNZIH Evalu                                                                                          | ation Score: 2304                                                     | STEM equivalent: 288              |  |  |  |
| (for Evaluation                                                                                      | on see reverse page)                                                  |                                   |  |  |  |
| <b>Location</b>                                                                                      |                                                                       |                                   |  |  |  |
| Address: 26                                                                                          | King Street, Kensington, Timaru                                       |                                   |  |  |  |
| Locality: Botanic Gardens, Buddleja Border, has tall border sign, located middle south side gardens. |                                                                       |                                   |  |  |  |
| Legal Descrip                                                                                        | otion of Land: Part Lot 1 DP 11137                                    |                                   |  |  |  |